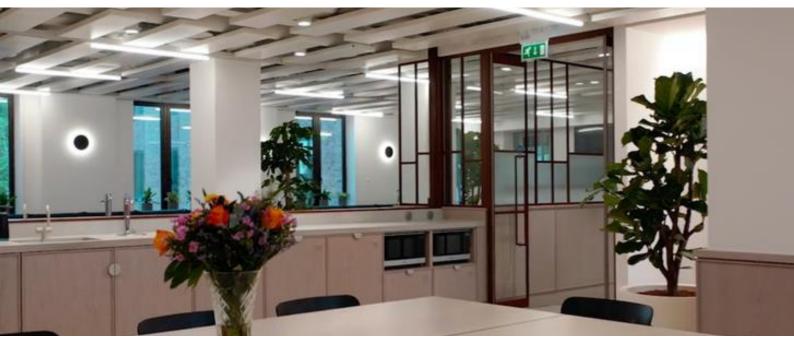

Crittal style banding applied with staggered pattern - Special bronze finish required to match basebuild windows - Bespoke detail created to conceal deflection head channel, integrating with joinery contractor - Incorporated new sliding door system with soft close mechanism

System | Concept 25 Type | Single Glazed w/Crittal Banding Client | Overbury Architect | Hassell Acoustic Consultant | N/A Location | Mayfair, London Acoustic Performance | 40dB Rw Project Value | £300k Project Size | 27,000 ft2