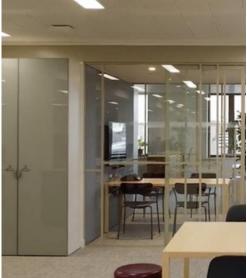

Crittal style banding applied with staggered pattern - Special bronze finish required to match basebuild windows - Bespoke detail created to conceal deflection head channel, integrating with joinery contractor - Incorporated new sliding door system with soft close mechanism

System | Concept 25 Type | Single Glazed w/Crittal Banding Client | Overbury Architect | Hassell Acoustic Consultant | N/A Location | Mayfair, London Acoustic Performance | 40dB Rw Project Value | £300k Project Size | 27,000 ft2