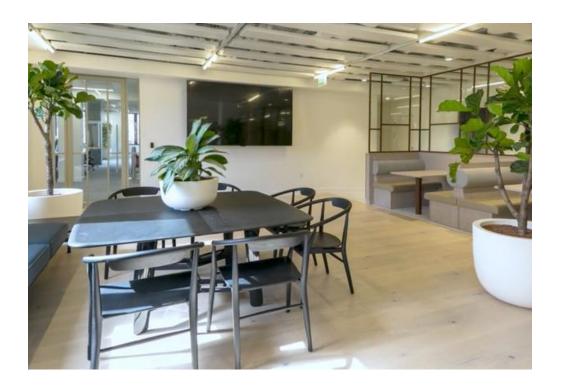

Crittal style banding applied with staggered pattern - Special bronze finish required to match basebuild windows - Bespoke detail created to conceal deflection head channel, integrating with joinery contractor - Incorporated new sliding door system with soft close mechanism

System | Concept 25 Type | Single Glazed w/Crittal Banding Client | Overbury Architect | Hassell Acoustic Consultant | N/A Location | Mayfair, London Acoustic Performance | 40dB Rw Project Value | £300k Project Size | 27,000 ft2