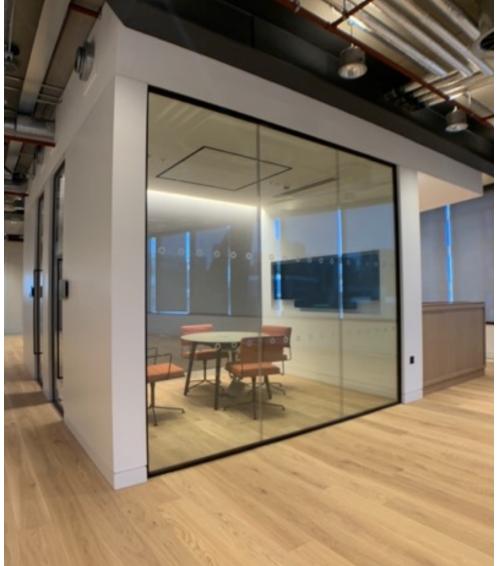

## **PROJECT OVERVIEW**

High acoustic requirement with all the solid surfaces

- Integration of room booking panels within framework
- Integration of integrated electronic Abloy locks to doors
- Switch glass to screens and doors for electronic privacy
- Seamless head detail coordination with dryliner

## **PROJECT HIGHLIGHTS**

SSystem | Concept 54
Type | Double Glazed
Client | Overbury
Architect | BDG
Acoustic Consultant | Sandy
Brown
Location | Paddington, London
Acoustic Performance | 46dB
Rw
Project Value | £150k
Project Size | 40,000 ft2