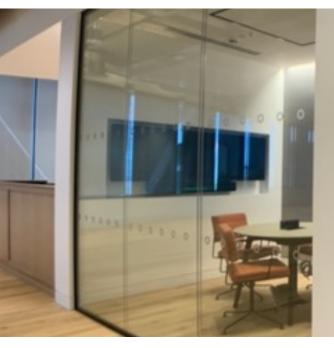

## **PROJECT OVERVIEW**

High acoustic requirement with all the solid surfaces

- Integration of room booking panels within framework
- Integration of integrated electronic Abloy locks to doors
- Switch glass to screens and doors for electronic privacy
- Seamless head detail coordination with dryliner

## **PROJECT HIGHLIGHTS**

SSystem | Concept 54
Type | Double Glazed
Client | Overbury
Architect | BDG
Acoustic Consultant | Sandy
Brown
Location | Paddington, London
Acoustic Performance | 46dB
Rw
Project Value | £150k
Project Size | 40,000 ft2