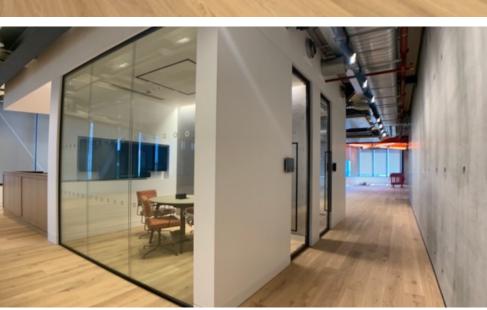

## **PROJECT OVERVIEW**

High acoustic requirement with all the solid surfaces

- Integration of room booking panels within framework
- Integration of integrated electronic Abloy locks to doors
- Switch glass to screens and doors for electronic privacy
- Seamless head detail coordination with dryliner

## **PROJECT HIGHLIGHTS**

SSystem | Concept 54
Type | Double Glazed
Client | Overbury
Architect | BDG
Acoustic Consultant | Sandy
Brown
Location | Paddington, London
Acoustic Performance | 46dB
Rw
Project Value | £150k
Project Size | 40,000 ft2