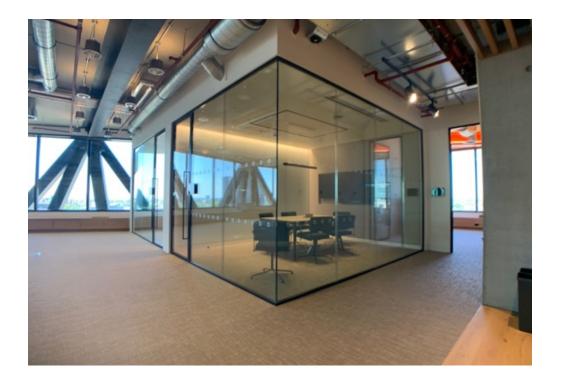

## **PROJECT OVERVIEW**

High acoustic requirement with all the solid surfaces

- Integration of room booking panels within framework
- Integration of integrated electronic Abloy locks to doors
- Switch glass to screens and doors for electronic privacy
- Seamless head detail coordination with dryliner

## **PROJECT HIGHLIGHTS**

SSystem | Concept 54
Type | Double Glazed
Client | Overbury
Architect | BDG
Acoustic Consultant | Sandy
Brown
Location | Paddington, London
Acoustic Performance | 46dB
Rw
Project Value | £150k
Project Size | 40,000 ft2