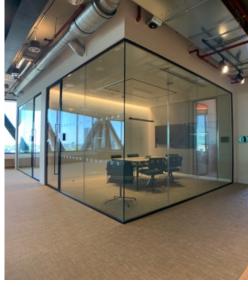

## **PROJECT OVERVIEW**

High acoustic requirement with all the solid surfaces

- Integration of room booking panels within framework
- Integration of integrated electronic Abloy locks to doors
- Switch glass to screens and doors for electronic privacy
- Seamless head detail coordination with dryliner

## **PROJECT HIGHLIGHTS**

SSystem | Concept 54
Type | Double Glazed
Client | Overbury
Architect | BDG
Acoustic Consultant | Sandy
Brown
Location | Paddington, London
Acoustic Performance | 46dB
Rw
Project Value | £150k
Project Size | 40,000 ft2