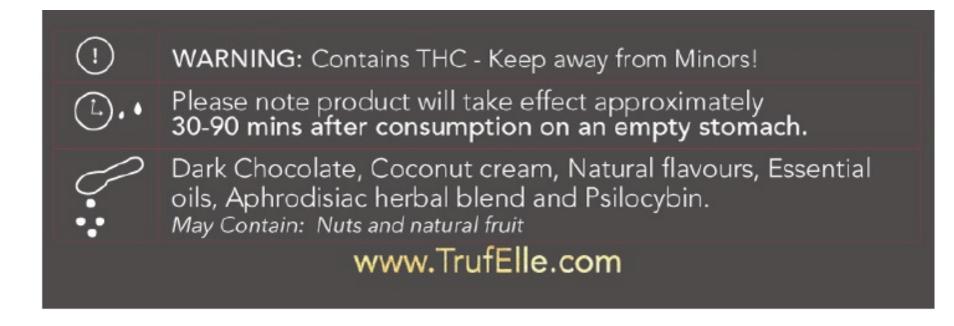

## **Instructions:**

Start with 1 TrufElle, the bliss meter is just a guide to help you understand your personal tolerance. If taken on an empty stomach, you should start to feel the effects in 30-90 minutes after consumption.

Results are not guaranteed but rather a guide. Over time, you will discover your happy place, depending on your mood, intention and physical environment.

Do not combine TrufElle with other drugs or medication. Proceed with extreme caution if consuming with any alcohol. Keep away from Kids and Pets. Use at your own discretion.