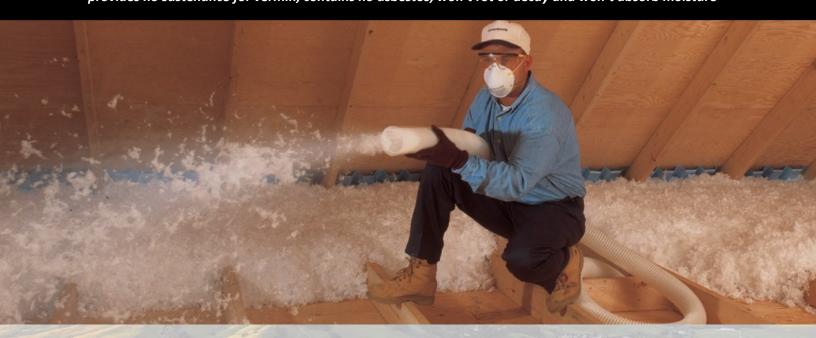

## **BLOWN-IN FIBERGLASS INSULATION**

CHEMICAL FREE | MADE FROM RENEWABLE & RECYCLED MATERIAL | SEAMLESS COVERAGE

CertainTeed InsulSafe premium blowing insulation can be installed in a variety of different attic environments
as well as added on top of an under insulated attic. InsulSafe SP is noncombustible, noncorrosive and odor free. In addition, InsulSafe SP won't settle, contains no chemicals to cause mildew and fungus growth, contains no formaldehyde,
provides no sustenance for vermin, contains no asbestos, won't rot or decay and won't absorb moisture