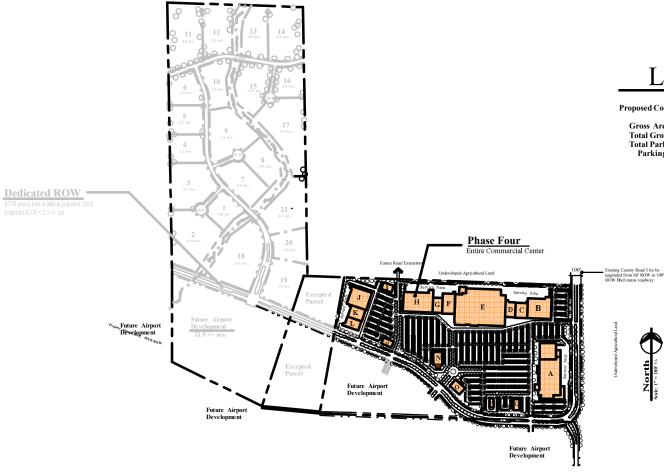

#### **Proposed Commercial Center**

| Gross Area 53.50                    | +/- acs.    |
|-------------------------------------|-------------|
| Total Gross Leaseable Area 578,310  | +/- sq. ft. |
| Total Parking Spaces 2,913          | •           |
| Parking Ratio 5.0+ spaces/ 1000 sq. | ft. GLA     |

| ldg. | Type             | GLA     |
|------|------------------|---------|
| A    | Home Improvement | 102,513 |
| В    | Retail           | 40,500  |
| C    | Retail           | 18,300  |
| D    | Retail           | 15,500  |
| E    | Anchor           | 173,600 |
| F    | Retail           | 25,500  |
| G    | Retail           | 15,000  |
| H    | Furniture        | 61,950  |
| I    | Retail           | 7,700   |
| J    | Retail           | 36,500  |
| K    | Retail           | 18,300  |
| L    | Retail           | 15,500  |
| M    | Retail           | 7,150   |
| N    | Retail           | 14,550  |
| 0    | Retail           | 11,050  |
| P    | Retail           | 3,600   |
| 0    | Retail           | 6,600   |

## Phase Four Development

Shawnee Mission, KS