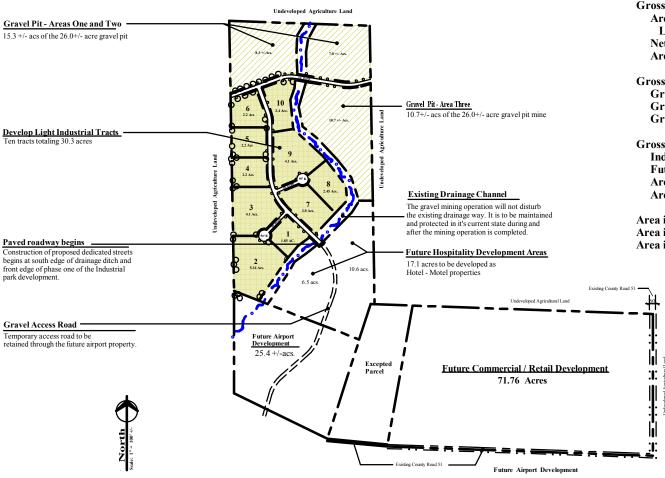

## Phase One Development

#### **Land Use Schedule**

| Gross Area to be Annexed                 | 184.66 acs.    |
|------------------------------------------|----------------|
| Area in Parcel A 110.0 +/-acs            |                |
| Less area to future Airport dev 25.4 acs |                |
| Net area parcel A 84.6 acs               |                |
| Area in Parcel B 71.76 acs.              |                |
| Gross Area in Gravel Pit                 | 26.0+/- acs    |
| Gravel Area 1 8.3 acs.                   |                |
| Gravel Area 2 7.0 acs.                   |                |
| Gravel Area 3 10.7 acs.                  |                |
| Gross Area in Proposed Industrial Park   | - 84.6 +/-acs. |
| Industrial tracts developed (10)         |                |
| Future Hospitality area (phase 3)        |                |
| Area in gravel pit operation             |                |
| Area in drainage way (open space)        |                |
| Area in 60 ft. ROW 3,075 ft. +/          | - 4.2 +/- acs. |
| Area in 50 ft. ROW 875 ft. +/            |                |
| Area in ROW in Hospitality Area          |                |

| ndustrial tract | Acreag |
|-----------------|--------|
| 1               | 1.9    |
| 2               | 5.4    |
| 3               | 4.2    |
| 4               | 2.2    |
| 5               | 2.2    |
| 6               | 2.2    |
| 7               | 3.0    |
| 8               | 2.5    |
| 9               | 4.2    |
| 10              | 2.4    |
| 11              | 4.8    |
| 12              | 3.5    |
| 13              | 2.8    |
| 14              | 4.3    |