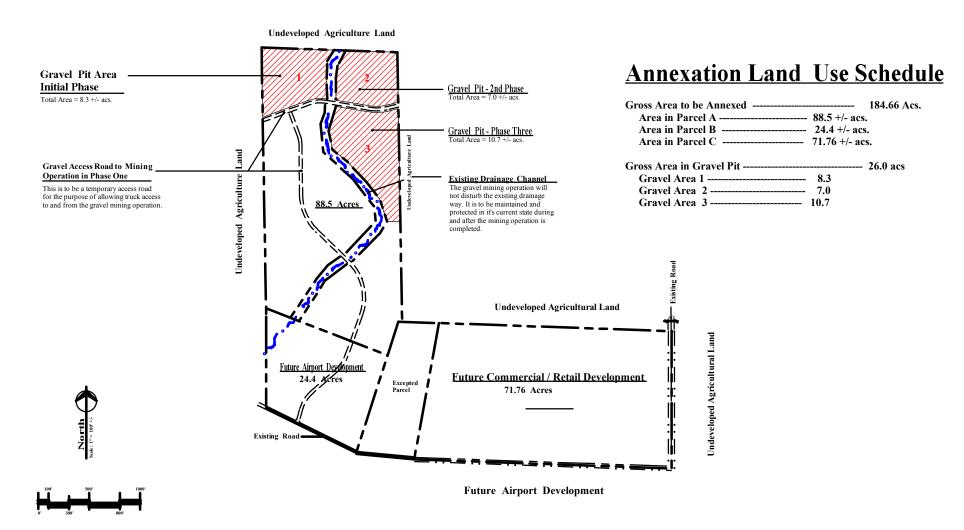

#### **Land Use Schedule**

| Gross Area to be Annexed                 | 184.66 acs.    |
|------------------------------------------|----------------|
| Area in Parcel A 110.0 +/-acs            |                |
| Less area to future Airport dev 25.4 acs |                |
| Net area parcel A 84.6 acs               |                |
| Area in Parcel B 71.76 acs.              |                |
| Gross Area in Gravel Pit                 | 26.0+/- acs    |
| Gravel Area 1 8.3 acs.                   |                |
| Gravel Area 2 7.0 acs.                   |                |
| Gravel Area 3 10.7 acs.                  |                |
| Gross Area in Proposed Industrial Park   | - 84.6 +/-acs. |
| Industrial tracts developed (10)         |                |
| Future Hospitality area (phase 3)        |                |
| Area in gravel pit operation             |                |
| Area in drainage way (open space)        |                |
| Area in 60 ft. ROW 3,075 ft. +/          | - 4.2 +/- acs. |
| Area in 50 ft. ROW 875 ft. +/            |                |
| Area in ROW in Hospitality Area          |                |