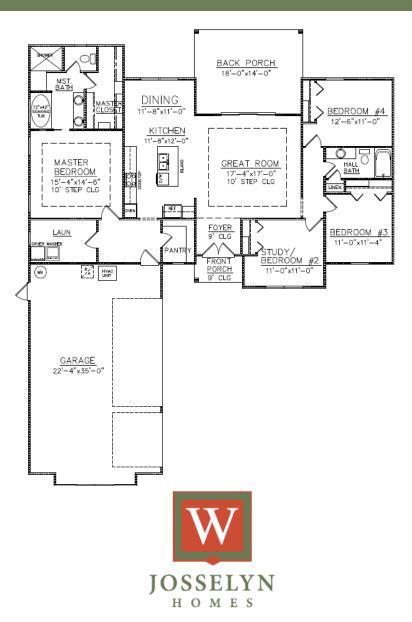

## **THE 1915 PLAN**

## Offered by Josselyn Homes

- Four bedroom, two bath
- 1,915 heated square feet, as per builder's plans
- Granite countertops
- PEX plumbing system
- 9 ft.+ ceilings
- Custom maple cabinetry
- Stainless steel appliances package
- 2-10 Home Buyers Warranty®
- Limestone tile shower and floors
- Maintenance-free stucco siding