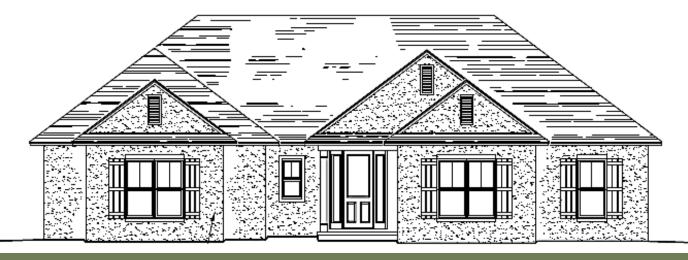

## **THE 1915 PLAN**

## Offered by Josselyn Homes

- Four bedroom, two bath
- 1,915 heated square feet, as per builder's plans
- Granite countertops
- PEX plumbing system
- 9 ft.+ ceilings
- Custom maple cabinetry
- Stainless steel appliances package
- 2-10 Home Buyers Warranty®
- Limestone tile shower and floors
- Maintenance-free stucco siding