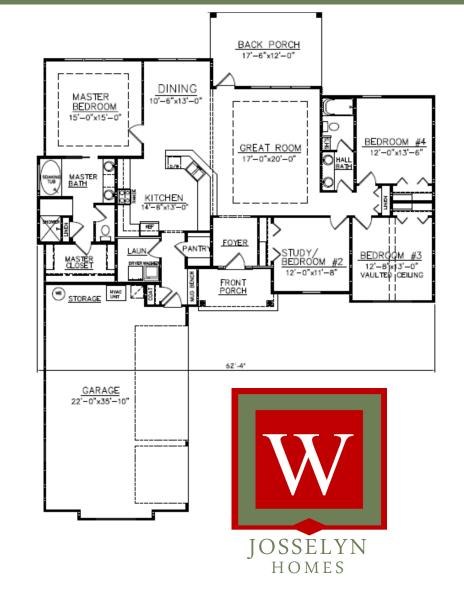

## The 2071 Open Plan

## • Four bedroom, two bath

- 2,071 square feet, as per builder's plans
- Granite countertops
- PEX plumbing system
- 9 ft.+ ceilings
- Custom maple cabinetry
- Stainless steel appliances
  package
- Limestone tile shower and floors
- Maintenance-free stucco siding