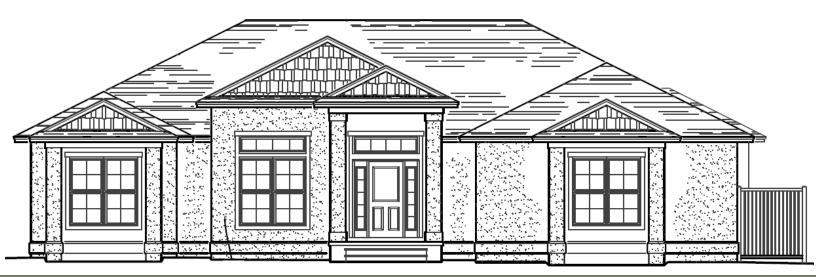

## The 2071 Open Plan

## • Four bedroom, two bath

- 2,071 square feet, as per builder's plans
- Granite countertops
- PEX plumbing system
- 9 ft.+ ceilings
- Custom maple cabinetry
- Stainless steel appliances
  package
- Limestone tile shower and floors
- Maintenance-free stucco siding