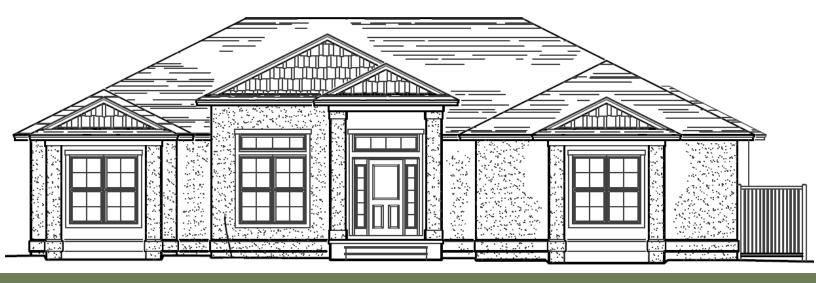

## The 2131 Open Plan

## Offered by Josselyn Homes

- · Four bedroom, three bath
- 2,131 square feet, as per builder's plans
- Granite countertops
- PEX plumbing system
- 9 ft.+ ceilings
- Custom maple cabinetry
- Stainless steel appliances package
- · Limestone tile shower and floors
- Maintenance-free stucco siding