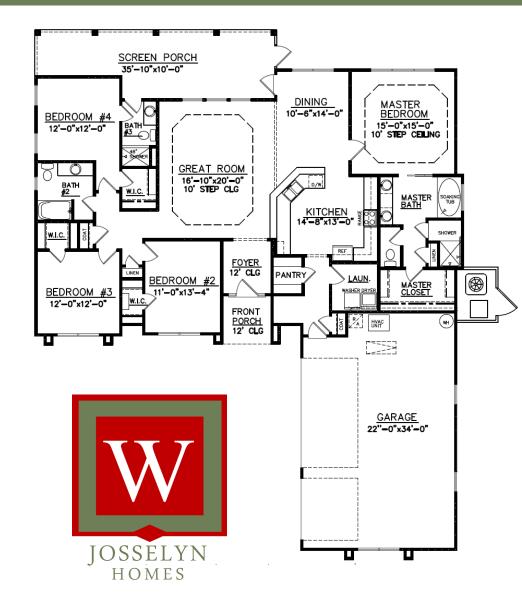

## The 2131 Open Plan

## Offered by Josselyn Homes

- · Four bedroom, three bath
- 2,131 square feet, as per builder's plans
- Granite countertops
- PEX plumbing system
- 9 ft.+ ceilings
- Custom maple cabinetry
- Stainless steel appliances package
- · Limestone tile shower and floors
- Maintenance-free stucco siding