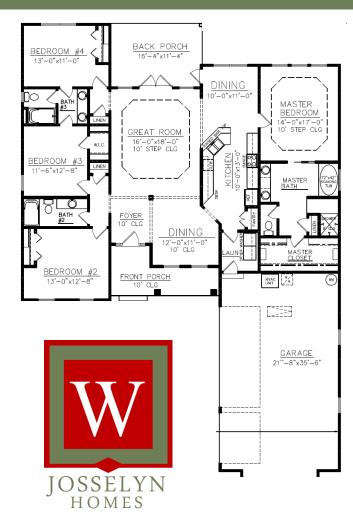

## The 2214 Plan

## Offered by Josselyn Homes

- Four bedroom, three bath
- 2,214 square feet, as per builder's plans
- Granite countertops
- PEX plumbing system
- 9 ft.+ ceilings
- Custom maple cabinetry
- Stainless steel appliances package
- Limestone tile shower and floors
- Maintenance-free stucco siding