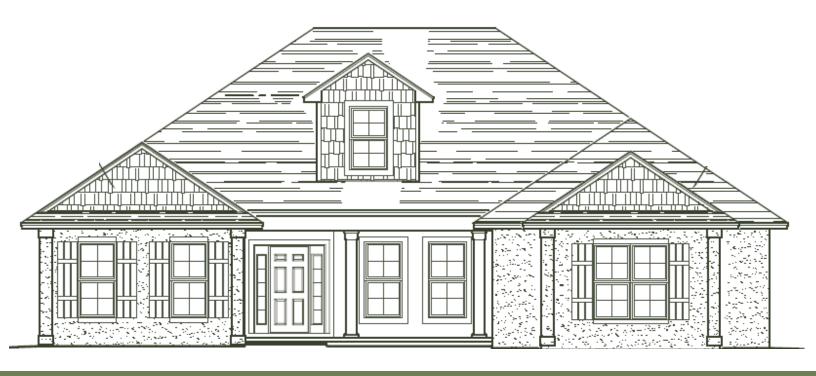

## The 2214 Plan

## Offered by Josselyn Homes

- Four bedroom, three bath
- 2,214 square feet, as per builder's plans
- Granite countertops
- PEX plumbing system
- 9 ft.+ ceilings
- Custom maple cabinetry
- Stainless steel appliances package
- Limestone tile shower and floors
- Maintenance-free stucco siding