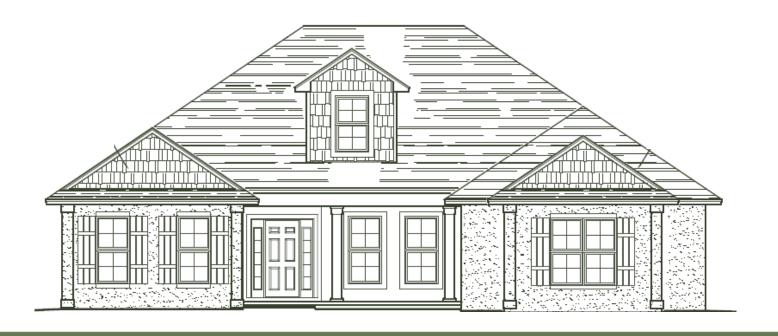

## THE 2214 ISLAND PLAN OFFERED BY JOSSELYN HOMES SIGNATURE SERIES

- FOUR BEDROOM, THREE BATHROOM
- 2,214 SQFT, PER BUILDERS PLAN
- OPEN CONCEPT ISLAND KITCHEN
- SOLID SURFACE COUNTERTOPS THROUGHOUT
- PEX PLUMBING SYSTEM
- 9 FT+ CEILINGS
- CUSTOM CABINETRY
- STAINLESS STEEL APPLIANCE PACKAGE
- SQFT & PLAN ELEVATIONS MAY VARY, PER BUILDERS PLANS