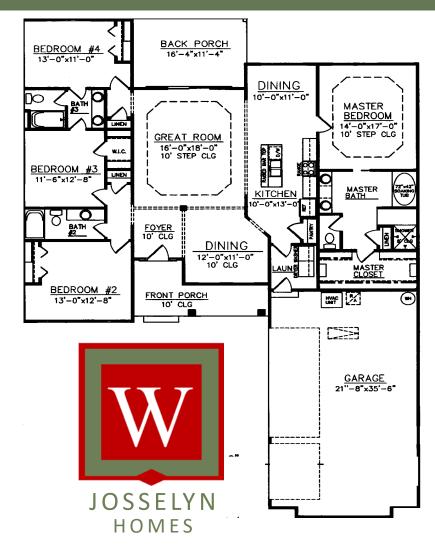

## THE 2214 ISLAND PLAN OFFERED BY JOSSELYN HOMES SIGNATURE SERIES

- FOUR BEDROOM, THREE BATHROOM
- 2,214 SQFT, PER BUILDERS PLAN
- OPEN CONCEPT ISLAND KITCHEN
- SOLID SURFACE COUNTERTOPS THROUGHOUT
- PEX PLUMBING SYSTEM
- 9 FT+ CEILINGS
- CUSTOM CABINETRY
- STAINLESS STEEL APPLIANCE PACKAGE
- SQFT & PLAN ELEVATIONS MAY VARY, PER BUILDERS PLANS