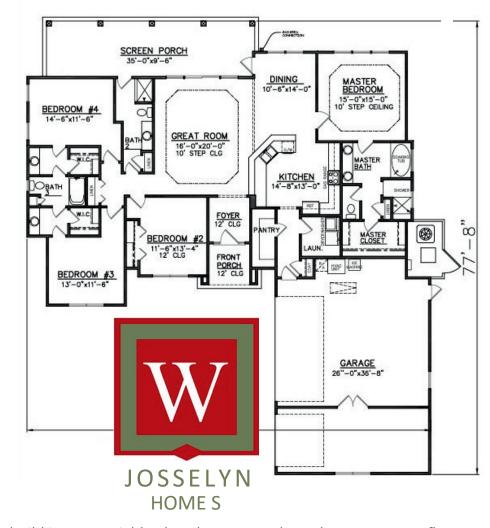

## THE 2316 PLAN

## OFFERED BY JOSSELYN HOMES SIGNATURE SERIES

- FOUR BEDROOM, THREE BATHROOM
- 2,316 SQFT, PER BUILDERS PLAN
- OPEN CONCEPT PENINSULA
- KITCHEN
  SOLID SURFACE COUNTERTOPS
- THROUGHOUT
- PEX PLUMBING SYSTEM
- 9 FT+ CEILINGS
- CUSTOM CABINETRY
  - STAINLESS STEEL APPLIANCE
- PACKAGE

SQFT & PLAN ELEVATIONS MAY VARY, PER BUILDERS PLANS

W.E. Josselyn III C: 912.222.5595 Joss@JosselynHomes.com

P.O. Box 5793 St. Mary's, Georgia 31558 Owner is a licensed Realtor

We can build in your neighborhood or ours. Ask us about our many floor plans or visit *JosselynHomes.com* for more information.