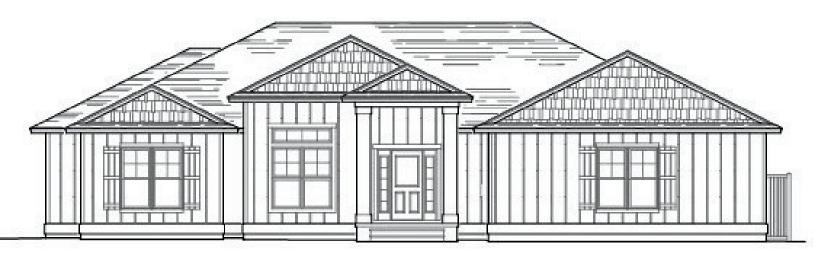

## THE 2316 PLAN

## OFFERED BY JOSSELYN HOMES SIGNATURE SERIES

- FOUR BEDROOM, THREE BATHROOM
- 2,316 SQFT, PER BUILDERS PLAN
- OPEN CONCEPT PENINSULA
- KITCHEN
  SOLID SURFACE COUNTERTOPS
- THROUGHOUT
- PEX PLUMBING SYSTEM
- 9 FT+ CEILINGS
- CUSTOM CABINETRY
  - STAINLESS STEEL APPLIANCE
- PACKAGE

SQFT & PLAN ELEVATIONS MAY VARY, PER BUILDERS PLANS

W.E. Josselyn III C: 912.222.5595 Joss@JosselynHomes.com

P.O. Box 5793 St. Mary's, Georgia 31558 Owner is a licensed Realtor

We can build in your neighborhood or ours. Ask us about our many floor plans or visit *JosselynHomes.com* for more information.