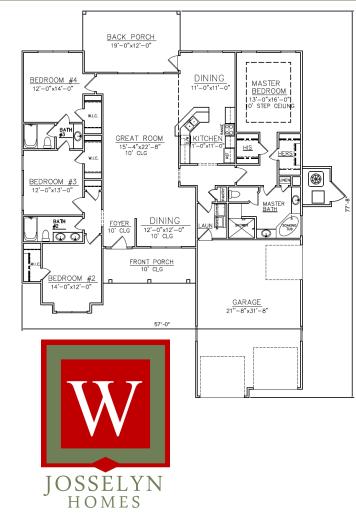

## The 2326 Plan

## Offered by Josselyn Homes

- Four bedroom, three bath
- 2,326 square feet, as per builder's plans
- Granite countertops
- PEX plumbing system
- 9 ft.+ ceilings
- Custom maple cabinetry
- Stainless steel appliances package
- Limestone tile shower and floors
- Maintenance-free stucco siding