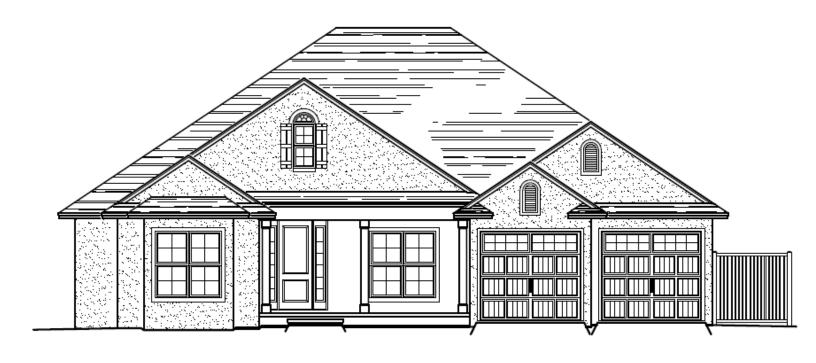

## The 2326 Plan

## Offered by Josselyn Homes

- Four bedroom, three bath
- 2,326 square feet, as per builder's plans
- Granite countertops
- PEX plumbing system
- 9 ft.+ ceilings
- Custom maple cabinetry
- Stainless steel appliances package
- Limestone tile shower and floors
- Maintenance-free stucco siding