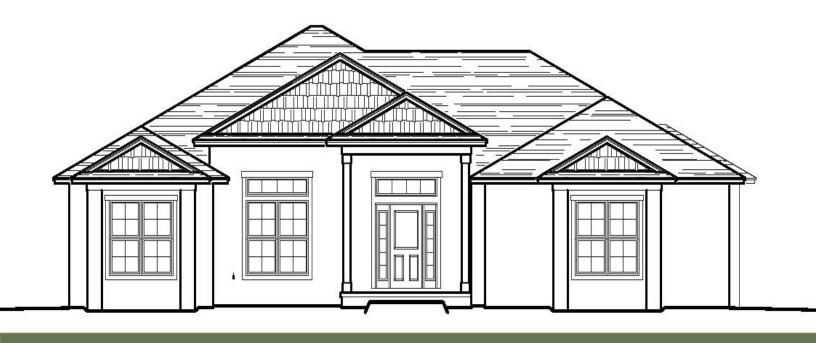

## THE 2440 PLAN

## OFFERED BY JOSSELYN HOMES SIGNATURE SERIES

- FIVE BEDROOM, THREE BATHROOM
- 2,440 SQFT, PER BUILDERS PLAN
- OPEN CONCEPT KITCHEN
- SOLID SURFACE COUNTERTOPS THROUGHOUT
- PEX PLUMBING SYSTEM
- 9 FT+ CEILINGS & CROWN MOULDING
- CUSTOM CABINETRY
- STAINLESS STEEL APPLIANCE PACKAGE
- SQFT & PLAN ELEVATIONS MAY VARY, PER BUILDERS PLANS