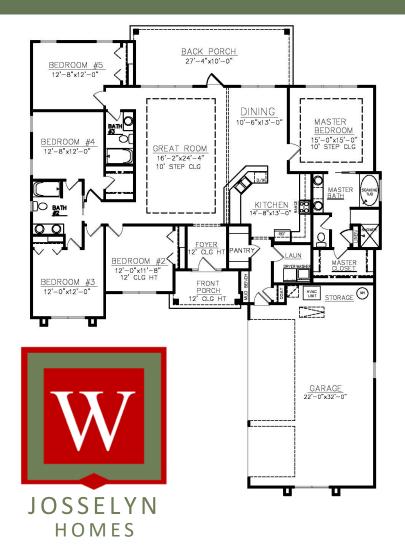

## THE 2440 PLAN

## OFFERED BY JOSSELYN HOMES SIGNATURE SERIES

- FIVE BEDROOM, THREE BATHROOM
- 2,440 SQFT, PER BUILDERS PLAN
- OPEN CONCEPT KITCHEN
- SOLID SURFACE COUNTERTOPS THROUGHOUT
- PEX PLUMBING SYSTEM
- 9 FT+ CEILINGS & CROWN MOULDING
- CUSTOM CABINETRY
- STAINLESS STEEL APPLIANCE PACKAGE
- SQFT & PLAN ELEVATIONS MAY VARY, PER BUILDERS PLANS