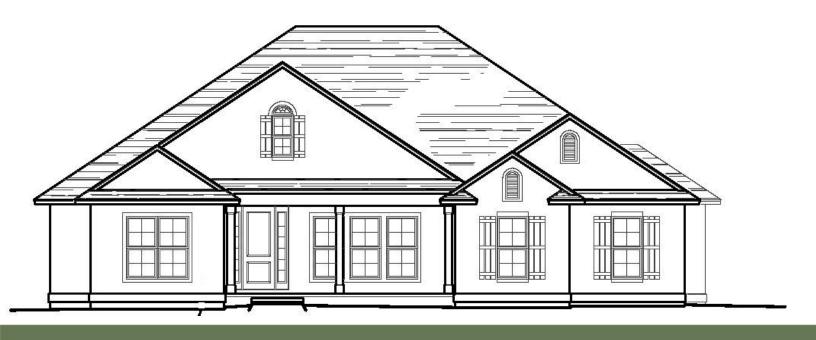

## THE 2717 ISLAND PLAN

## JOSSELYN HOMES SIGNATURE SERIES

- FIVE BEDROOM, THREE BATHROOM
- 2,717 SQFT, PER BUILDERS PLAN
- OPEN CONCEPT ISLAND KITCHEN
- SOLID SURFACE COUNTERTOPS THROUGHOUT
- PEX PLUMBING SYSTEM
- 9 FT+ CEILINGS
- CUSTOM CABINETRY
- STAINLESS STEEL APPLIANCE PACKAGE
- SQFT & PLAN ELEVATIONS MAY VARY, PER BUILDERS PLANS