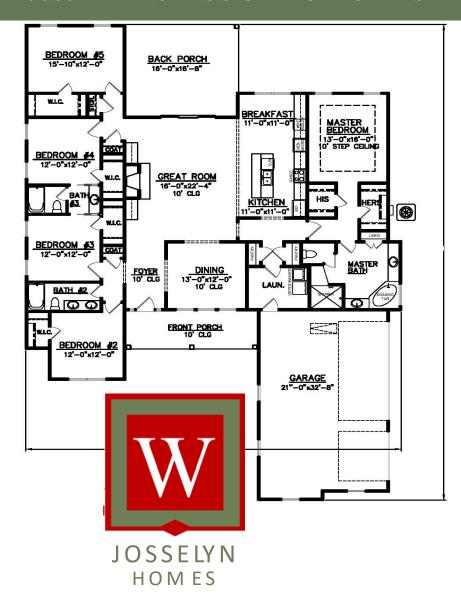

## THE 2717 ISLAND PLAN

## JOSSELYN HOMES SIGNATURE SERIES

- FIVE BEDROOM, THREE BATHROOM
- 2,717 SQFT, PER BUILDERS PLAN
- OPEN CONCEPT ISLAND KITCHEN
- SOLID SURFACE COUNTERTOPS THROUGHOUT
- PEX PLUMBING SYSTEM
- 9 FT+ CEILINGS
- CUSTOM CABINETRY
- STAINLESS STEEL APPLIANCE PACKAGE
- SQFT & PLAN ELEVATIONS MAY VARY, PER BUILDERS PLANS