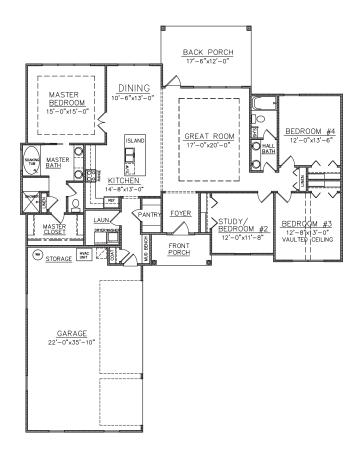

## THE 2071 PLAN

## Offered by Josselyn Homes

- Four bedroom, three bath
- 2,071 square feet, as per builder's plans
- Granite countertops and island
- PEX plumbing system
- 9 ft.+ ceilings
- Custom maple cabinetry
- Stainless steel appliances package
- 2-10 Home Buyers Warranty®
- Limestone tile shower and floors
- Maintenance-free stucco siding