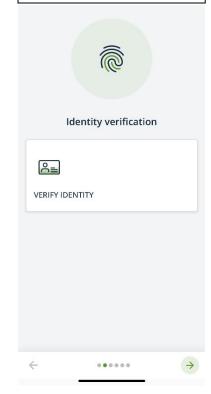

# OPAL GREEN CARSHARE REGISTRATION QUICK START GUIDE

Follow these instructions to sign up using the smart phone app.

Step 2: Ready to enter info.

Step 3: Enter email and password.

Step 4: Tap on Verify Identity in the box.

Step 5: Tap Agree and Continue; have your ID.

Cancel