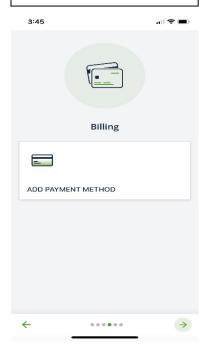

Step 11: Tap on Add Payment Method; scan credit card; use bottom arrow to move to next screen.

Step 12: Check both boxes; use bottom arrow to move to next screen.

Complete

Step 13: You are done with the app registration! Check in your inbox for next steps.