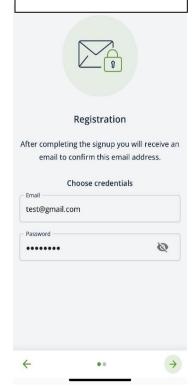

# OPAL GREEN CARSHARE REGISTRATION QUICK START GUIDE

Follow these instructions to sign up using the smart phone app.

Step 2: Ready to enter info.

Step 3: Enter email and password.

Step 4: Tap on Verify Identity in the box.