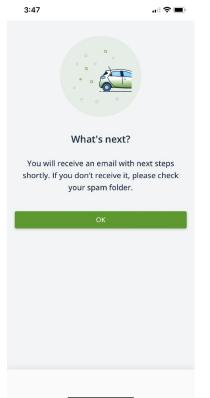

Step 11: Tap on Add Payment Method; scan credit card; use bottom arrow to move to next screen.

Step 12: Check both boxes; use bottom arrow to move to next screen.

Complete

Step 13: You are done with the app registration! Check in your inbox for next steps.

Step 14: If you tap OK in the previous screen this is what you will see; don't worry.

Look for this email -

Hi Driver X,

Welcome to OPAL Green CarShare Program. Thank you for applying to participate.

The following criteria must be met to qualify as a member of the OPAL Green Carshare Program.