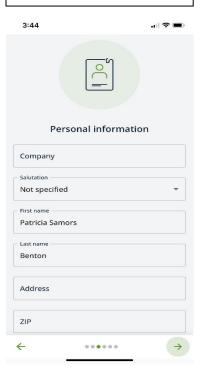

### **Verification submitted**

Thank you for providing your information.

You can now return to OPAL Green CarShare Program by tapping **Complete**.

Step 10: Enter Personal Information; use bottom arrow to move to next screen.