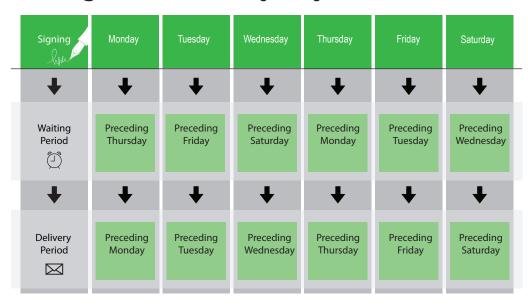

## Timing References by Day

## **NOTE:**

- If a federal holiday falls within the Delivery and/or Waiting Periods, add an additional business day.
- The three-day period is measured by days, not hours. Thus, disclosure must be delivered three days before closing, and not 72 hours prior to closing.
- Disclosures may also be delivered electronically to start the Delivery Period and may be signed in compliance with E-Sign requirements.