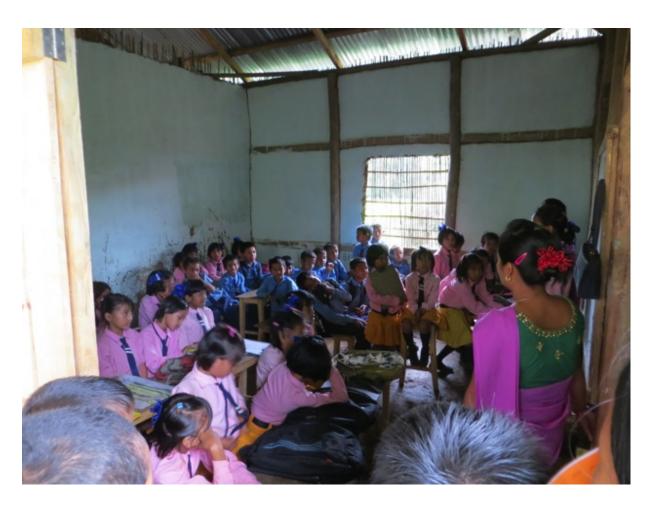

Student attendance percentage: 90%

2) Number of teachers: 8

85

- 3) Overall analysis of the class performance was good in class III, IV and V. Math need some improvement.
- 4) Photo attached: