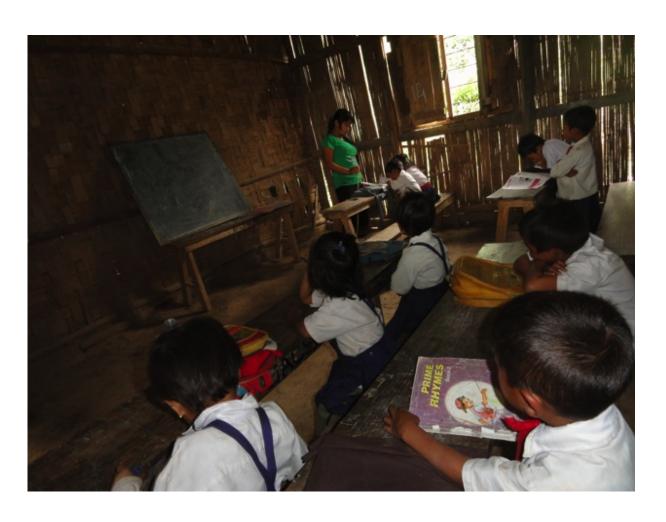

### **SACSAS ACADEMY MAOBAM - 2015**

### 1) Student Strength:

 Nursery
 18

 Class A&B
 22

 Class I
 12

 Class II
 13

 Class III
 11

 Class IV
 9

Total

Student attendance percentage: 90%

2) Number of teachers: 8

85

- 3) Overall analysis of the class performance was good in class III, IV and V. Math need some improvement.
- 4) Photo attached: