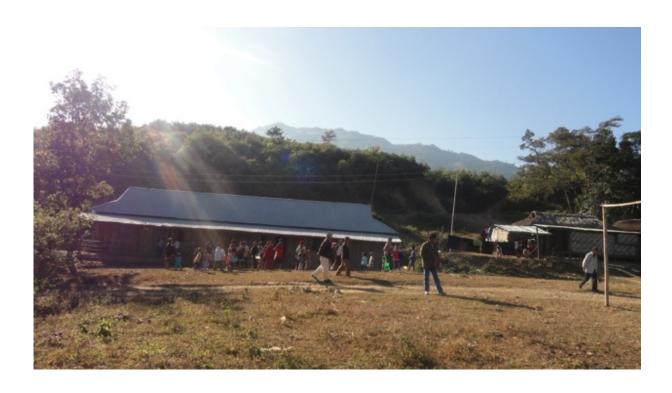

### **SACSAS ACADEMY LOILAMKOT - 2015**

### 1) Student Strength:

 Nursery
 15

 Class A&B
 19

 Class I
 12

 Class III
 11

 Class IVI
 10

 Total
 79

Student attendance percentage: 87%

- 2) Number of teachers: 4
- 3) Overall analysis of the class performance was good in class III and IV English and Math need some improvement.
- 4) Photo attached: