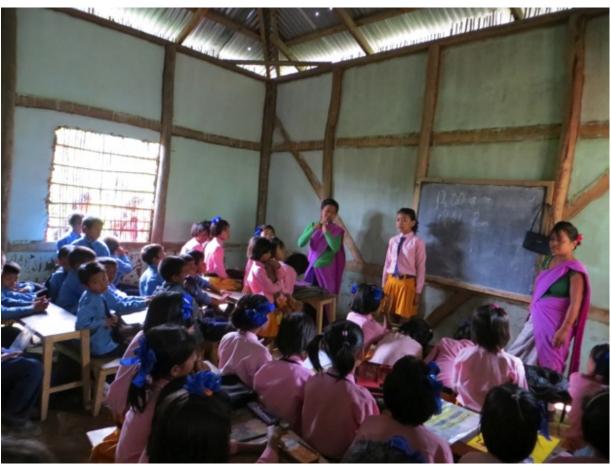

### 1) Student Strength:

Nursery 41 Class A 33 Class B 37 Class I 35 Class II 27 Class III 28 Class IV 29 Class V 18 Class VI 15 Class VII 13

Total 261

- 2) Student attendance percentage: 95%
- 3) Number of teachers: 10
- 4) Overall analysis of the class performance was good .
- 5) Photo attached: