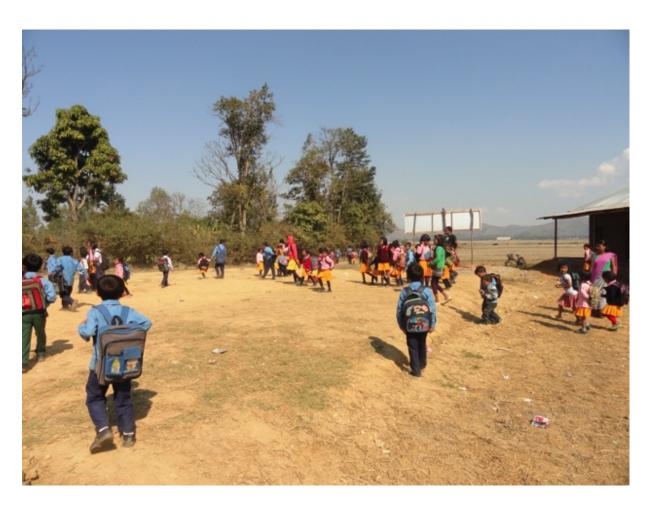

### 1) Student Strength:

Nursery 38 Class A 29 Class B 23 Class I 17 Class II 15 Class III 16 Class IV 14 Class V 11 Class VI 8

Total 171

- 2) Student attendance percentage: 97%
- 3) Number of teachers: 8 (it was 7 and a new teacher added)
- 4) Overall analysis of the class performance was good in class III, IV and V. English and Math need some improvement.
- 5) Photo attached: