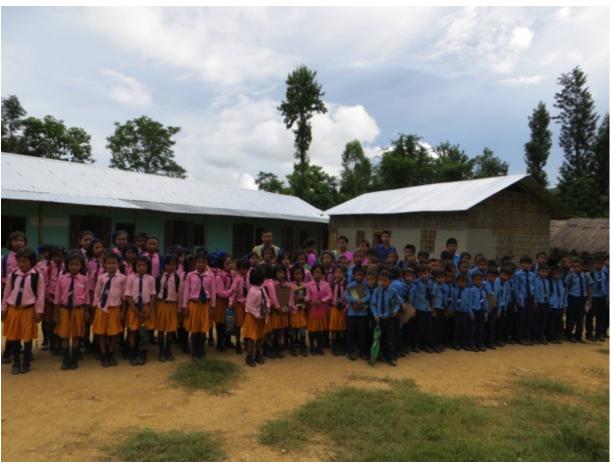

# **SACSAS ACADEMY WANGOO- 2015**

### 1) Student Strength:

Nursery 41 Class A 33 Class B 37 Class I 35 Class II 27 Class III 28 Class IV 29 Class V 18 Class VI 15 Class VII 13

Total 261

- 2) Student attendance percentage: 95%
- 3) Number of teachers: 10
- 4) Overall analysis of the class performance was good .
- 5) Photo attached: