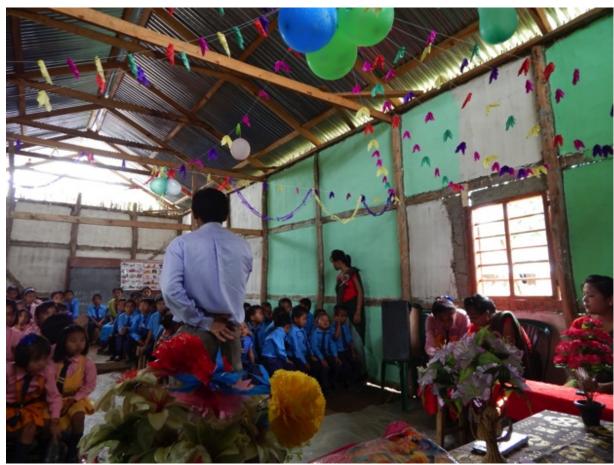

### 1) Student Strength:

Nursery 41 Class A 33 Class B 37 Class I 35 Class II 27 Class III 28 Class IV 29 Class V 18 Class VI 15 Class VII 13

Total 261

- 2) Student attendance percentage: 95%
- 3) Number of teachers: 10
- 4) Overall analysis of the class performance was good .
- 5) Photo attached: