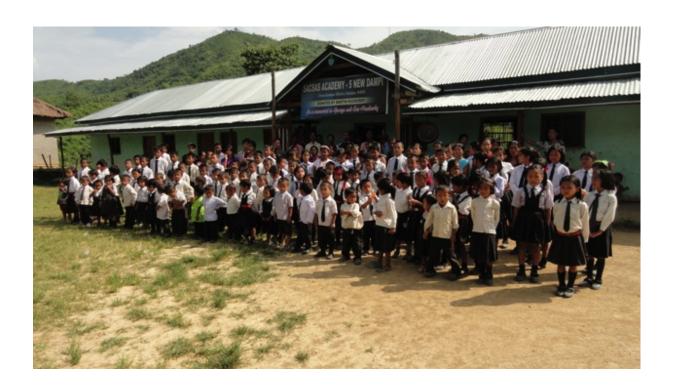

### 1) Student Strength:

Nursery 38 Class A 29 Class B 23 Class I 17 Class II 15 Class III 16 Class IV 14 Class V 11 Class VI 8

Total 171

- 2) Student attendance percentage: 97%
- 3) Number of teachers: 8 (it was 7 and a new teacher added)
- 4) Overall analysis of the class performance was good in class III, IV and V. English and Math need some improvement.
- 5) Photo attached: