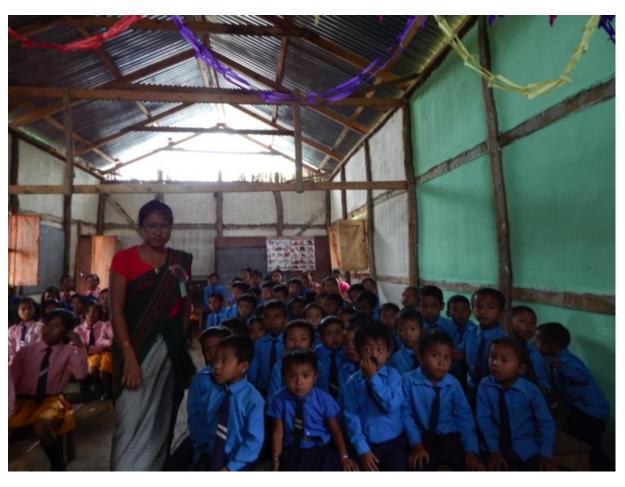

### 1) Student Strength:

Nursery 38 Class A 29 Class B 23 Class I 17 Class II 15 Class III 16 Class IV 14 Class V 11 Class VI 8

Total 171

- 2) Student attendance percentage: 97%
- 3) Number of teachers: 8 (it was 7 and a new teacher added)
- 4) Overall analysis of the class performance was good in class III, IV and V. English and Math need some improvement.
- 5) Photo attached: