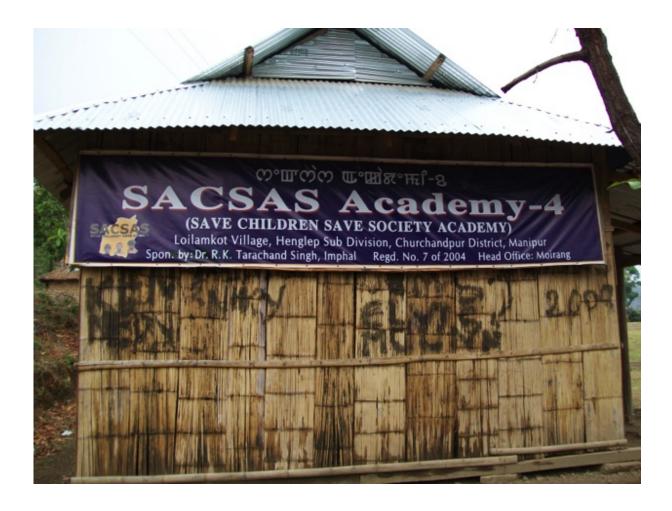

rformance was good in class (IV )and(V.) English and Math need some improvement.

### **SACSAS ACADEMY MAOBAM - 2015**

### 1) Student Strength:

 Nursery
 18

 Class A&B
 22

 Class I
 12

 Class II
 13

 Class III
 11

 Class IV
 9

Total

Student attendance percentage: 90%

2) Number of teachers: 8

85

- 3) Overall analysis of the class performance was good in class III, IV and V. Math need some improvement.
- 4) Photo attached:







### **SACSAS ACADEMY LOILAMKOT - 2015**

### 1) Student Strength:

 Nursery
 15

 Class A&B
 19

 Class I
 12

 Class III
 11

 Class IVI
 10

 Total
 79

Student attendance percentage: 87%

- 2) Number of teachers: 4
- 3) Overall analysis of the class performance was good in class III and IV English and Math need some improvement.
- 4) Photo attached: