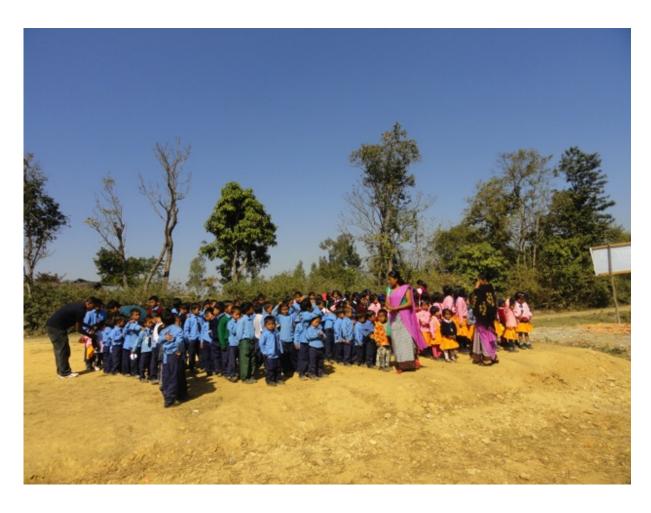

### 1) Student Strength:

Nursery 38 Class A 29 Class B 23 Class I 17 Class II 15 Class III 16 Class IV 14 Class V 11 Class VI 8

Total 171

- 2) Student attendance percentage: 97%
- 3) Number of teachers: 8 (it was 7 and a new teacher added)
- 4) Overall analysis of the class performance was good in class III, IV and V. English and Math need some improvement.
- 5) Photo attached: