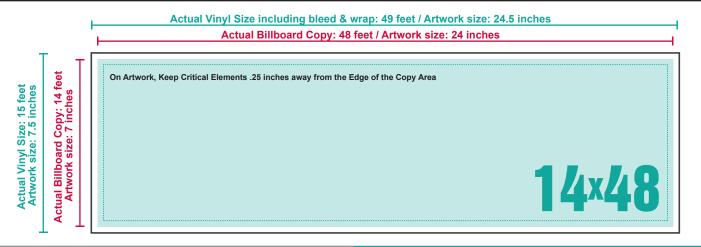

### **Artwork Requirements**

- Preferred scale for all vinyl production is: 1/2"=1'
- Please add .25" around all sides for bleed (this will make a 6" bleed on the billboard vinyl)
- Keep critical elements .25" away from the edge of the live area of the layout.
- All elements and photographs should be at least 300dpi at ½" =1' scale. Optimal output is up to 408ppi, so there is no need for anything larger.
- Please e-mail our Designer for a Photoshop Template if needed.

|                                                       | Height     | Width       |
|-------------------------------------------------------|------------|-------------|
| Actual Billboard Size                                 | 14 Feet    | 48 Feet     |
| <b>Total Vinyl Size</b><br>(including Bleed/Wrap)     | 15 Feet    | 49 Feet     |
| Artwork Size                                          | 7 Inches   | 24 Inches   |
| Artwork Size for Production<br>(including Bleed/Wrap) | 7.5 Inches | 24.5 Inches |