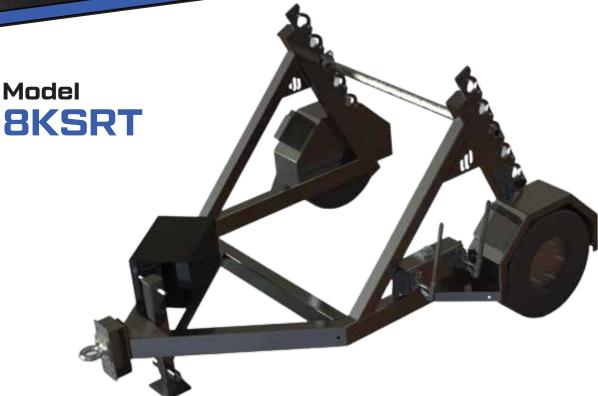

# **8K SINGLE REEL TRAILER**

### **DIMENSIONS AND WEIGHTS**

**Length:** 10' 6" **Width:** 99.5" OAW **Height:** 5' 6" **G.V.W.R.:** 9,100 lbs.

Empty Weight: 1550 lbs.

Payload: Approximately 7,500 lbs.

### **STANDARD FEATURES**

Running Gear: Two 4,000 lb. single wheel

axle with oil bath hubs

**Brakes:** 12 1/4" x 3-3/8" electric with self-charging break-away system

Landing Gear: 12,000 lb. static drop leg jack

Rear Jacks: Manual pin type
Wheels: 16" 8-hole Steel
Tires: 235/80R 16" 14-Ply
Frame: 6x4 rectangular tubing
Lights: Sealed beam with waterproof

wiring in nylon tubing **Toolbox:** 18"x18"x30"