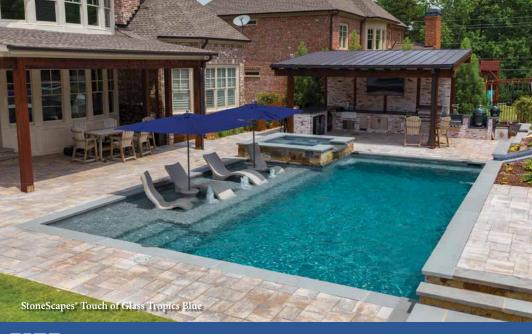

## **Touch of Glass**

Add pizzazz to your pebble pool finish with a Touch of Glass! These unique StoneScapes finishes are accented with sparkling glass beads. From a subtle sprinkling, to an equal measure of pebble and glass beads, our exclusive StoneScapes Touch of Glass recipes can give your pool the precise look and feel you desire.