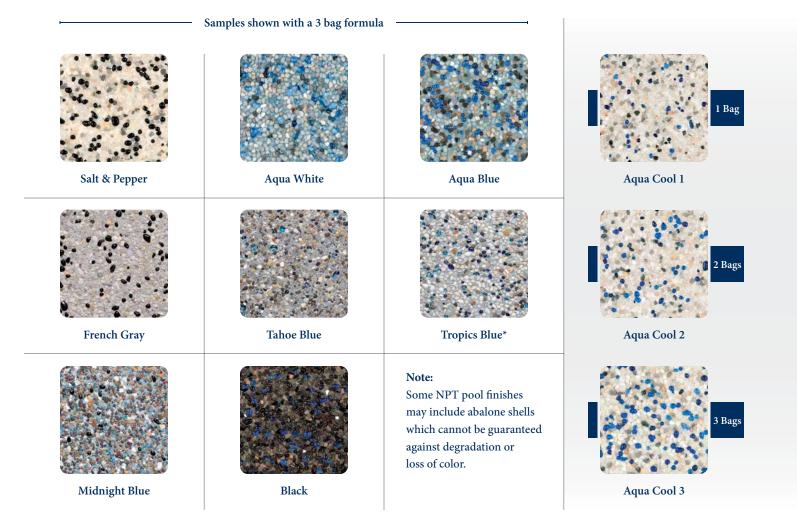

Salt & Pepper

Salt & Pepper Mini

Aqua Cool

Aqua Cool Mini

Aqua White

Aqua White Mini

## Regular & Mini Pebbles

**Aqua Blue** 

Sand

French Gray

Caribbean Blue

Aqua Blue Mini

Sand Mini

French Gray Mini

Caribbean Blue Mini

**Tahoe Blue** 

**Tropics Blue** 

Midnight Blue

Black

Tahoe Blue Mini

Tropics Blue Mini

Midnight Blue Mini

Black Mini

Cameroon
Mini Only

To add iridescent shimmer to your pebble finish, consider adding Touch of Glass. (See page 28.)