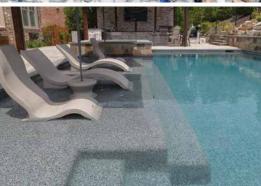

## 

Give your pool or spa the natural beauty of a pebble-bottomed stream with a StoneScapes pool finish. An inviting selection of colors and textures allow you to express your unique style.

White

White Mini

## SELECT YOUR FINISH

To help you select your finish, ask your builder to show you other residential pools in your area.