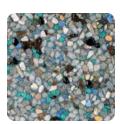

## **Touch of Glass**

Add pizzazz to your pebble pool finish with a Touch of Glass! These unique StoneScapes finishes are accented with sparkling glass beads. From a subtle sprinkling, to an equal measure of pebble and glass beads, our exclusive StoneScapes Touch of Glass recipes can give your pool the precise look and feel you desire.