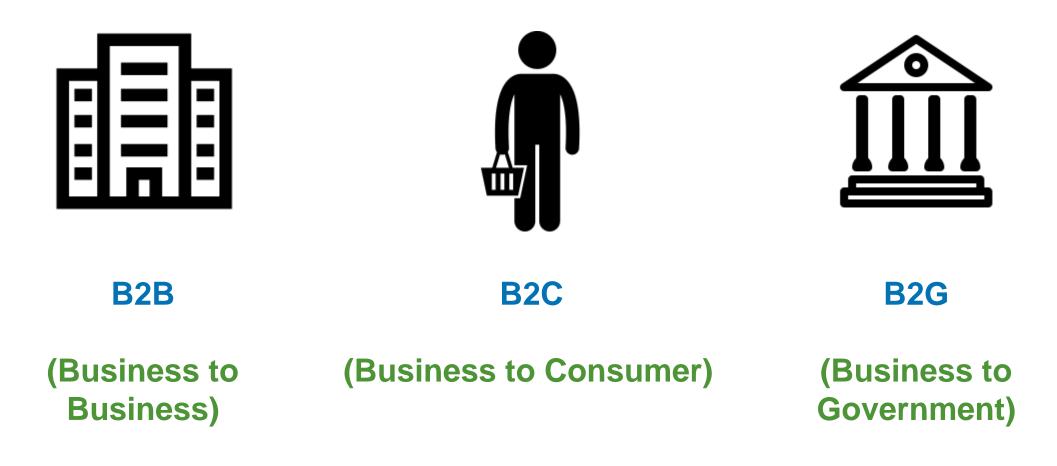

# B2B (Business to Business)

# B2C (Business to Consumer)

## B2G (Business to Government)