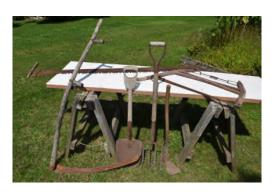

#### Misc Stuff 1

2 Solid wood end tables 20"x30", Make an Offer Solid wood Dining Table 40"x60" plus 2 lefts, Make an Offer 3 - 3'x4' heavy mirrors, Make an Offer Old wood tools, Make an Offer 2 pails of lego + Wave boat lego, Make an Offer 8'x8' Pop up canopy, New, Make an Offer