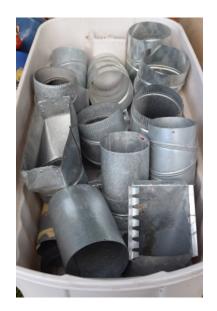

### Misc Stuff 3

2 Deck bars, screws for clips, Deck railing bolts, \$70. Dewalt pouchs, 1old,1new,1drill, small, \$125. Lee Valley, pouch & hammer, \$50. trailer spare, ST 205/75 - D15, 5 bolt, \$60. tub of 6" & 8" duct parts, Free (no tub) tub of ABS parts, Free (no tub) Case of bar clamps etc, New \$40.