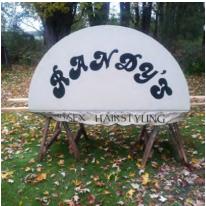

#### Misc Stuff 2

3 boxes water proof tile, 60sf click floor, \$60. R14 Rockwool 3.5 walls, \$50. ShelterLogic frame only, 10'x20'x8', never used with instruction book, \$150. Entrance door canopy, 6'wx30"dx3'h, alum frame & white grate for under, \$200. 6'x8' poly mesh for truck or trailer, \$20.