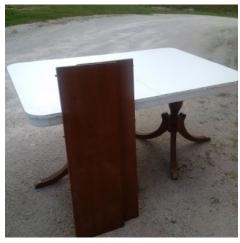

#### Misc Stuff 1

2 Solid wood end tables 20"x30", Make an Offer Solid wood Dining Table 40"x60" plus 2 lefts, Make an Offer 3 - 3'x4' heavy mirrors, Make an Offer Old wood tools, Make an Offer 2 pails of lego + Wave boat lego, Make an Offer 8'x8' Pop up canopy, New, Make an Offer