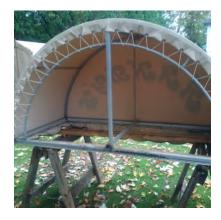

#### Misc Stuff 2

3 boxes water proof tile, 60sf click floor, \$60. R14 Rockwool 3.5 walls, \$50. ShelterLogic frame only, 10'x20'x8', never used with instruction book, \$150. Entrance door canopy, 6'wx30"dx3'h, alum frame & white grate for under, \$200. 6'x8' poly mesh for truck or trailer, \$20.