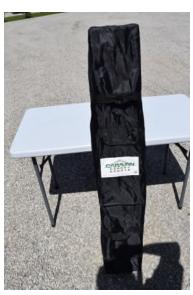

#### Misc Stuff 1

2 Solid wood end tables 20"x30", Make an Offer Solid wood Dining Table 40"x60" plus 2 lefts, Make an Offer 3 - 3'x4' heavy mirrors, Make an Offer Old wood tools, Make an Offer 2 pails of lego + Wave boat lego, Make an Offer 8'x8' Pop up canopy, New, Make an Offer