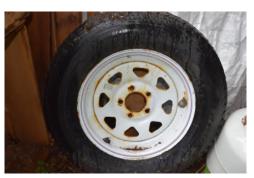

### Misc Stuff 3

2 Deck bars, screws for clips, Deck railing bolts, \$70. Dewalt pouchs, 1old,1new,1drill, small, \$125. Lee Valley, pouch & hammer, \$50. trailer spare, ST 205/75 - D15, 5 bolt, \$60. tub of 6" & 8" duct parts, Free (no tub) tub of ABS parts, Free (no tub) Case of bar clamps etc, New \$40.