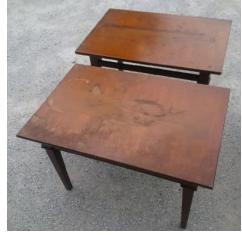

#### Misc Stuff 1

2 Solid wood end tables 20"x30", Make an Offer Solid wood Dining Table 40"x60" plus 2 lefts, Make an Offer 3 - 3'x4' heavy mirrors, Make an Offer Old wood tools, Make an Offer 2 pails of lego + Wave boat lego, Make an Offer 8'x8' Pop up canopy, New, Make an Offer