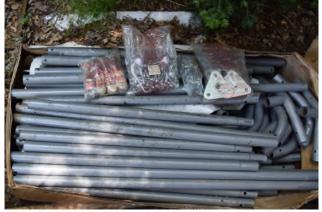

#### Misc Stuff 2

3 boxes water proof tile, 60sf click floor, \$60. R14 Rockwool 3.5 walls, \$50. ShelterLogic frame only, 10'x20'x8', never used with instruction book, \$150. Entrance door canopy, 6'wx30"dx3'h, alum frame & white grate for under, \$200. 6'x8' poly mesh for truck or trailer, \$20.