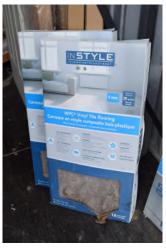

#### Misc Stuff 2

3 boxes water proof tile, 60sf click floor, \$60. R14 Rockwool 3.5 walls, \$50. ShelterLogic frame only, 10'x20'x8', never used with instruction book, \$150. Entrance door canopy, 6'wx30"dx3'h, alum frame & white grate for under, \$200. 6'x8' poly mesh for truck or trailer, \$20.