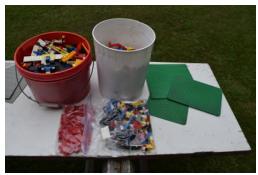

#### Misc Stuff 1

2 Solid wood end tables 20"x30", Make an Offer Solid wood Dining Table 40"x60" plus 2 lefts, Make an Offer 3 - 3'x4' heavy mirrors, Make an Offer Old wood tools, Make an Offer 2 pails of lego + Wave boat lego, Make an Offer 8'x8' Pop up canopy, New, Make an Offer