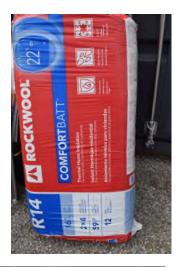

#### Misc Stuff 2

3 boxes water proof tile, 60sf click floor, \$60. R14 Rockwool 3.5 walls, \$50. ShelterLogic frame only, 10'x20'x8', never used with instruction book, \$150. Entrance door canopy, 6'wx30"dx3'h, alum frame & white grate for under, \$200. 6'x8' poly mesh for truck or trailer, \$20.