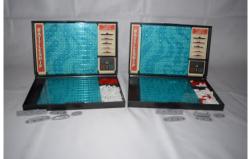

Hepworth, Ont. 519-387-0405

Auto Deposit e-transfer available to bob@walpole.ca or Cash at Pickup

#### Select and Make an Offer

#### Misc Stuff 5







Phone /Fax Answer machine \$75.







**Drafting or Art Table** with Parallel rule \$125.+















Push Mower, very good \$50.

42" baseboard Heater with wall thermostat \$80.



#### Renospius.ca Atten: Bob Walpole

Atten: Bob Walpole Hepworth, Ont. 519-387-0405

Auto Deposit e-transfer available to bob@walpole.ca or Cash at Pickup

#### Select and Make an Offer

#### Misc Stuff 6

Lego 3 pails of misc, Wave Racer with decals & book \$75.

Game Cube, wireless & reg controllers, memory cards, 13 games, drums, \$150.+6 M&M candy dispensers, \$80. He-man, 2 castles, lots of men booklets \$150.

Battleship game, \$25.



















# Renospius.ca Atten: Bob Walpole

Atten: Bob Walpole Hepworth, Ont. 519-387-0405

Auto Deposit e-transfer available to bob@walpole.ca or Cash at Pickup

#### Select and Make an Offer

#### Misc Stuff 7

3 box's In Style waterproof, Grey tiles 12"x24" (60 sf) \$60.

Furniture roller cart, \$50.





Push Mower good shape, \$50.

Truck cover
Trifecta- Extang
67"-68" x 76"\$150.





Canopy pop up (new) 8x8, \$50.

Zip wall with poles & zipper door system (new) \$100.