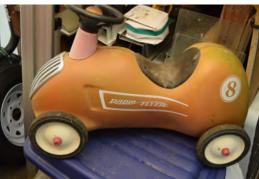

#### Misc Stuff 4

6 M&M's carachure candy dispensary, \$60.. Replica Coke stuff,older pieces, \$30. #8 steel push Radio Flyer, \$75 Big Bobber cooler, holds 8-12 beer, \$50. Craftsman 1hp skill saw (old) works good, \$125.