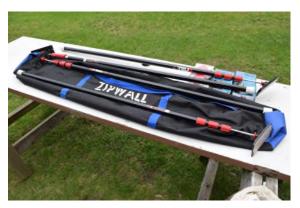

or Cash at Pickup

#### Select and Make an Offer

#### Misc Stuff 6

Lego 3 pails of misc, Wave Racer with decals & book \$75.

Game Cube, wireless & reg controllers, memory cards, 13 games, drums, \$150.+6 M&M candy dispensers, \$80. He-man, 2 castles, lots of men booklets \$150.

Battleship game, \$25.



















# Renospius.ca Atten: Bob Walpole

Atten: Bob Walpole Hepworth, Ont. 519-387-0405

Auto Deposit e-transfer available to bob@walpole.ca or Cash at Pickup

#### Select and Make an Offer

#### Misc Stuff 7

3 box's In Style waterproof, Grey tiles 12"x24" (60 sf) \$60.

Furniture roller cart, \$50.





Push Mower good shape, \$50.

Truck cover
Trifecta- Extang
67"-68" x 76"\$150.





Canopy pop up (new) 8x8, \$50.

Zip wall with poles & zipper door system (new) \$100.