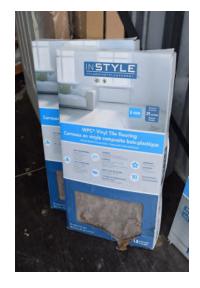

#### Misc Stuff 7

3 box's In Style waterproof, Grey tiles 12"x24" (60 sf) \$60.

Furniture roller cart, \$50.

Push Mower good shape, \$50.

Truck cover
Trifecta- Extang
67"-68" x 76"\$150.

Canopy pop up (new) 8x8, \$50.