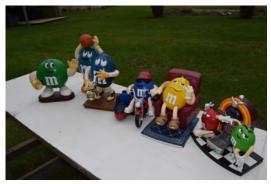

#### Misc Stuff 4

6 M&M's carachure candy dispensary, \$60.. Replica Coke stuff,older pieces, \$30. #8 steel push Radio Flyer, \$75 Big Bobber cooler, holds 8-12 beer, \$50. Craftsman 1hp skill saw (old) works good, \$125.

#### Misc Stuff 6

Lego 3 pails of misc, Wave Racer with decals & book \$75.

Game Cube, wireless & reg controllers, memory cards, 13 games, drums, \$150.+6 M&M candy dispensers, \$80. He-man, 2 castles, lots of men booklets \$150.