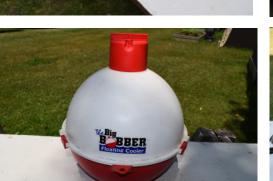

#### Misc Stuff 4

6 M&M's carachure candy dispensary, \$60.. Replica Coke stuff,older pieces, \$30. #8 steel push Radio Flyer, \$75 Big Bobber cooler, holds 8-12 beer, \$50. Craftsman 1hp skill saw (old) works good, \$125.