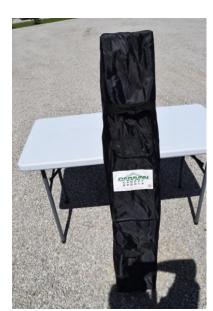

#### Misc Stuff 7

3 box's In Style waterproof, Grey tiles 12"x24" (60 sf) \$60.

Furniture roller cart, \$50.

Push Mower good shape, \$50.

Truck cover
Trifecta- Extang
67"-68" x 76"\$150.

Canopy pop up (new) 8x8, \$50.