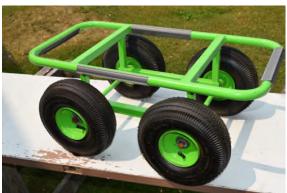

#### Misc Stuff 7

3 box's In Style waterproof, Grey tiles 12"x24" (60 sf) \$60.

Furniture roller cart, \$50.

Push Mower good shape, \$50.

Truck cover
Trifecta- Extang
67"-68" x 76"\$150.

Canopy pop up (new) 8x8, \$50.