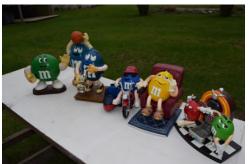

#### Misc Stuff 4

6 M&M's carachure candy dispensary, \$60.. Replica Coke stuff,older pieces, \$30. #8 steel push Radio Flyer, \$75 Big Bobber cooler, holds 8-12 beer, \$50. Craftsman 1hp skill saw (old) works good, \$125.

#### Misc Stuff 6

Lego 3 pails of misc, Wave Racer with decals & book \$75.

Game Cube, wireless & reg controllers, memory cards, 13 games, drums, \$150.+6 M&M candy dispensers, \$80. He-man, 2 castles, lots of men booklets \$150.