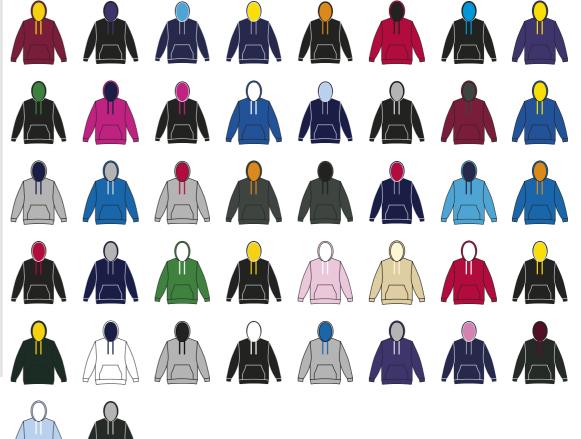

# Gildan Heavy Blend™ Sweatshirt

#### Code GD56

- Air jet yarn, softer feel and reduced pilling.
- Drop shoulder style.
- Classic fit.
- Ribbed collar, cuffs and hem with spandex.
- Tubular body.
- Twin needle stitching.
- Tear out label.