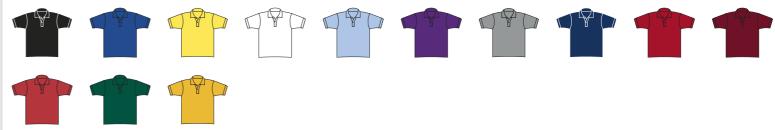

# Russell Schoolgear Kids Poly/Cotton Piqué Polo Shirt

#### Code 539B

- Ribbed collar and cuffs.
- Taped neck.
- Two self colour button placket.
- Reinforced shoulder seams.
- Twin needle hem.