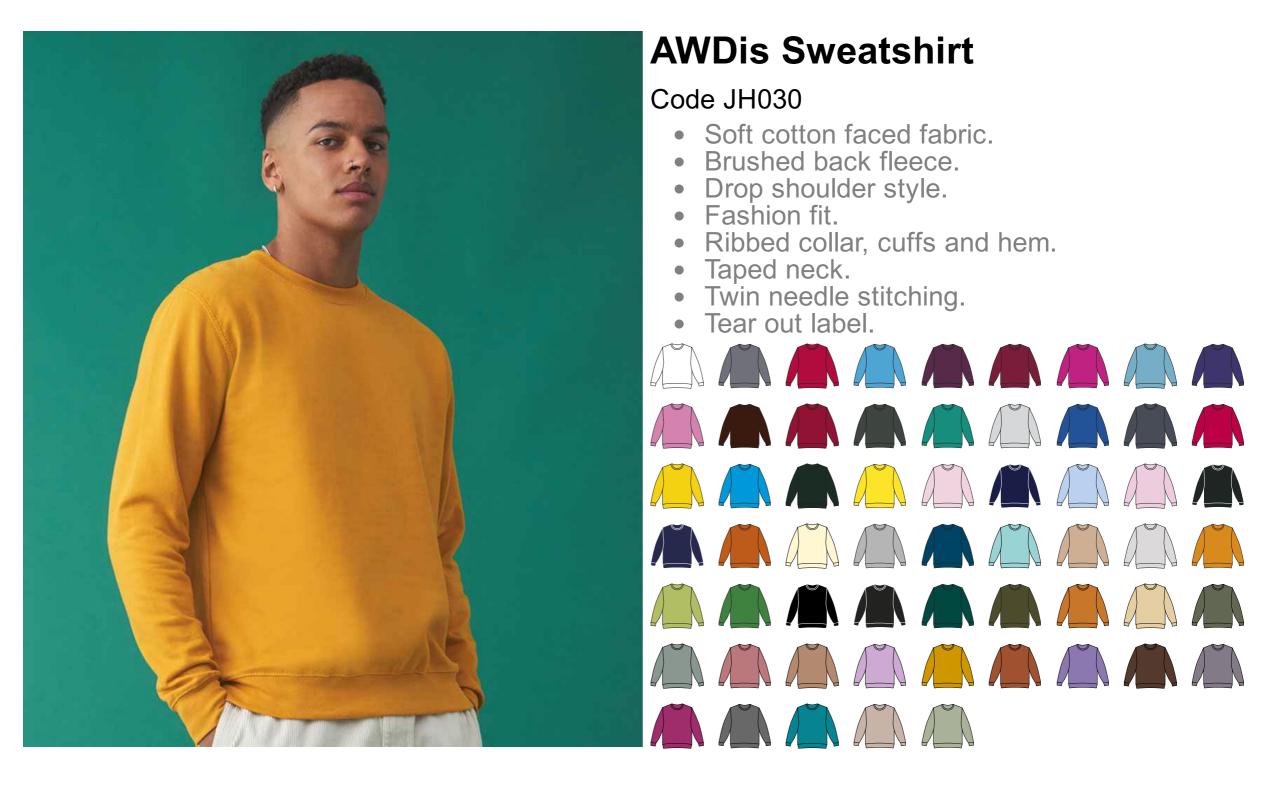

# Gildan Heavy Blend™ Sweatshirt

#### Code GD56

- Air jet yarn, softer feel and reduced pilling.
- Drop shoulder style.
- Classic fit.
- Ribbed collar, cuffs and hem with spandex.
- Tubular body.
- Twin needle stitching.
- Tear out label.