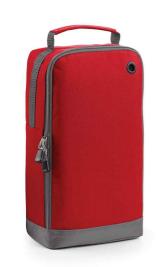

# **BagBase Athleisure Sports Shoe/Accessory Bag**

#### Code BG540

- Water resistant fabric.
- Wipe clean interior.
- Grab handle.
- Rear mesh pocket.
- Authentic metal ventilation eyelet.
- Capacity 8 litres.