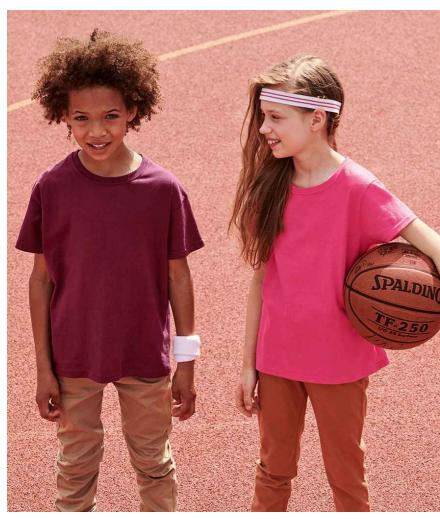

## **AWDis Cool T-Shirt**

#### Code JC001

- Neoteric<sup>™</sup> textured fabric with inherent wickability.UPF 30+ UV protection.
- Relaxed fit.
- Self fabric collar.
- Taped neck.
- Twin needle stitching.
- Tear out label.