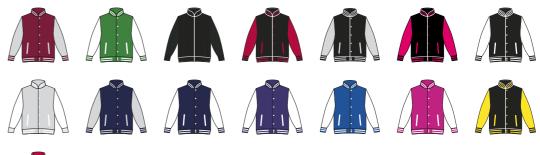

# **AWDis Varsity Jacket**

#### Code JH043

- Soft cotton faced fabric.
- Brushed back fleece.
- Knitted collar, cuffs and hem with stripe detail.
- Taped neck with hanging loop.
- Contrast sleeves.
- Contrast stud closure.
- Two welt pockets.
- Tear out label.