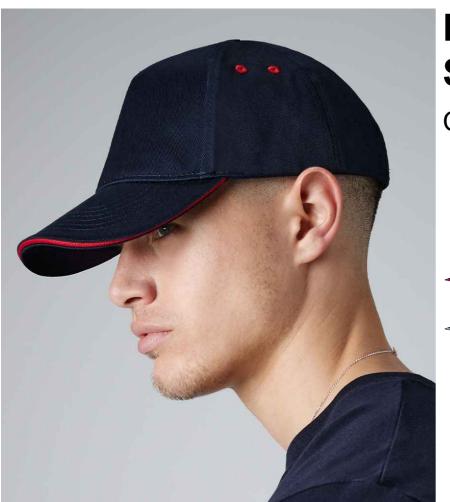

# **Beechfield Original 5 Panel Cap**

#### Code BB10

- 5 panel.
- Stitched ventilation eyelets.
- Pre-curved peak.
- Rip-Strip™ size adjuster.

# **Beechfield Ultimate 5 Panel Cap with Sandwich Peak**

#### Code BB15C

- 5 panel.
- Pre-curved peak.
- Contrast sandwich peak and ventilation eyelets.
- Rip-Strip™ size adjuster.