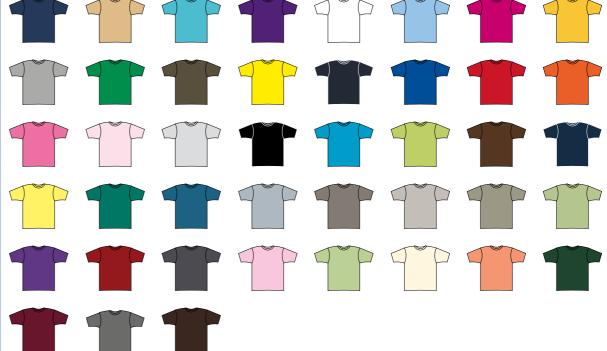

## **AWDis Cool T-Shirt**

#### Code JC001

- Neoteric<sup>™</sup> textured fabric with inherent wickability.UPF 30+ UV protection.
- Relaxed fit.
- Self fabric collar.
- Taped neck.
- Twin needle stitching.
- Tear out label.