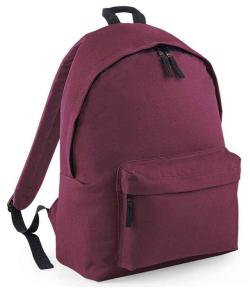

# **BagBase Original Fashion Backpack**

#### Code BG125

- Grab handle.
- Padded adjustable shoulder straps.
- Padded back panel.
- Main zip compartment.
- Front zip pocket.
- Tear out label.
- Capacity 18 litres.