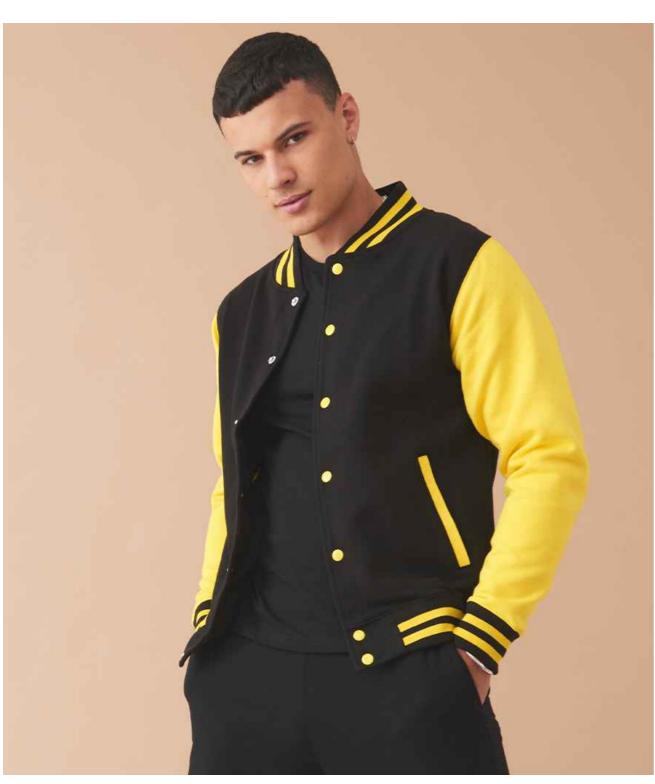

# **AWDis Varsity Jacket**

#### Code JH043

- Soft cotton faced fabric.
- Brushed back fleece.
- Knitted collar, cuffs and hem with stripe detail.
- Taped neck with hanging loop.
- Contrast sleeves.
- Contrast stud closure.
- Two welt pockets.
- Tear out label.