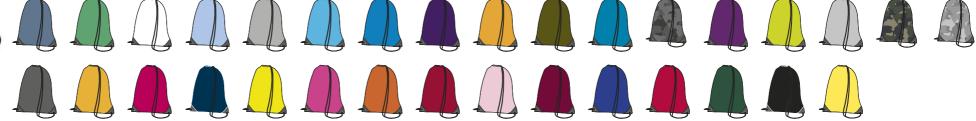

## **BagBase Premium Gymsac**

#### Code BG10

- Water resistant fabric.
- Drawstring carry handles.
- Reinforced corners with gunmetal eyelets.
- Capacity 11 litres.