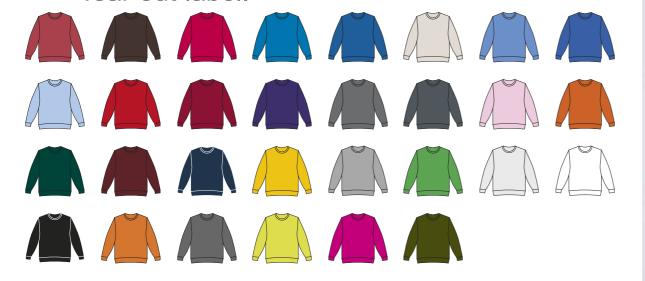

# Gildan Heavy Blend™ Sweatshirt

#### Code GD56

- Air jet yarn, softer feel and reduced pilling.
- Drop shoulder style.
- Classic fit.
- Ribbed collar, cuffs and hem with spandex.
- Tubular body.
- Twin needle stitching.
- Tear out label.