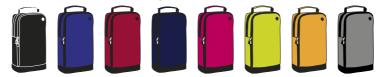

# **BagBase Athleisure Sports Shoe/Accessory Bag**

#### Code BG540

- Water resistant fabric.
- Wipe clean interior.
- Grab handle.
- Rear mesh pocket.
- Authentic metal ventilation eyelet.
- Capacity 8 litres.