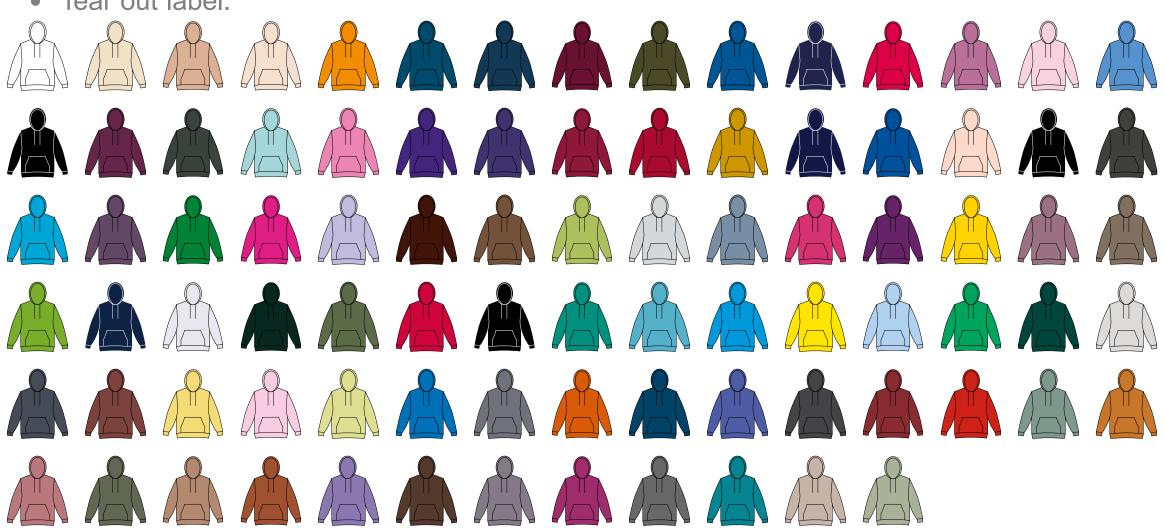

## **AWDis College Hoodie**

#### Code JH001

- Soft cotton faced fabric.
- Brushed back fleece.
- Drop shoulder style.
- Double fabric hood with self colour drawcord.
- Front pouch pocket. Ribbed cuffs and hem.
- Twin needle stitching.
- Tear out label.