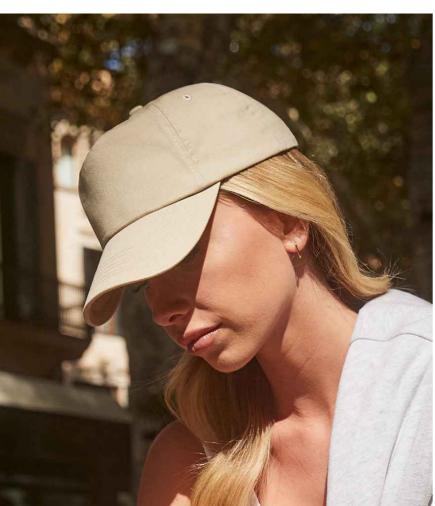

# **Beechfield Original 5 Panel Cap**

#### Code BB10

- 5 panel.
- Stitched ventilation eyelets.
- Pre-curved peak.
- Rip-Strip™ size adjuster.