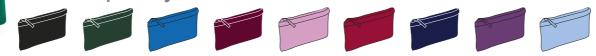

### **Quadra Pencil Case**

#### Code QD442

- Main zip compartment.
- Internal identification label.
- Capacity 0.5 litre.