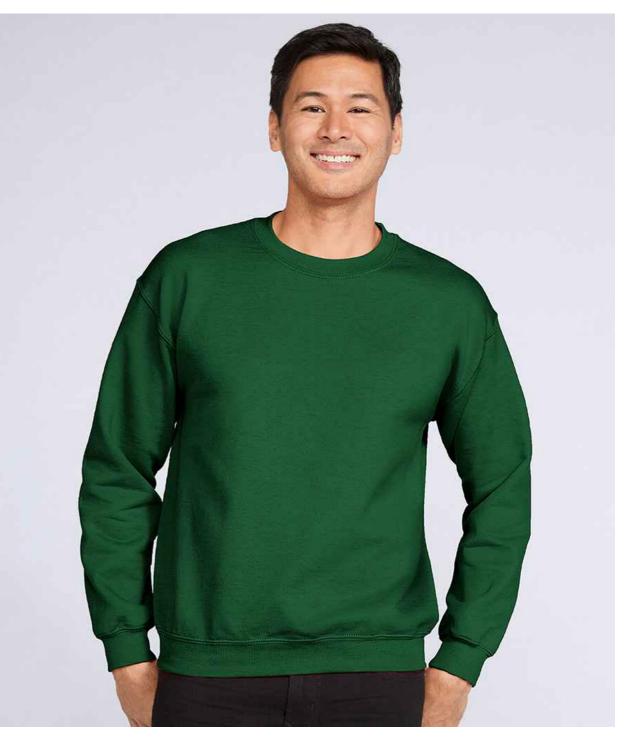

# Gildan Heavy Blend™ Sweatshirt

#### Code GD56

- Air jet yarn, softer feel and reduced pilling.
- Drop shoulder style.
- Classic fit.
- Ribbed collar, cuffs and hem with spandex.
- Tubular body.
- Twin needle stitching.
- Tear out label.