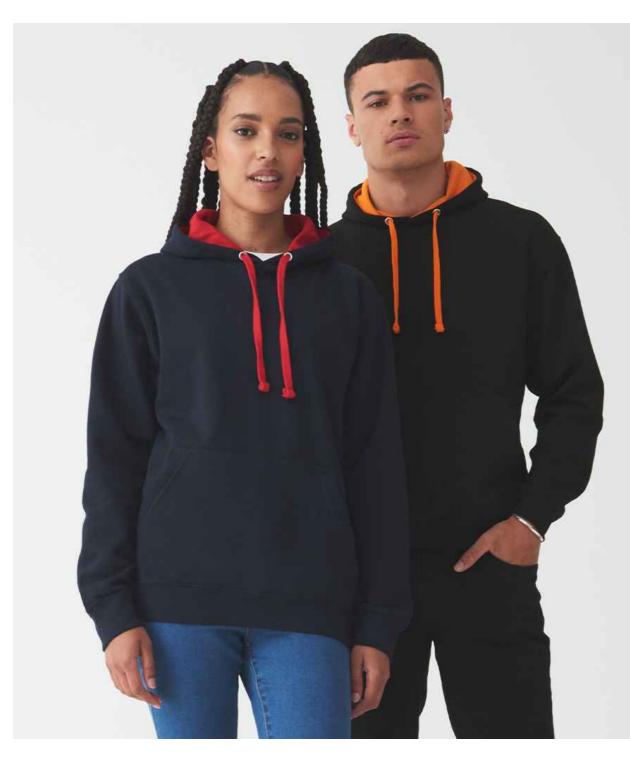

# **AWDis Varsity Hoodie**

#### Code JH003

- Soft cotton faced fabric.
- Brushed back fleece.
- Drop shoulder style.
- Double fabric hood with contrast inner.
- Contrast flat lace drawcord.
- Front pouch pocket.
- Ribbed cuffs and hem.
- Twin needle stitching.
- Tear out label.