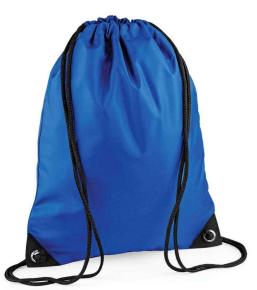

## **BagBase Premium Gymsac**

#### Code BG10

- Water resistant fabric.
- Drawstring carry handles.
- Reinforced corners with gunmetal eyelets.
- Capacity 11 litres.