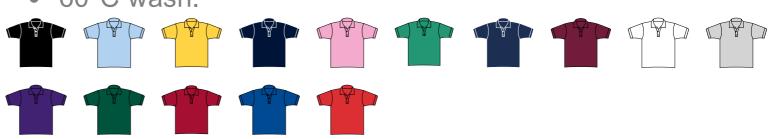

# Fruit of the Loom Kids Poly/Cotton Piqué Polo Shirt

#### Code SS11B

- Ribbed collar and cuffs.
- Taped back neck.
- Two self colour button placket.
- Reinforced shoulder seams.
- Cut out label.
- 60°C wash.