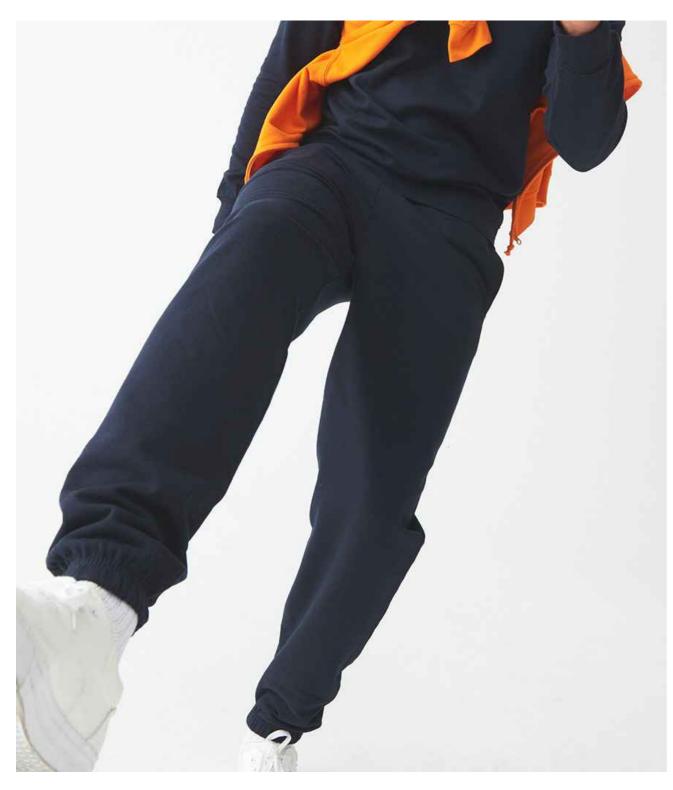

# **AWDis College Cuffed Jog Pants**

#### Code JH072

- Soft cotton faced fabric.
- Brushed back fleece.
- Elasticated waistband with inner drawcord.
- Two side pockets.
- Cuffed leg ends.
- Tear out label.