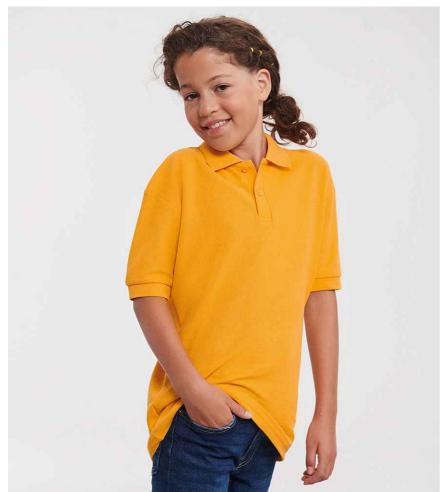

# Russell Schoolgear Kids Poly/Cotton Piqué Polo Shirt

#### Code 539B

- Ribbed collar and cuffs.
- Taped neck.
- Two self colour button placket.
- Reinforced shoulder seams.
- Twin needle hem.

# Fruit of the Loom Kids Poly/Cotton Piqué Polo Shirt

#### Code SS11B

- Ribbed collar and cuffs.
- Taped back neck.
- Two self colour button placket.
- Reinforced shoulder seams.
- Cut out label.
- 60°C wash.