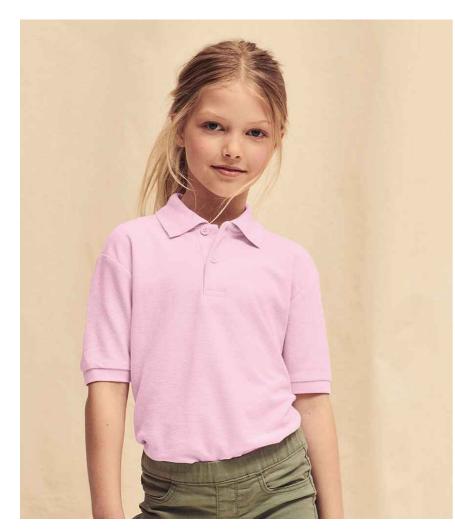

# Fruit of the Loom Kids Poly/Cotton Piqué Polo Shirt

#### Code SS11B

- Ribbed collar and cuffs.
- Taped back neck.
- Two self colour button placket.
- Reinforced shoulder seams.
- Cut out label.
- 60°C wash.