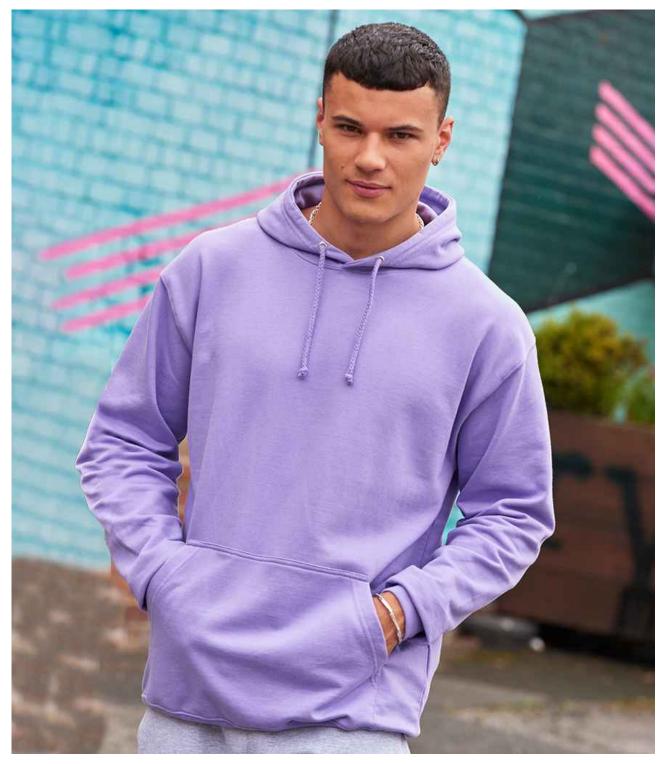

## **AWDis College Hoodie**

#### Code JH001

- Soft cotton faced fabric.
- Brushed back fleece.
- Drop shoulder style.
- Double fabric hood with self colour drawcord.
- Front pouch pocket. Ribbed cuffs and hem.
- Twin needle stitching.
- Tear out label.