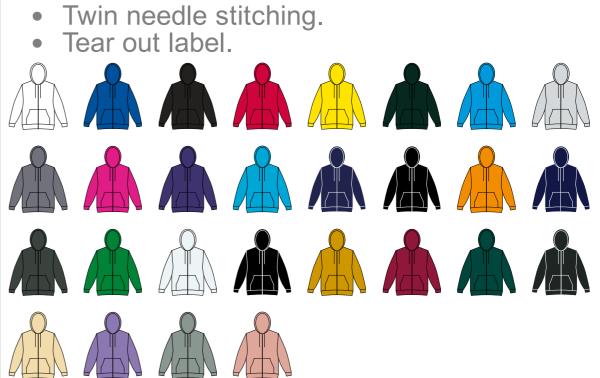

## **AWDis College Hoodie**

#### Code JH001

- Soft cotton faced fabric.
- Brushed back fleece.
- Drop shoulder style.
- Double fabric hood with self colour drawcord.
- Front pouch pocket. Ribbed cuffs and hem.
- Twin needle stitching.
- Tear out label.