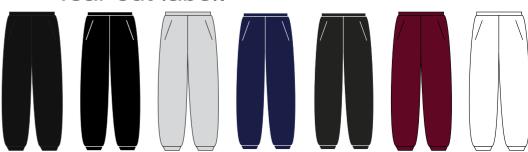

# **AWDis College Cuffed Jog Pants**

#### Code JH072

- Soft cotton faced fabric.
- Brushed back fleece.
- Elasticated waistband with inner drawcord.
- Two side pockets.
- Cuffed leg ends.
- Tear out label.