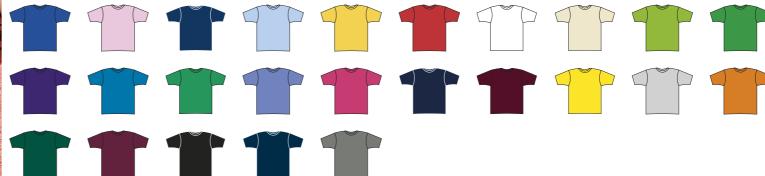

# **SOL'S Regent T-Shirt**

#### Code 11380

- Ribbed collar.
- Taped neck.
- Tubular body.
- Twin needle stitching.