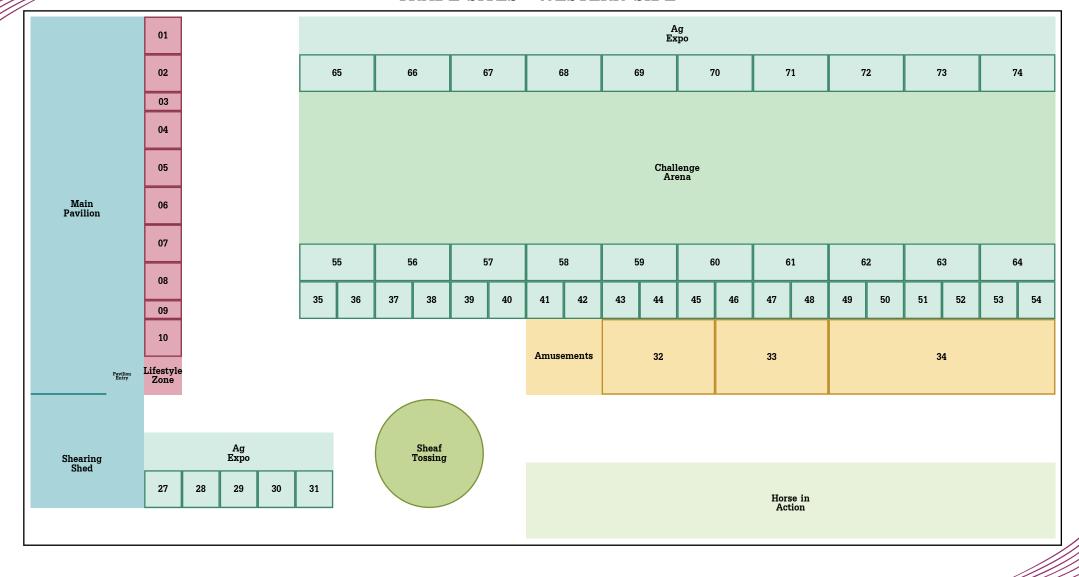

ILL INCUR A LATE FEE CHARGE OF \$10.00.

#### Payment Details:

**Note:** This form acts as your tax invoice, payments can be made to the Show Society by the following; To secure your trade site booking please return this form to parndanasites@gmail.com or post to Parndana Show Society P.O Box 139, Parndana 5220

Direct Payment can be made to:

Parndana Show Society, Bank SA Kingscote BSB: 105-094 Account Number: 726954840

Please email a copy of the payment receipt to parndanasites@gmail.com

Cheque Payments: made out to Parndana Show Society and posted to P.O Box 139, Parndana 5220

Deadline for trade site bookings and payment: STRICTLY Sunday 10th November

### SHOWGROUNDS MAP OVERVIEW



### SHOWGROUNDS MAP

TRADE SITES - EASTERN SIDE



## SHOWGROUNDS MAP

TRADE SITES - WESTERN SIDE