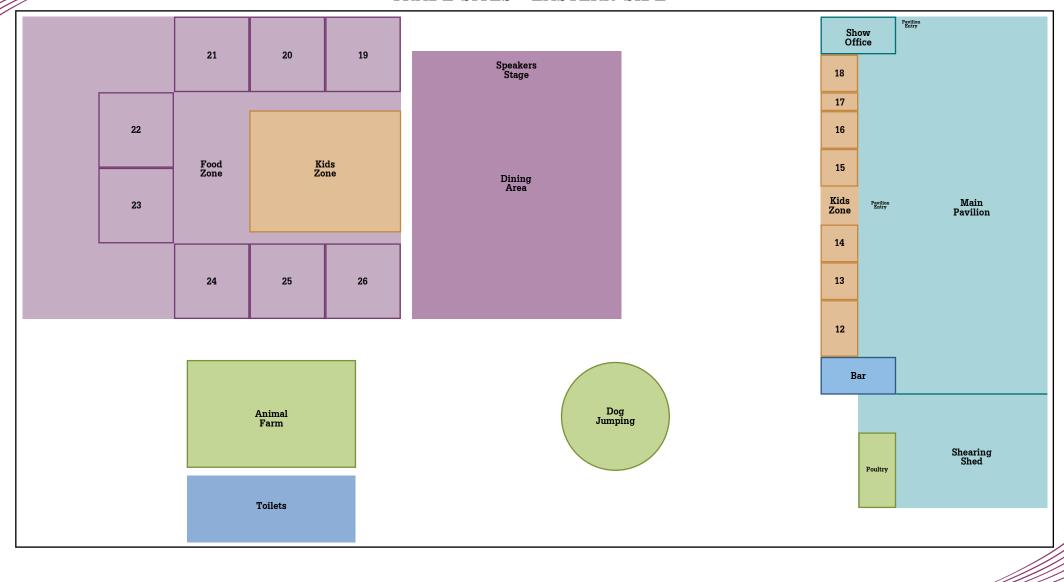

claim PAYMENTS NOT PAID IN FULL BEFORE SHOW DAY WILL INCUR A LATE FEE CHARGE OF \$10.00.

#### Payment Details:

**Note:** This form acts as your tax invoice, payments can be made to the Show Society by the following; To secure your trade site booking please return this form to parndanasites@gmail.com or post to Parndana Show Society P.O Box 139, Parndana 5220

Direct Payment can be made to:

Parndana Show Society, Bank SA Kingscote BSB: 105-094 Account Number: 726954840

Please email a copy of the payment receipt to parndanasites@gmail.com

Cheque Payments: made out to Parndana Show Society and posted to P.O Box 139, Parndana 5220

Deadline for trade site bookings and payment: STRICTLY Sunday 10th November

### SHOWGROUNDS MAP OVERVIEW



### SHOWGROUNDS MAP

TRADE SITES - EASTERN SIDE



## SHOWGROUNDS MAP

TRADE SITES - WESTERN SIDE