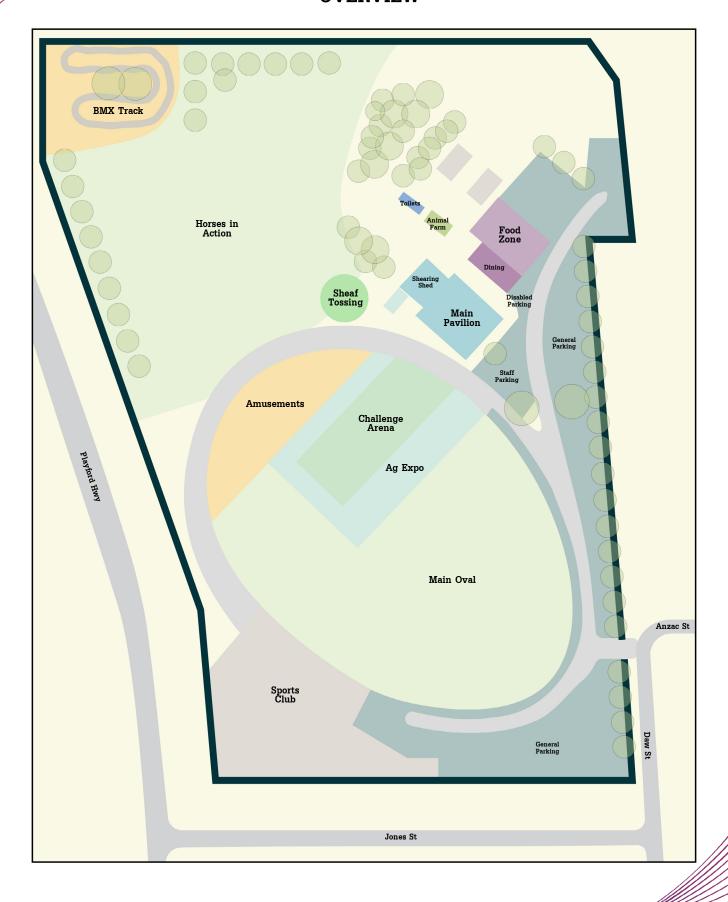

required to pay the first \$1,500 of any liability claim PAYMENTS NOT PAID IN FULL BEFORE SHOW DAY WILL INCUR A LATE FEE CHARGE OF \$10.00.

#### Payment Details:

**Note:** This form acts as your tax invoice, payments can be made to the Show Society by the following; To secure your trade site booking please return this form to parndanasites@gmail.com or post to Parndana Show Society P.O Box 139, Parndana 5220

Direct Payment can be made to:

Parndana Show Society, Bank SA Kingscote BSB: 105-094 Account Number: 726954840

Please email a copy of the payment receipt to parndanasites@gmail.com

Cheque Payments: made out to Parndana Show Society and posted to P.O Box 139, Parndana 5220

Deadline for trade site bookings and payment: STRICTLY Sunday 10th November

### SHOWGROUNDS MAP OVERVIEW



### SHOWGROUNDS MAP

TRADE SITES - EASTERN SIDE



## SHOWGROUNDS MAP

TRADE SITES - WESTERN SIDE