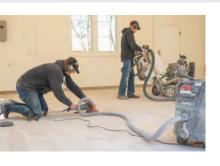

### STEP 1

### **PREPARATION**

PREPARATION INCLUDES SHOT BLASTING AND/OR DIAMOND GRINDING. DUST IS MINIMIZED BY HAVING ALL GRINDERS HOOKED UP TO VACUUM SYSTEMS.