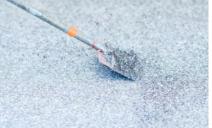

#### STEP 2

#### **CONCRETE RECONSTRUCTION**

PENNTEK MENDERS AND FILLERS ARE USED TO FIX PITS AND CRACKS BEFORE THE PROCESS BEGINS.