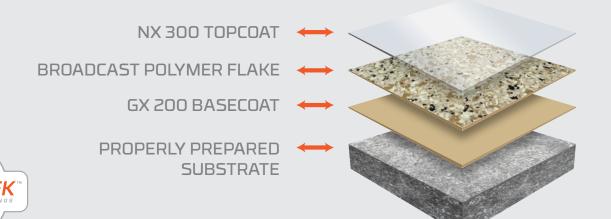

# **EVOLUTION SYSTEM**

#### **BASECOAT**

PENNTEK'S 100% SOLIDS, SELF-PRIMING PURE POLYUREA BASECOAT IS MIXED AND APPLIED.

## BROADCASTING THE POLYMER FLAKE

IMMEDIATELY AFTER THE BASECOAT APPLICATION, THE FLAKE IS GENEROUSLY BROADCAST BY HAND, PROVIDING BOTH COLOR AND TEXTURE TO THE FLOOR.

# CLEAR COAT

THE FINAL STEP IS TO ROLL OUT THE UV STABLE POLYASPARTIC CLEAR COAT.