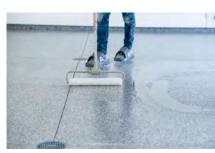

#### STEP 5

#### **SCRAPING THE FLAKE**

ONCE THE BASECOAT IS FULLY CURED THE FLOOR IS SCRAPED AND VACUUMED TO REMOVE ANY LOOSE OR VERTICAL STANDING FLAKE.