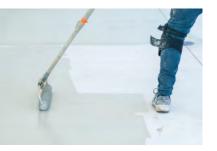

# CLEAR COAT

THE FINAL STEP IS TO ROLL OUT THE UV STABLE POLYASPARTIC CLEAR COAT.