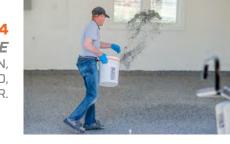

## STEP 4

## BROADCASTING THE POLYMER FLAKE

IMMEDIATELY AFTER THE BASECOAT APPLICATION, THE FLAKE IS GENEROUSLY BROADCAST BY HAND, PROVIDING BOTH COLOR AND TEXTURE TO THE FLOOR.