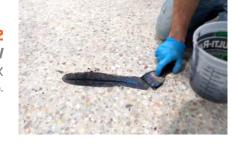

#### STEP 2

#### **CONCRETE RECONSTRUCTION**

PENNTEK MENDERS AND FILLERS ARE USED TO FIX PITS AND CRACKS BEFORE THE PROCESS BEGINS.