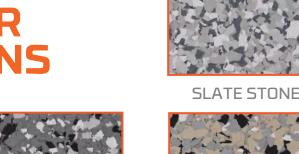

POLYUREA BASECOAT IS MIXED AND APPLIED.

## STEP 4

## BROADCASTING THE POLYMER FLAKE

IMMEDIATELY AFTER THE BASECOAT APPLICATION, THE FLAKE IS GENEROUSLY BROADCAST BY HAND, PROVIDING BOTH COLOR AND TEXTURE TO THE FLOOR.





#### STEP 5

#### **SCRAPING THE FLAKE**

ONCE THE BASECOAT IS FULLY CURED THE FLOOR IS SCRAPED AND VACUUMED TO REMOVE ANY LOOSE OR VERTICAL STANDING FLAKE.



# CLEAR COAT

THE FINAL STEP IS TO ROLL OUT THE UV STABLE POLYASPARTIC CLEAR COAT.



# **APPLICATIONS:**

- GARAGE FLOORS
- WAREHOUSES
- LAUNDRY ROOMS
- PATIOS

- ✓ STORAGE FACILITIES ✓ SHOWROOMS
- ✓ KENNELS
- LABORATORIES
- **▼** BASEMENTS
- RETAIL AREAS

**EVOLUTION** 

- ✓ HOSPITALS
- LOCKER ROOMS
- ✓ RESTROOMS





**AZTEC BEIGE** 



PEBBLE BEACH



CORDWOOD





SILVER CREEK



DOMINO



**SANDSTONE** 





**MEDITERRANEAN** 



**PECAN** 

**SMOKE** 





DRIFTWOOD



MOUNT EVEREST

**CHESTNUT**