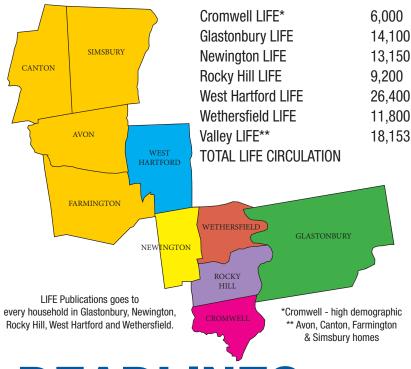

## CIRCULATION

#### REACH YOUR AUDIENCE WITH EFFICIENCY AND ECONOMY

Ad sizes can be tailored to every budget. Options include single town(s), market buys or full circulation run reaching more than 100,000 homes and businesses monthly!