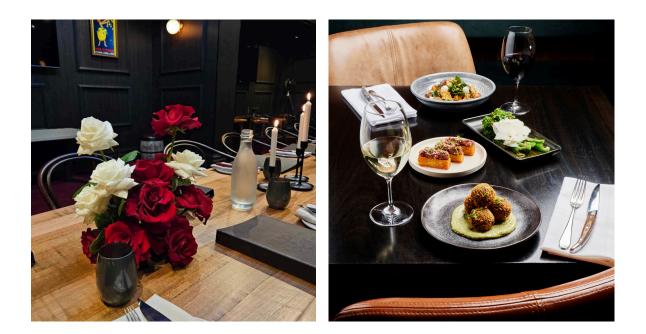

Available Wednesday & Thursday Nights & Friday Lunch 3-course Set Menu & 2 hour Beverage package- \$110pp

Shared entrees, individual choice of main course & dessert plus a 2 hour beverage package of selected beers, wines & soft drinks