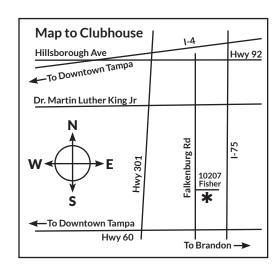

Make checks payable to "TBMSC" and mail with this application to 10207 Fisher Avenue, Tampa, FL 33619, or drop it off at the club house when you visit.

Clubhouse: 10207 Fisher Avenue, Tampa, FL 33619

Phone: (813) 684-2039