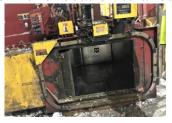

## Repair Services include:

- Hydraulic Cylinder Repair
- **Baler Inspections**
- Ferrous & Non-Ferrous Baler Repair & Rebuild
- Shear and Baler Re-lining
- Crosshead Repair
- Line Boring, Alignment, Drilling, and Key Cutting.