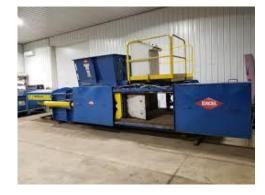

## **New Equipment Installation** and Rebuilds

Capital City Machine Shop can professionally install new equipment on your existing foundation, provide expert installation and start-up to meet your specifications. Capital City Machine Shop installs new Shredders, Shears and Balers. Capital City Machine Shop can also rebuild your equipment and relocate it from one location to another.