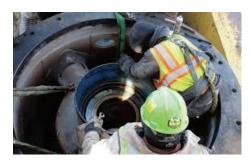

## **Specialized Crusher Repair**

Qualified **Capital City Machine Shop** technicians can dissemble, inspect, evaluate, and repair your crusher back to OEM specifications.

All crusher components are machined, repaired and welded back to industry standards in our machine shop and expertly reassembled prior to delivery to your site.

All repairs undergo final inspection to meet OEM Specifications.

Machining
Fabrication
Emergency Repair

Capital City Machine Shop offers service and parts on most aggregate and mining equipment, including cone, jaw, gyratory, and impact crushers, plus vibrating feeders and screens.