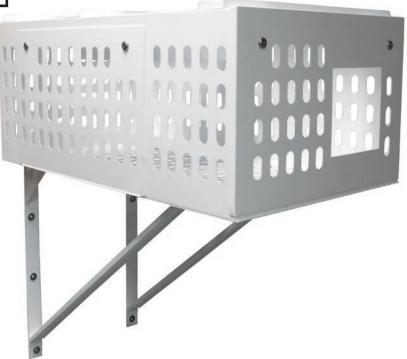

## Projector Protector Wall Mount

Ensures only authorized personnel can access the unit Allows the user to make tiny adjustments without the use of any tools Make any wall in a room a viewing area Storage space, allows for clean and easy storage of cables that run from the tray through the pipe Easy access for equipment or wire swaps Key alike to any of our other locking devices for master access, or key differently for responsible controls Provides maximum security by completely enclosing the AV unit, preventing anything from touching or accessing bulbs and ports