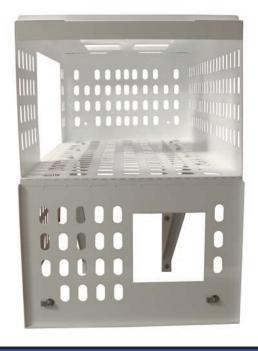

## **Easy Maintenance**

Two interlocking steel trays provide access and stability to projector during maintenance.

**Note: Projector Not Included** 