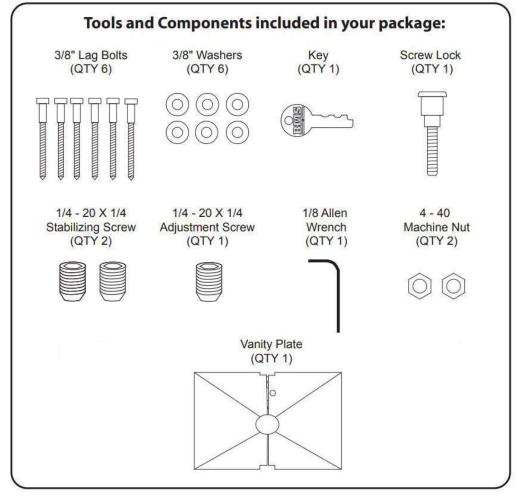

#### PARTS INCLUDED IN YOUR PACKAGE:

#### **INCLUDED IN YOUR PACKAGE**

- •PIPE ADHESIVE
- •THREAD LOCK
- •1 1/2" INCH PIPE COUPLER
- •MICRO ADJUSTABILITY DOME
- •RECEIVER TRAY
- •GRID PLATE

#### **HARDWARE KIT**

PAN HEAD METRIC SCREW\*

- •6MM X 10MM (QTY 5)\*
- •#10 SAE FLAT WASHER (QTY 6)
- •SCREW LOCK (QTY 1)
- •CAGE LOCKS (QTY 2)
- •ADJUSTABLE KNOBS (QTY 4)