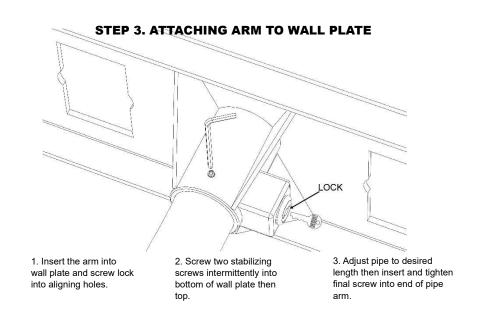

#### STEP 2. ATTACHING VANITY COVER TO ARM & WALL

1. Slide wall plate onto Wall Arm prior to inserting Arm into Wall Plate.

2.After Arm Mount is in place, secure Vanity Cover to Wall Plate by pressing firmly until snug.