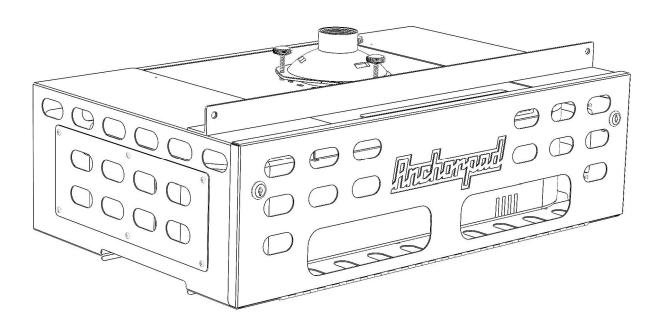

# **UST PROJECTOR PROTECTOR • 2023 Series**

WITH 11"-20"-INCH ADJUSTABLE WALL ARM MOUNT (CTAWA)



# **Quick Guide**

Basic installation instructions

# **UST PROJECTOR PROTECTOR • 2023 Series**

WITH 11"-20"-INCH ADJUSTABLE WALL ARM MOUNT (CTAWA)

### WHAT'S IN THE ADJUSTABLE WALL ARM MOUNT BOX

(1) 11"-20"-INCH ADJUSTABLE ARM WALL MOUNT (CTAWA)





# **Technical Support**

Call us at 800.872.9562 Ext. 1115

# **UST PROJECTOR PROTECTOR • 2023 Series**

WITH 11"-20"-INCH ADJUSTABLE WALL ARM MOUNT (CTAWA)

## WHAT'S IN THE PROJECTOR MOUNT BOX

1) UST PROJECTOR PROTECTOR (2023 SERIES)



#### PARTS INCLUDED IN YOUR PACKAGE:

#### **INCLUDED IN YOUR PACKAGE**

- •PIPE ADHESIVE
- •THREAD LOCK
- •1 1/2" INCH PIPE COUPLER
- •MICRO ADJUSTABILITY DOME
- •RECEIVER TRAY
- •GRID PLATE

#### **HARDWARE KIT**

PAN HEAD METRIC SCREW\*

- •6MM X 10MM (QTY 5)\*
- •#10 SAE FLAT WASHER (QTY 6)
- •SCREW LOCK (QTY 1)
- •CAGE LOCKS (QTY 2)
- •ADJUSTABLE KNOBS (QTY 4)

## **Technical Support**

# **UST PROJECTOR PROTECTOR • 2023 Series**

# WITH 11"-20"-INCH ADJUSTABLE ARM MOUNT (CTAWA) BASIC INSTALLATION INSTRUCTIONS

**A CAUTION** 

#### SOME STEPS IN THE INSTALLATION MIGHT REQUIRE 2 OR MORE PEOPLE

#### **STEP 1. WALL PLATE INSTALLATION**



 Level Wall Plate and mark location of holes. (Six Holes on Plate)



Drill 5/16" pilot holes in center of wall stud in marked areas.
 (Six Holes on