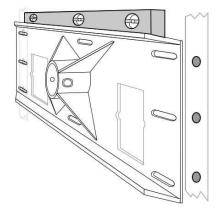

### WHAT'S IN THE ADJUSTABLE WALL ARM MOUNT BOX

(1) 11"-20"-INCH ADJUSTABLE ARM WALL MOUNT (CTAWA)

#### **STEP 1. WALL PLATE INSTALLATION**

 Level Wall Plate and mark location of holes. (Six Holes on Plate)

Drill 5/16" pilot holes in center of wall stud in marked areas.
 (Six Holes on Plate).

3. Insert lag bolts and washers into pilot holes using the socket wrench and firmly tighten.