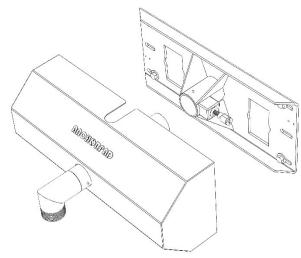

#### STEP 2. ATTACHING VANITY COVER TO ARM & WALL

1. Slide wall plate onto Wall Arm prior to inserting Arm into Wall Plate.

2.After Arm Mount is in place, secure Vanity Cover to Wall Plate by pressing firmly until snug.

# STEP 4. ATACHING PROJECTOR PROTECTOR TO ARM MOUNT "The Next Step Requires 2 People."