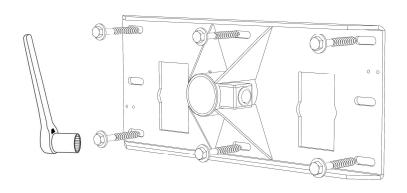

## WHAT'S IN THE PROJECTOR MOUNT BOX

1) UST PROJECTOR PROTECTOR (2023 SERIES)

#### STEP 5. MOUNTING THE PROJECTOR TO THE GRID TRAY

1. Mount the Grid Tray onto the projector by turning the projector upside down to reveal the screw-inserts on the bottom of the projector. Insert provided hardware and tighten.