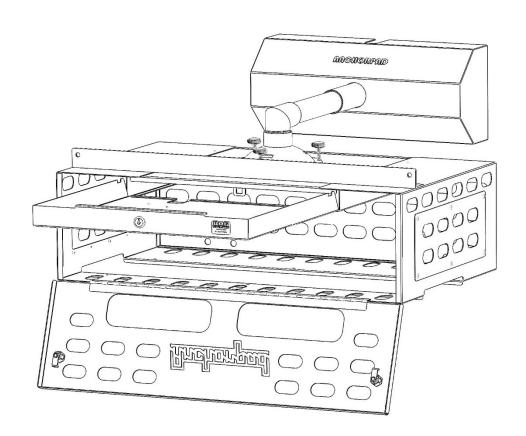

# STEP 4. ATACHING PROJECTOR PROTECTOR TO ARM MOUNT "The Next Step Requires 2 People."

#### STEP 5. MOUNTING THE PROJECTOR TO THE GRID TRAY

1. Mount the Grid Tray onto the projector by turning the projector upside down to reveal the screw-inserts on the bottom of the projector. Insert provided hardware and tighten.

#### STEP 6. MOUNTING THE PROJECTOR TO THE RECEIVER TRAY