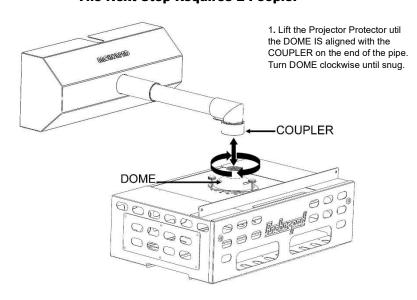

# STEP 4. ATACHING PROJECTOR PROTECTOR TO ARM MOUNT "The Next Step Requires 2 People."