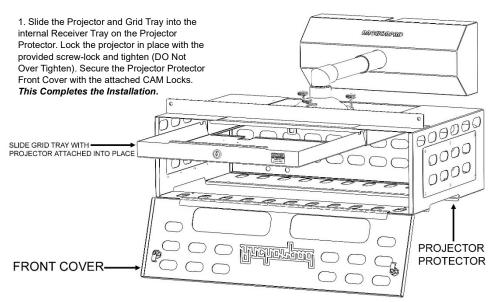

t Step Requires 2 People."



## **Technical Support**

# **UST PROJECTOR PROTECTOR • 2023 Series**

# WITH 11"-20"-INCH ADJUSTABLE ARM MOUNT (CTAWA) BASIC INSTALLATION INSTRUCTIONS

#### A CAUTION

#### SOME STEPS IN THE INSTALLATION MIGHT REQUIRE 2 OR MORE PEOPLE

#### STEP 5. MOUNTING THE PROJECTOR TO THE GRID TRAY

1. Mount the Grid Tray onto the projector by turning the projector upside down to reveal the screw-inserts on the bottom of the projector. Insert provided hardware and tighten.



SCAN QRC CODE FOR INSTALLAION VIDEO



#### **ATTENTION:**

The Projector Protector comes with pre-installed Plexiglass to help protect the lens. If you encounter any issues, it's okay to remove the Plexiglass using a Phillips Screwdriver.

#### STEP 6. MOUNTING THE PROJECTOR TO THE RECEIVER TRAY



# **Technical Support**