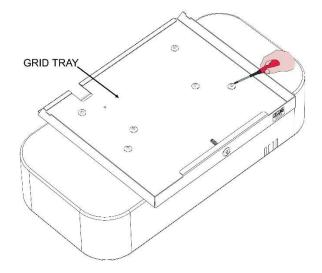

#### STEP 5. MOUNTING THE PROJECTOR TO THE GRID TRAY

1. Mount the Grid Tray onto the projector by turning the projector upside down to reveal the screw-inserts on the bottom of the projector. Insert provided hardware and tighten.