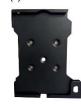

## iPad Lock Enclosure Installation Instructions

Step 1

Mount the iPad Holder using the X bracket to the wall by drilling the 3"inch screw into a wood stud and 2"inch screws into the drywall or wall surface.

## **Hardware Included**

(4) 2-inch Wood Screws (1) 3-inch Wood Screw

(1) iPad Mount

For Technical Support Call 1-800-872-9562 Extension 105

Hours of operation: 8:00 AM to 5:00 PM Pacific Time

Email: Dedrick@locdown.com