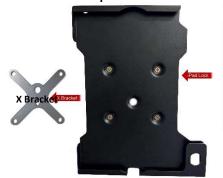

## iPad Lock Enclosure Installation Instructions

Step 1

Mount the iPad Holder using the X bracket to the wall by drilling the 3"inch screw into a wood stud and 2"inch screws into the drywall or wall surface.