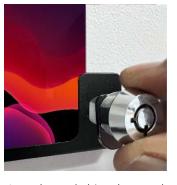

Step 2

Slide iPad into the enclosure.

Step 3

Insert the cam-lock into the opened slot with the cam facing down and press firmly.