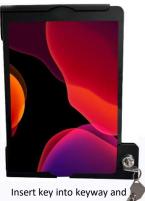

## **BMS-AnchorPad**

A LocDown.Com Security Company
520 West Central Avenue Ste. A I Brea, CA 92821
Tel: 800.872.9562 I Fax: 714.990.5405 I www.locdown.com I www.anchorPad.com

## iPad Lock Enclosure Installation Instructions



Step 1



Mount the iPad Holder using the X bracket to the wall by drilling the 3"inch screw into a wood stud and 2"inch screws into the drywall or wall surface.

Step 2



Slide iPad into the enclosure.

Step 3



Insert the cam-lock into the opened slot with the cam facing down and press firmly.

## Step 4



Insert key into keyway and turn counterclockwise (To the left).

## **Hardware Included**

(4) 2-inch Wood Screws (1) 3-inch Wood Screw



(1) iPad Mount







For Technical Support Call 1-800-872-9562 Extension 105

Hours of operation: 8:00 AM to 5:00 PM Pacific Time

Email: Dedrick@locdown.com