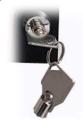

Step 2

Slide iPad into the enclosure.

Step 3

Insert the cam-lock into the opened slot with the cam facing down and press firmly.

## Step 4

Insert key into keyway and turn counterclockwise (To the left).