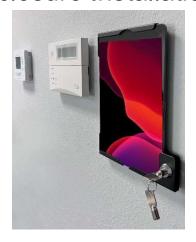

## iPad Lock Enclosure Installation Instructions

Step 1

Mount the iPad Holder using the X bracket to the wall by drilling the 3"inch screw into a wood stud and 2"inch screws into the drywall or wall surface.

Step 2

Slide iPad into the enclosure.

Step 3

Insert the cam-lock into the opened slot with the cam facing down and press firmly.