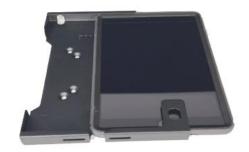

Step 3

Slide the iPad with protective housing into the iPad Loc. Make sure the iPad is completely inserted.

Step 4

Press the lock collar into the open slot on the iPad Loc. Make sure the lock collar is flush to the surface of the open slot.