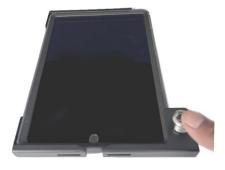

Step 5

Final step: Insert the screw lock into the lock collar and turn clockwise until snug.

"Caution: Do not overtighten"
This completes the installation.

Hardware Included:

(1) Steel Lock Collar

(1) Screw Lock & Key