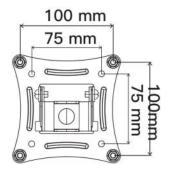

## iPad Loc Installation Instructions

Step 1

Make sure your iPad is encased in the protective housing provided by the facility.

Step 2

Select the Vesa hole pattern that matches your arm-mount hole pattern and attach the iPad Loc to the arm-mount with the provided hardware.