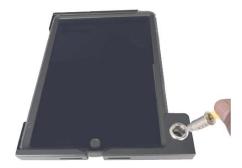

Step 3

Slide the iPad with protective housing into the iPad Loc. Make sure the iPad is completely inserted.

Step 4

Press the lock collar into the open slot on the iPad Loc. Make sure the lock collar is flush to the surface of the open slot.

Step 5

Final step: Insert the screw lock into the lock collar and turn clockwise until snug.

"Caution: Do not overtighten"
This completes the installation.

Hardware Included:

(1) Steel Lock Collar

(1) Screw Lock & Key