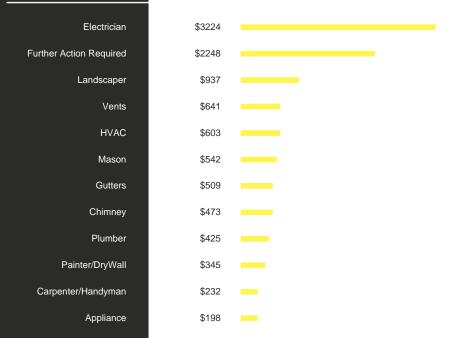

## WHOLE HOME ESTIMATE:

\$9,217

| #  | ltem Pg                                            | Action                                                                                                                | Price        |  |  |  |
|----|----------------------------------------------------|-----------------------------------------------------------------------------------------------------------------------|--------------|--|--|--|
|    |                                                    |                                                                                                                       |              |  |  |  |
|    | MASON                                              |                                                                                                                       | ,            |  |  |  |
| 1  | Foundation wall imperfections 0                    | Beam patch at exposed cables or rebar, cracks and corner pops                                                         | \$542        |  |  |  |
|    | Cut Tatal (Massar)                                 |                                                                                                                       |              |  |  |  |
|    | Sub-Total (Mason)                                  |                                                                                                                       |              |  |  |  |
|    | CARPENTER/HANDYMAN                                 |                                                                                                                       |              |  |  |  |
| 2  | Doors need adjusting and servicing 8               | Adjust noted doors throughout property including weatherstripping and door stops                                      | \$109        |  |  |  |
| 3  | Access ladder needs servicing 11                   | Service pull down stairs for correct nails and lag bolts, repair, adjust for correct seal and insulation              | \$123        |  |  |  |
|    |                                                    |                                                                                                                       |              |  |  |  |
|    |                                                    | Sub-Total (Carpenter/Handyman)                                                                                        | \$232        |  |  |  |
|    |                                                    |                                                                                                                       |              |  |  |  |
| 1  | ELECTRICIAN Pourble lugging                        | Do wire an an not to have two wires gains to one brooker                                                              | \$148        |  |  |  |
|    |                                                    | Re wire so as not to have two wires going to one breaker  Remove federal pacific panel and install a panel up to code | \$2,958      |  |  |  |
|    |                                                    | Repair noted outlets and switches for deficiencies and plates                                                         | \$118        |  |  |  |
|    | outlots of outlotted man deficiences               | Nopul Total dutate and amonotor and place                                                                             | , , , ,      |  |  |  |
|    |                                                    | Sub-Total (Electrician)                                                                                               | \$3,224      |  |  |  |
|    |                                                    |                                                                                                                       |              |  |  |  |
|    | PAINTER/DRYWALL                                    |                                                                                                                       |              |  |  |  |
| 7  | Exterior caulk and seal is missing in some areas 8 | Caulk penetrations and openings, windows, electrical fixtures, piping, vents, seams at siding and trim                | \$345        |  |  |  |
|    |                                                    | Sub-Total (Painter/DryWall)                                                                                           | \$345        |  |  |  |
|    |                                                    |                                                                                                                       |              |  |  |  |
|    | PLUMBER                                            |                                                                                                                       |              |  |  |  |
|    |                                                    | Install gas drip leg at water heater                                                                                  | \$198        |  |  |  |
| 9  | Gas flex pipe used at Heater 7                     | Change to iron pipe through the opening to improve safety                                                             | \$227        |  |  |  |
|    |                                                    | Sub-Total (Plumber)                                                                                                   | \$425        |  |  |  |
|    |                                                    | Sup-10tal (Fluiliber)                                                                                                 | <b>\$425</b> |  |  |  |
|    | HVAC                                               |                                                                                                                       |              |  |  |  |
| 10 |                                                    | Install sediment trap at gas supply in noted areas                                                                    | \$199        |  |  |  |
| 11 |                                                    | Install sediment trap at gas supply in noted areas                                                                    | \$199        |  |  |  |
| 12 | Coils are dirty or damaged on AC 8                 | Service call to clean and repair coils and improve air flow, install insulation where needed                          | \$205        |  |  |  |
|    |                                                    |                                                                                                                       |              |  |  |  |
|    |                                                    | Sub-Total (HVAC)                                                                                                      | \$603        |  |  |  |
|    |                                                    |                                                                                                                       | .            |  |  |  |

| Sub-Total (Landscaper)  Sub-Total (Landscaper)  Signature                                                                                                                                                                                                                                                                                                                                                                                                                                                                                                                                                                                                                                                                                                                                                                                                                                                                                                                                                                                                                                                                                                                                                                                                                                                                                                                                                                                                                                                                                                                                                                                                                                                                                                                                                                                                                                                                                                                                                                                                                                                                                                                                                   | #  | Item                                    | Pg                          | Action                                            | Price   |
|-------------------------------------------------------------------------------------------------------------------------------------------------------------------------------------------------------------------------------------------------------------------------------------------------------------------------------------------------------------------------------------------------------------------------------------------------------------------------------------------------------------------------------------------------------------------------------------------------------------------------------------------------------------------------------------------------------------------------------------------------------------------------------------------------------------------------------------------------------------------------------------------------------------------------------------------------------------------------------------------------------------------------------------------------------------------------------------------------------------------------------------------------------------------------------------------------------------------------------------------------------------------------------------------------------------------------------------------------------------------------------------------------------------------------------------------------------------------------------------------------------------------------------------------------------------------------------------------------------------------------------------------------------------------------------------------------------------------------------------------------------------------------------------------------------------------------------------------------------------------------------------------------------------------------------------------------------------------------------------------------------------------------------------------------------------------------------------------------------------------------------------------------------------------------------------------------------------|----|-----------------------------------------|-----------------------------|---------------------------------------------------|---------|
| Lot does not facilitate proper drainage  Sub-Total (Landscaper)  Sub-Total (Landscaper)  Sub-Total (Landscaper)  CHIMNEY  CHIMNEY  CHIMNEY  CHIMNEY  Sub-Total (Chimney or dearning for safety)  APPLIANCE  To No antisphon loop at drain line for dishwasher  APPLIANCE  To No antisphon loop at drain line for dishwasher  Sub-Total (Chimney)  Sub-Total (Appliance)  Sub-Total (Gutters)  Sub-Total (Gut                                                                              |    |                                         |                             |                                                   |         |
| Sub-Total (Landscaper)  CHIMNEY  15 Fireplace damper missing bracket  14 Install Clamp on damper for safety  Sub-Total (Chimney)  Sub-Total (Chimney)  APPLIANCE  17 No antisphon loop at drain line for dishwasher  APPLIANCE  18 Dishwasher needs servicing  Sub-Total (Appliance)  Sub-Total (Guttors)  Sub-Total (Vents)                                                                                                                                                                                                                                                                                                                                                                         |    |                                         | ·                           | 8 Repair and install noted areas                  |         |
| CHIMNEY 15 Fireplace damper missing bracket 16 Chimney cleaning recommended 16 Chimney cleaning recommended 17 No antisphon loop at drain line for dishwasher 18 Dishwasher needs servicing 18 Dishwasher needs servicing 19 Leave or debris in the gutters and downspouts 19 Leave or debris in the gutters and downspouts 10 Downspouts extensions needed 10 Install extension to divert water 11 Install more vents 12 Clean out gutters and downspouts, general service and repair 19 Leave or debris in the gutters and downspouts 10 Leave or debris in the gutters and downspouts 11 Install more vents 12 Install extension to divert water 13 Install extension for divert water 14 Install more vents 15 Sub-Total (Qutters) 15 Sub-Total (Qutters) 16 Sub-Total (Qutters) 17 No and the gutters and downspouts and downspouts and repair and downspouts extensions needed 18 Sub-Total (Qutters) 19 Leave or debris in the gutters and downspouts and downspouts extensions needed 19 Leave or debris in the gutters and downspouts and repair and downspouts extensions needed 19 Leave or debris in the gutters and downspouts and repair and downspouts extensions needed 19 Leave or debris in the gutters and downspouts and repair and downspouts extensions needed 19 Leave or debris in the gutters and downspouts extensions needed 19 Leave or debris in the gutters and downspouts extensions needed 19 Leave or debris in the gutters and downspouts extensions needed 19 Leave or debris in the gutters and downspouts extensions needed 19 Leave or debris in the gutters and downspouts extensions needed 19 Leave or debris in the gutters and downspouts extensions needed 19 Leave or debris in the gutters and downspouts extensions needed 19 Leave or debris in the gutters and downspouts extensions needed 19 Leave or debris in the gutters and downspouts extensions needed 19 Leave or debris in the gutters and downspouts extensions needed 19 Leave or debris in the gutters and downspouts extensions needed 19 Leave or debris in the gutters and downspouts extensions needed 19 Le                                                                              | 14 | Lot does not facilitate proper drainage | 12 Dig swales into lot to   | drain water and level out high or low soil levels | \$592   |
| CHIMNEY 15 Fireplace damper missing bracket 16 Chimney cleaning recommended 16 Chimney cleaning recommended 17 No antisphon loop at drain line for dishwasher 18 Dishwasher needs servicing 18 Dishwasher needs servicing 19 Leave or debris in the gutters and downspouts 19 Leave or debris in the gutters and downspouts 10 Downspouts extensions needed 10 Install extension to divert water 11 Install more vents 12 Clean out gutters and downspouts, general service and repair 19 Leave or debris in the gutters and downspouts 10 Leave or debris in the gutters and downspouts 11 Install more vents 12 Install extension to divert water 13 Install extension for divert water 14 Install more vents 15 Sub-Total (Qutters) 15 Sub-Total (Qutters) 16 Sub-Total (Qutters) 17 No and the gutters and downspouts and downspouts and repair and downspouts extensions needed 18 Sub-Total (Qutters) 19 Leave or debris in the gutters and downspouts and downspouts extensions needed 19 Leave or debris in the gutters and downspouts and repair and downspouts extensions needed 19 Leave or debris in the gutters and downspouts and repair and downspouts extensions needed 19 Leave or debris in the gutters and downspouts and repair and downspouts extensions needed 19 Leave or debris in the gutters and downspouts extensions needed 19 Leave or debris in the gutters and downspouts extensions needed 19 Leave or debris in the gutters and downspouts extensions needed 19 Leave or debris in the gutters and downspouts extensions needed 19 Leave or debris in the gutters and downspouts extensions needed 19 Leave or debris in the gutters and downspouts extensions needed 19 Leave or debris in the gutters and downspouts extensions needed 19 Leave or debris in the gutters and downspouts extensions needed 19 Leave or debris in the gutters and downspouts extensions needed 19 Leave or debris in the gutters and downspouts extensions needed 19 Leave or debris in the gutters and downspouts extensions needed 19 Leave or debris in the gutters and downspouts extensions needed 19 Le                                                                              |    |                                         | Sub-Total (Landsca          | per)                                              | \$937   |
| Fireplace damper missing bracket 14 Install Clamp on damper for safety 5345  Sub-Total (Chimney)  \$473  APPLIANCE 17 No antishiphon loop at drain line for dishwasher 6 Install anti siphon or vacuum break 588  Dishwasher needs servicing  \$50b-Total (Appliance)  \$190  GUTTERS 19 Leave or debris in the gutters and downspouts 12 Clean out gutters and downspouts, general service and repair 5322  Downspouts extensions needed  \$10b Sub-Total (Gutters)  \$20b Total ( |    |                                         | 200 000 ( 0 000)            | ··· <b>,</b>                                      |         |
| Sub-Total (Chimney cleaning recommended 14 Full chimney) \$473  Sub-Total (Chimney) \$473  APPLIANCE No antisiphon loop at drain line for dishwasher 6 Install anti siphon or vacuum break \$88 18 Dishwasher needs servicing 6 Service noted items \$108  Sub-Total (Appliance) \$188  GUTTERS 19 Leave or debris in the gutters and downspouts 12 Clean out gutters and downspouts, general service and repair \$3222 Downspouts extensions needed 12 Install extension to divert water \$187  VENTS 10 Install install more vents \$509  FURTHER ACTION REQUIRED \$11 Install more vents \$541  Sub-Total (Vents) \$541  FURTHER ACTION REQUIRED \$11 Install extension of stucco to test moisture levels \$11,183  11 Inspect drain system \$276  Sub-Total (Further Action Required) \$2,228                                                                                                                                                                                                                                                                                                                                                                                                                                                                                                                                                                                                                                                                                                                                                                                                                                                                                                                                                                                                                                                                                                                                                                                                                                                                                                                                                                                                           |    | CHIMNEY                                 |                             |                                                   |         |
| Sub-Total (Chimney)  APPLIANCE  No antisiphon loop at drain line for dishwasher  Bibihwasher needs servicing  APPLIANCE  No antisiphon loop at drain line for dishwasher  Bibihwasher needs servicing  APPLIANCE  Sub-Total (Appliance)  Sub-Total (Appliance)  Sub-Total (Appliance)  Sub-Total (Appliance)  Sub-Total (Appliance)  Sub-Total (Gutters)  Sub-Total (Gutters)  Sub-Total (Gutters)  Sub-Total (Vents)                                                                                                                                                                                                                                                                                                                                                               | 15 | Fireplace damper missing bracket        | 14 Install Clamp on dam     | per for safety                                    | \$128   |
| APPLIANCE 17 No antisiphon loop at drain line for dishwasher 6 Install anti siphon or vacuum break \$88 18 Dishwasher needs servicing 6 Service noted items \$109  Sub-Total (Appliance) \$138  GUTTERS 19 Leave or debris in the gutters and downspouts 12 Clean out gutters and downspouts, general service and repair \$322 20 Downspouts extensions needed 12 Install extension to divert water \$187  VENTS 21 Insufficient attic ventillation 11 Install more vents \$541  Sub-Total (Vents) \$541  FURTHER ACTION REQUIRED 22 Structural engineering inspection 2 Inspect structural support and recommend repairs \$788 21 Insufficient structured supposed in the gutters and downspouts and recommend repairs \$788 23 Intrusive stucco inspection 2 Remove and drift sections of stucco to test moisture levels \$1,133 24 Hydrostatic test of sewer line 5 Inspect drain system \$2,248                                                                                                                                                                                                                                                                                                                                                                                                                                                                                                                                                                                                                                                                                                                                                                                                                                                                                                                                                                                                                                                                                                                                                                                                                                                                                                         | 16 | Chimney cleaning recommended            | 14 Full chimney sweep       |                                                   | \$345   |
| APPLIANCE 17 No antisiphon loop at drain line for dishwasher 6 Install anti siphon or vacuum break \$88 18 Dishwasher needs servicing 6 Service noted items \$109  Sub-Total (Appliance) \$138  GUTTERS 19 Leave or debris in the gutters and downspouts 12 Clean out gutters and downspouts, general service and repair \$322 20 Downspouts extensions needed 12 Install extension to divert water \$187  VENTS 21 Insufficient attic ventillation 11 Install more vents \$541  Sub-Total (Vents) \$541  FURTHER ACTION REQUIRED 22 Structural engineering inspection 2 Inspect structural support and recommend repairs \$788 21 Insufficient structured supposed in the gutters and downspouts and recommend repairs \$788 23 Intrusive stucco inspection 2 Remove and drift sections of stucco to test moisture levels \$1,133 24 Hydrostatic test of sewer line 5 Inspect drain system \$2,248                                                                                                                                                                                                                                                                                                                                                                                                                                                                                                                                                                                                                                                                                                                                                                                                                                                                                                                                                                                                                                                                                                                                                                                                                                                                                                         |    |                                         | Sub-Total (Chimney          |                                                   | \$473   |
| 17 No antisiphon loop at drain line for dishwasher 6 Install anti siphon or vacuum break \$89   18 Dishwasher needs servicing 6 Service noted items \$109    Sub-Total (Appliance) \$138    GUTTERS                                                                                                                                                                                                                                                                                                                                                                                                                                                                                                                                                                                                                                                                                                                                                                                                                                                                                                                                                                                                                                                                                                                                                                                                                                                                                                                                                                                                                                                                                                                                                                                                                                                                                                                                                                                                                                                                                                                                                                                                         |    |                                         |                             |                                                   |         |
| 18 Dishwasher needs servicing  Sub-Total (Appliance)  Sub-Total (Sub-Total (Sub-T                                                                              | l  |                                         |                             |                                                   |         |
| Sub-Total (Appliance)  Sub-Total (Appliance)  Sub-Total (Appliance)  Sub-Total (Appliance)  Sub-Total (Sutters and downspouts, general service and repair \$322 20 Downspouts extensions needed 12 Install extension to divert water \$187  Sub-Total (Gutters)  Sub-Total (Gutters)  Sub-Total (Vents)                                                                                                                                                                                                                                                                                                                                                                                                                                                                                                                                                                                                                                                                                                                                                                                                                                                      | -  |                                         |                             | acuum break                                       |         |
| GUTTERS  19 Leave or debris in the gutters and downspouts 12 Clean out gutters and downspouts, general service and repair 5322 Downspouts extensions needed 12 Install extension to divert water  Sub-Total (Gutters)  Sub-Total (Gutters)  Sub-Total (Vents)  Sub-Total (Further Action Required)                                                                                                                                                                                                                                                                                                                                                                                                                                                                                                                                                                                                                                                                                                                                                                                                                                                                                                                                                                                                                                                                                                                                                                                                                                                                                                                                                                                            | 18 | Dishwasher needs servicing              | 6 Service noted items       |                                                   | \$109   |
| 19 Leave or debris in the gutters and downspouts 12 Clean out gutters and downspouts, general service and repair \$322 Downspouts extensions needed 12 Install extension to divert water \$187 Sub-Total (Gutters) \$509 VENTS 21 Insufficient attic ventilation 11 Install more vents \$641 Sub-Total (Vents) \$641 Sub-Total (Vents) \$5641 Sub-Total (Vents) \$5641 Sub-Total (Vents) \$5641 Sub-Total (Vents) \$5641 Sub-Total (Vents) \$5789 Sub-Total (Ven |    |                                         | Sub-Total (Applianc         | e)                                                | \$198   |
| 19 Leave or debris in the gutters and downspouts 12 Clean out gutters and downspouts, general service and repair \$322 Downspouts extensions needed 12 Install extension to divert water \$187 Sub-Total (Gutters) \$509 VENTS 21 Insufficient attic ventilation 11 Install more vents \$641 Sub-Total (Vents) \$641 Sub-Total (Vents) \$5641 Sub-Total (Vents) \$5641 Sub-Total (Vents) \$5641 Sub-Total (Vents) \$5641 Sub-Total (Vents) \$5789 Sub-Total (Ven |    |                                         |                             |                                                   |         |
| 20 Downspouts extensions needed 12 Install extension to divert water \$187  Sub-Total (Gutters) \$509  VENTS 21 Insufficient attic ventilation 11 Install more vents \$641  Sub-Total (Vents) \$641  22 Structural engineering inspection 2 Inspect structural support and recommend repairs \$789 23 Intrusive stucco inspection 4 2 Remove and drill sections of stucco to test moisture levels \$1,183 24 Hydrostatic test of sewer line 5 Inspect drain system \$276                                                                                                                                                                                                                                                                                                                                                                                                                                                                                                                                                                                                                                                                                                                                                                                                                                                                                                                                                                                                                                                                                                                                                                                                                                                                                                                                                                                                                                                                                                                                                                                                                                                                                                                                    |    |                                         |                             |                                                   |         |
| Sub-Total (Gutters)  VENTS  Insufficient attic ventilation  11 Install more vents  Sub-Total (Vents)  Sub-Total (Vents)  FURTHER ACTION REQUIRED  Structural engineering inspection  2 Inspect structural support and recommend repairs  3 Intrusive stucco inspection  4 Remove and drill sections of stucco to test moisture levels  4 Hydrostatic test of sewer line  Sub-Total (Further Action Required)  \$2,248                                                                                                                                                                                                                                                                                                                                                                                                                                                                                                                                                                                                                                                                                                                                                                                                                                                                                                                                                                                                                                                                                                                                                                                                                                                                                                                                                                                                                                                                                                                                                                                                                                                                                                                                                                                       |    |                                         |                             |                                                   |         |
| VENTS 21 Insufficient attic ventilation  11 Install more vents  Sub-Total (Vents)  \$641  FURTHER ACTION REQUIRED  22 Structural engineering inspection 23 Intrusive stucco inspection 24 Hydrostatic test of sewer line  Sub-Total (Further Action Required)  \$542  \$641  Sub-Total (Vents)  \$641  Sub-Total (Vents)  \$641  \$641  Sub-Total (Vents)  \$641  Sub-Total (Vents)  \$641  Sub-Total (Vents)  \$641  Sub-Total (Further Action Required)                                                                                                                                                                                                                                                                                                                                                                                                                                                                                                                                                                                                                                                                                                                                                                                                                                                                                                                                                                                                                                                                                                                                                                                                                                                                                                                                                                                                                                                                                                                                                                                                                                                                                                                                                   | 20 | Downspouts extensions needed            | 12 Install extension to div | vert water                                        | \$187   |
| 21 Insufficient attic ventilation  11 Install more vents  Sub-Total (Vents)  \$641  FURTHER ACTION REQUIRED  22 Structural engineering inspection 23 Intrusive stucco inspection 24 Hydrostatic test of sewer line  \$11 Install more vents  \$24 Inspect structural support and recommend repairs \$1789  \$1,183  \$24 Inspect drain system  \$276  \$276  \$276  \$276                                                                                                                                                                                                                                                                                                                                                                                                                                                                                                                                                                                                                                                                                                                                                                                                                                                                                                                                                                                                                                                                                                                                                                                                                                                                                                                                                                                                                                                                                                                                                                                                                                                                                                                                                                                                                                   |    |                                         | Sub-Total (Gutters)         |                                                   | \$509   |
| 21 Insufficient attic ventilation  11 Install more vents  Sub-Total (Vents)  \$641  FURTHER ACTION REQUIRED  22 Structural engineering inspection 23 Intrusive stucco inspection 24 Hydrostatic test of sewer line  \$11 Install more vents  \$24 Inspect structural support and recommend repairs \$1789  \$1,183  \$24 Inspect drain system  \$276  \$276  \$276  \$276                                                                                                                                                                                                                                                                                                                                                                                                                                                                                                                                                                                                                                                                                                                                                                                                                                                                                                                                                                                                                                                                                                                                                                                                                                                                                                                                                                                                                                                                                                                                                                                                                                                                                                                                                                                                                                   |    | VENTS                                   |                             |                                                   |         |
| FURTHER ACTION REQUIRED  Structural engineering inspection  2 Inspect structural support and recommend repairs  5 Inspect structural support and recommend repairs  4 Remove and drill sections of stucco to test moisture levels  5 Inspect drain system  Sub-Total (Further Action Required)  \$2,248                                                                                                                                                                                                                                                                                                                                                                                                                                                                                                                                                                                                                                                                                                                                                                                                                                                                                                                                                                                                                                                                                                                                                                                                                                                                                                                                                                                                                                                                                                                                                                                                                                                                                                                                                                                                                                                                                                     | 21 |                                         | 11 Install more vents       |                                                   | \$641   |
| FURTHER ACTION REQUIRED  Structural engineering inspection  2 Inspect structural support and recommend repairs  5 Inspect structural support and recommend repairs  4 Remove and drill sections of stucco to test moisture levels  5 Inspect drain system  Sub-Total (Further Action Required)  \$2,248                                                                                                                                                                                                                                                                                                                                                                                                                                                                                                                                                                                                                                                                                                                                                                                                                                                                                                                                                                                                                                                                                                                                                                                                                                                                                                                                                                                                                                                                                                                                                                                                                                                                                                                                                                                                                                                                                                     |    |                                         |                             |                                                   |         |
| 22 Structural engineering inspection 2 Inspect structural support and recommend repairs \$789 23 Intrusive stucco inspection 2 Remove and drill sections of stucco to test moisture levels \$1,183 24 Hydrostatic test of sewer line \$2,248                                                                                                                                                                                                                                                                                                                                                                                                                                                                                                                                                                                                                                                                                                                                                                                                                                                                                                                                                                                                                                                                                                                                                                                                                                                                                                                                                                                                                                                                                                                                                                                                                                                                                                                                                                                                                                                                                                                                                                |    |                                         | Sub-Total (Vents)           |                                                   | \$641   |
| 23 Intrusive stucco inspection 2 Remove and drill sections of stucco to test moisture levels \$1,183 24 Hydrostatic test of sewer line 5 Inspect drain system \$2,248                                                                                                                                                                                                                                                                                                                                                                                                                                                                                                                                                                                                                                                                                                                                                                                                                                                                                                                                                                                                                                                                                                                                                                                                                                                                                                                                                                                                                                                                                                                                                                                                                                                                                                                                                                                                                                                                                                                                                                                                                                       |    | FURTHER ACTION REQUIRED                 |                             |                                                   |         |
| 23 Intrusive stucco inspection 2 Remove and drill sections of stucco to test moisture levels \$1,183 24 Hydrostatic test of sewer line 5 Inspect drain system \$2,248                                                                                                                                                                                                                                                                                                                                                                                                                                                                                                                                                                                                                                                                                                                                                                                                                                                                                                                                                                                                                                                                                                                                                                                                                                                                                                                                                                                                                                                                                                                                                                                                                                                                                                                                                                                                                                                                                                                                                                                                                                       | 22 | Structural engineering inspection       | 2 Inspect structural sup    | port and recommend repairs                        | \$789   |
| 24 Hydrostatic test of sewer line 5 Inspect drain system \$276  Sub-Total (Further Action Required) \$2,248                                                                                                                                                                                                                                                                                                                                                                                                                                                                                                                                                                                                                                                                                                                                                                                                                                                                                                                                                                                                                                                                                                                                                                                                                                                                                                                                                                                                                                                                                                                                                                                                                                                                                                                                                                                                                                                                                                                                                                                                                                                                                                 |    |                                         |                             |                                                   | \$1,183 |
|                                                                                                                                                                                                                                                                                                                                                                                                                                                                                                                                                                                                                                                                                                                                                                                                                                                                                                                                                                                                                                                                                                                                                                                                                                                                                                                                                                                                                                                                                                                                                                                                                                                                                                                                                                                                                                                                                                                                                                                                                                                                                                                                                                                                             |    |                                         | 5 Inspect drain system      |                                                   | \$276   |
|                                                                                                                                                                                                                                                                                                                                                                                                                                                                                                                                                                                                                                                                                                                                                                                                                                                                                                                                                                                                                                                                                                                                                                                                                                                                                                                                                                                                                                                                                                                                                                                                                                                                                                                                                                                                                                                                                                                                                                                                                                                                                                                                                                                                             |    |                                         | Sub-Total (Further A        | action Required)                                  | \$2.248 |
| Ψίζιστ                                                                                                                                                                                                                                                                                                                                                                                                                                                                                                                                                                                                                                                                                                                                                                                                                                                                                                                                                                                                                                                                                                                                                                                                                                                                                                                                                                                                                                                                                                                                                                                                                                                                                                                                                                                                                                                                                                                                                                                                                                                                                                                                                                                                      |    |                                         |                             | iotion resquirea;                                 |         |
|                                                                                                                                                                                                                                                                                                                                                                                                                                                                                                                                                                                                                                                                                                                                                                                                                                                                                                                                                                                                                                                                                                                                                                                                                                                                                                                                                                                                                                                                                                                                                                                                                                                                                                                                                                                                                                                                                                                                                                                                                                                                                                                                                                                                             |    |                                         | 10141                       |                                                   | ψ.0,5/1 |