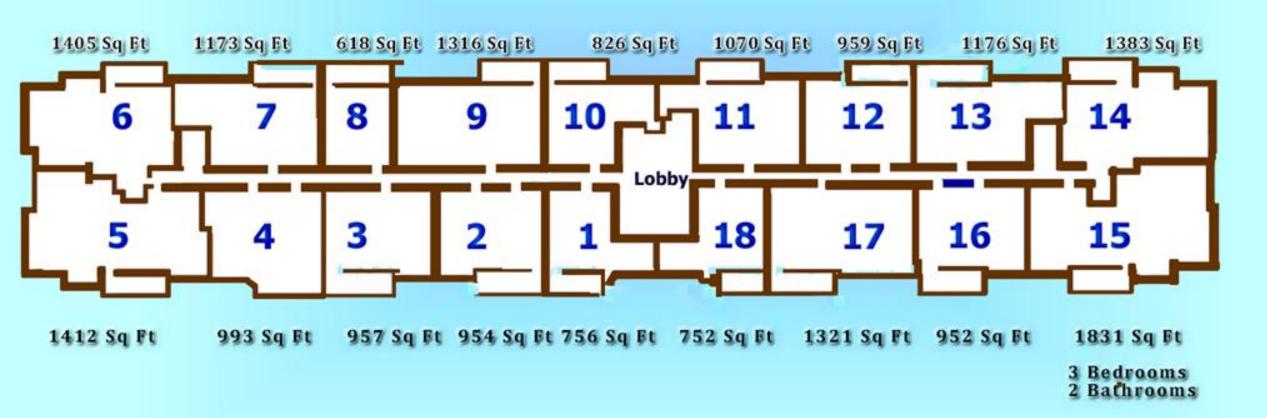

## SKYLINE PLAZA

Building Design and Floor Plans

2 residential towers mirror each other in design and contain 957 residential units.

The Floor Plans of these units are divided into 18 configurations or tiers. **Condo Designs** range from Studios to Three-bedroom models with a washer and dryer in each unit.

## **Sorted by Tier number**

| Tier 1  | 1 Bedroom, 1 Bath, 756 sq. ft.    |
|---------|-----------------------------------|
| Tier 2  | 1 Bedroom, 1 Bath, 954 sq. ft.    |
| Tier 3  | 1 Bedroom, 1 Bath, 957 sq. ft     |
| Tier 4  | 1 Bedroom, 1.5 Bath, 993 sq. ft   |
| Tier 5  | 2 Bedroom, 2 Bath, 1712 sq. ft.   |
| Tier 6  | 2 Bedroom, 2 Bath, 1405 sq. ft.   |
| Tier 7  | 1 Bedroom, 1.5 Bath, 1173 sq. ft  |
| Tier 8  | Executive, 618 sq. ft.            |
| Tier 9  | 2 Bedroom, 2 Bath, 1316 sq. ft.   |
| Tier 10 | 1 Bedroom, 1 Bath, 826 sq. ft.    |
| Tier 11 | 1 Bedroom, 1.5 Bath, 1070 sq. ft  |
| Tier 12 | 1 Bedroom, 1 Bath, 959 sq. ft.    |
| Tier 13 | 1 Bedroom, 1.5 Bath, 1176 sq. ft. |
| Tier 14 | 2 Bedroom, 2 Bath, 1383 sq. ft.   |
| Tier 15 | 3 Bedroom, 2 Bath, 1831 sq. ft.   |
| Tier 16 | 1 Bedroom, 1 Bath, 952 sq. ft.    |
| Tier 17 | 2 Bedroom, 2 Bath, 1321 sq. ft.   |
| Tier 18 | 1 Bedroom, 1 Bath, 752 sq. ft.    |