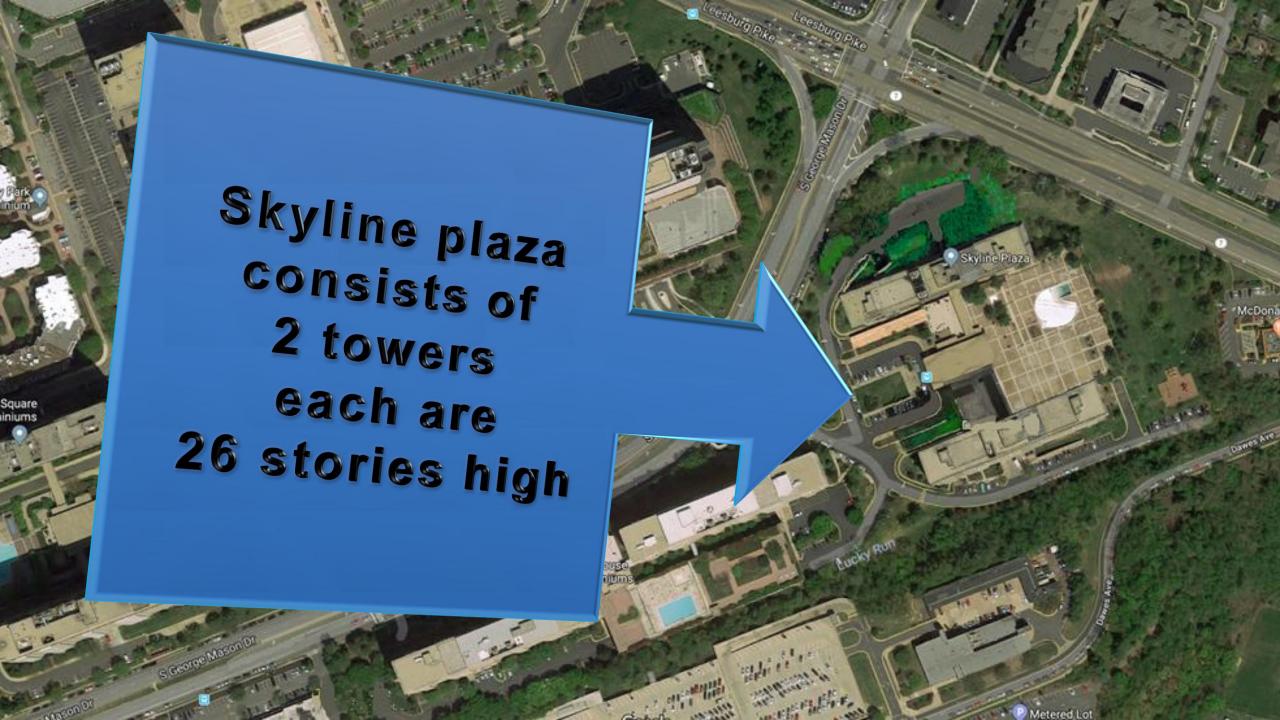

## SKYLINE PLAZA

Building Design and Floor Plans

2 residential towers mirror each other in design and contain 957 residential units.

The Floor Plans of these units are divided into 18 configurations or tiers. **Condo Designs** range from Studios to Three-bedroom models with a washer and dryer in each unit.