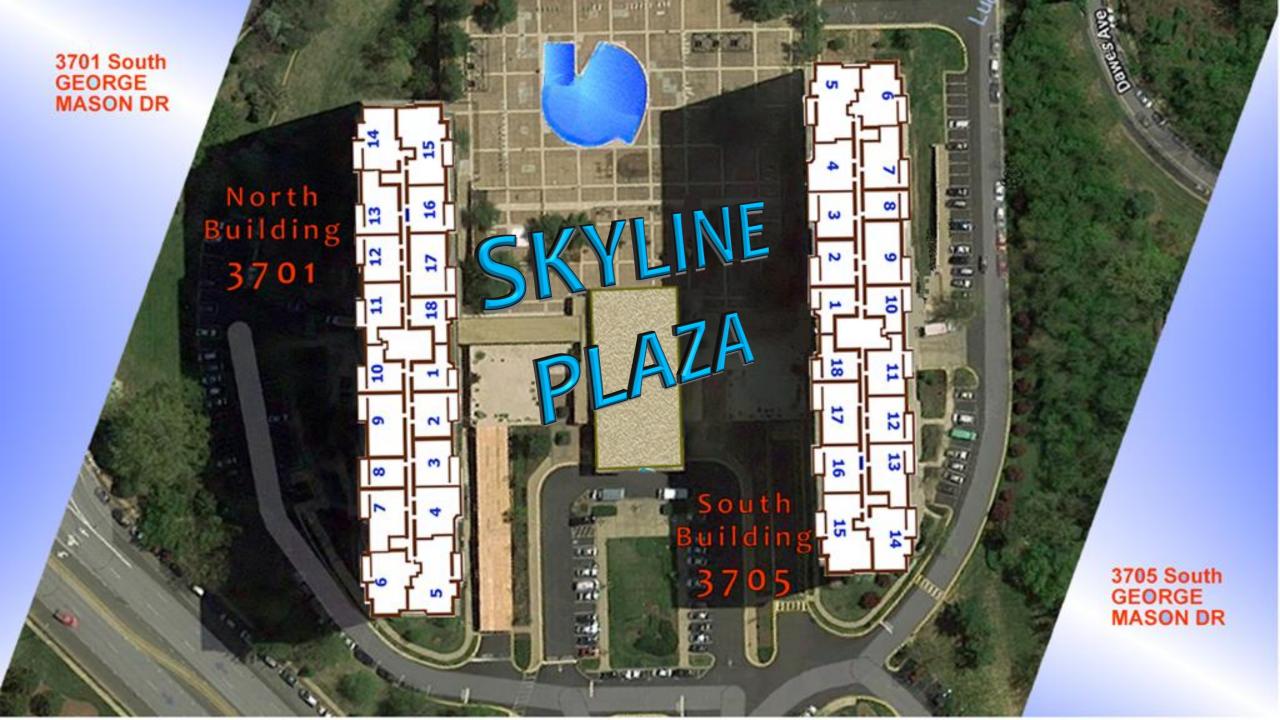

## SKYLINE PLAZA

Building Design and Floor Plans

2 residential towers mirror each other in design and contain 957 residential units.

The Floor Plans of these units are divided into 18 configurations or tiers. **Condo Designs** range from Studios to Three-bedroom models with a washer and dryer in each unit.