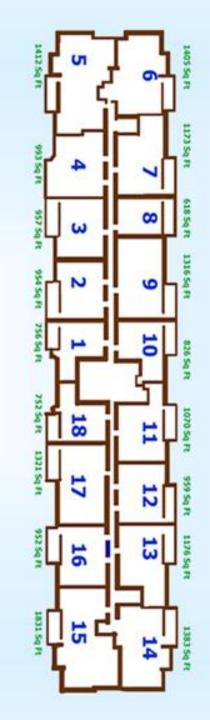

## **Sorted by Tier number**

| Tier 1  | 1 Bedroom, 1 Bath, 756 sq. ft.    |
|---------|-----------------------------------|
| Tier 2  | 1 Bedroom, 1 Bath, 954 sq. ft.    |
| Tier 3  | 1 Bedroom, 1 Bath, 957 sq. ft     |
| Tier 4  | 1 Bedroom, 1.5 Bath, 993 sq. ft   |
| Tier 5  | 2 Bedroom, 2 Bath, 1712 sq. ft.   |
| Tier 6  | 2 Bedroom, 2 Bath, 1405 sq. ft.   |
| Tier 7  | 1 Bedroom, 1.5 Bath, 1173 sq. ft  |
| Tier 8  | Executive, 618 sq. ft.            |
| Tier 9  | 2 Bedroom, 2 Bath, 1316 sq. ft.   |
| Tier 10 | 1 Bedroom, 1 Bath, 826 sq. ft.    |
| Tier 11 | 1 Bedroom, 1.5 Bath, 1070 sq. ft  |
| Tier 12 | 1 Bedroom, 1 Bath, 959 sq. ft.    |
| Tier 13 | 1 Bedroom, 1.5 Bath, 1176 sq. ft. |
| Tier 14 | 2 Bedroom, 2 Bath, 1383 sq. ft.   |
| Tier 15 | 3 Bedroom, 2 Bath, 1831 sq. ft.   |
| Tier 16 | 1 Bedroom, 1 Bath, 952 sq. ft.    |
| Tier 17 | 2 Bedroom, 2 Bath, 1321 sq. ft.   |
| Tier 18 | 1 Bedroom, 1 Bath, 752 sq. ft.    |