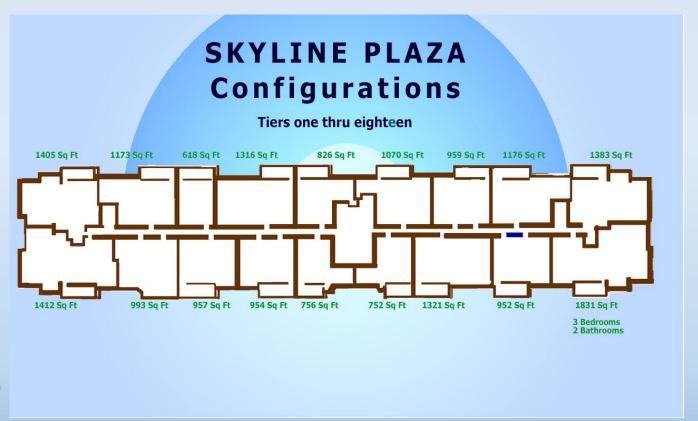

## SKYLINE PLAZA

Building Design and Floor Plans

2 residential towers mirror each other in design and contain 957 residential units.

The Floor Plans of these units are divided into 18 configurations or tiers. **Condo Designs** range from Studios to Three-bedroom models with a washer and dryer in each unit.

## **Sorted by Tier number**

| Tier 1  | 1 Bedroom, 1 Bath, 756 sq. ft.    |
|---------|-----------------------------------|
| Tier 2  | 1 Bedroom, 1 Bath, 954 sq. ft.    |
| Tier 3  | 1 Bedroom, 1 Bath, 957 sq. ft     |
| Tier 4  | 1 Bedroom, 1.5 Bath, 993 sq. ft   |
| Tier 5  | 2 Bedroom, 2 Bath, 1712 sq. ft.   |
| Tier 6  | 2 Bedroom, 2 Bath, 1405 sq. ft.   |
| Tier 7  | 1 Bedroom, 1.5 Bath, 1173 sq. ft  |
| Tier 8  | Executive, 618 sq. ft.            |
| Tier 9  | 2 Bedroom, 2 Bath, 1316 sq. ft.   |
| Tier 10 | 1 Bedroom, 1 Bath, 826 sq. ft.    |
| Tier 11 | 1 Bedroom, 1.5 Bath, 1070 sq. ft  |
| Tier 12 | 1 Bedroom, 1 Bath, 959 sq. ft.    |
| Tier 13 | 1 Bedroom, 1.5 Bath, 1176 sq. ft. |
| Tier 14 | 2 Bedroom, 2 Bath, 1383 sq. ft.   |
| Tier 15 | 3 Bedroom, 2 Bath, 1831 sq. ft.   |
| Tier 16 | 1 Bedroom, 1 Bath, 952 sq. ft.    |
| Tier 17 | 2 Bedroom, 2 Bath, 1321 sq. ft.   |
| Tier 18 | 1 Bedroom, 1 Bath, 752 sq. ft.    |