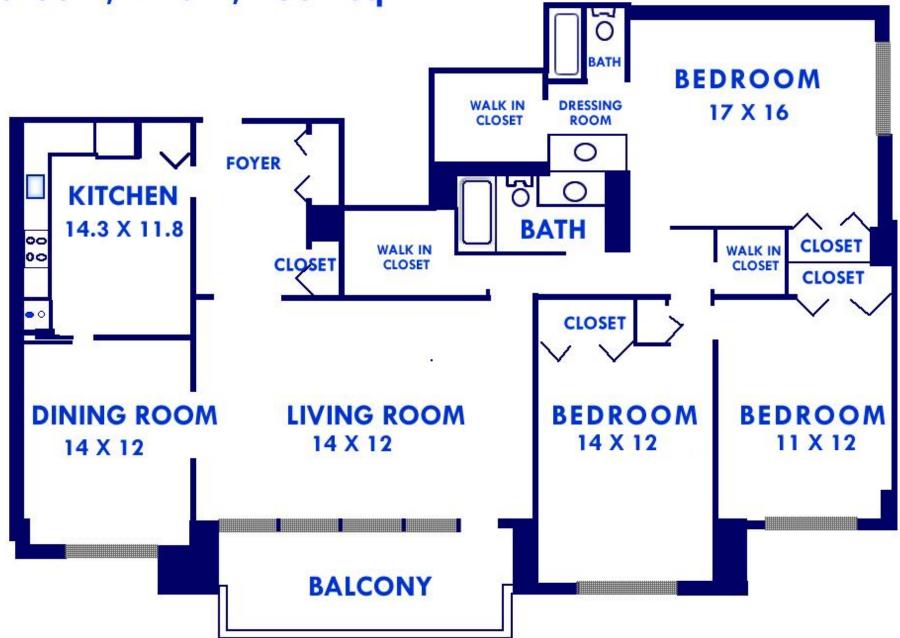

## SKYLINE PLAZA

Building Design and Floor Plans











2 residential towers mirror each other in design and contain 957 residential units.





The Floor Plans of these units are divided into 18 configurations or tiers. **Condo Designs** range from Studios to Three-bedroom models with a washer and dryer in each unit.



## SKYLINE PLAZA CONFIGURATIONS



**TIER 15** 3 Bedroom, 2 Bath, 1831 sq. ft.





## **Sorted by Tier number**

| Tier 1  | 1 Bedroom, 1 Bath, 756 sq. ft.    |
|---------|-----------------------------------|
| Tier 2  | 1 Bedroom, 1 Bath, 954 sq. ft.    |
| Tier 3  | 1 Bedroom, 1 Bath, 957 sq. ft     |
| Tier 4  | 1 Bedroom, 1.5 Bath, 993 sq. ft   |
| Tier 5  | 2 Bedroom, 2 Bath, 1712 sq. ft.   |
| Tier 6  | 2 Bedroom, 2 Bath, 1405 sq. ft.   |
| Tier 7  | 1 Bedroom, 1.5 Bath, 1173 sq. ft  |
| Tier 8  | Executive, 618 sq. ft.            |
| Tier 9  | 2 Bedroom, 2 Bath, 1316 sq. ft.   |
| Tier 10 | 1 Bedroom, 1 Bath, 826 sq. ft.    |
| Tier 11 | 1 Bedroom, 1.5 Bath, 1070 sq. ft  |
| Tier 12 | 1 Bedroom, 1 Bath, 959 sq. ft.    |
| Tier 13 | 1 Bedroom, 1.5 Bath, 1176 sq. ft. |
| Tier 14 | 2 Bedroom, 2 Bath, 1383 sq. ft.   |
| Tier 15 | 3 Bedroom, 2 Bath, 1831 sq. ft.