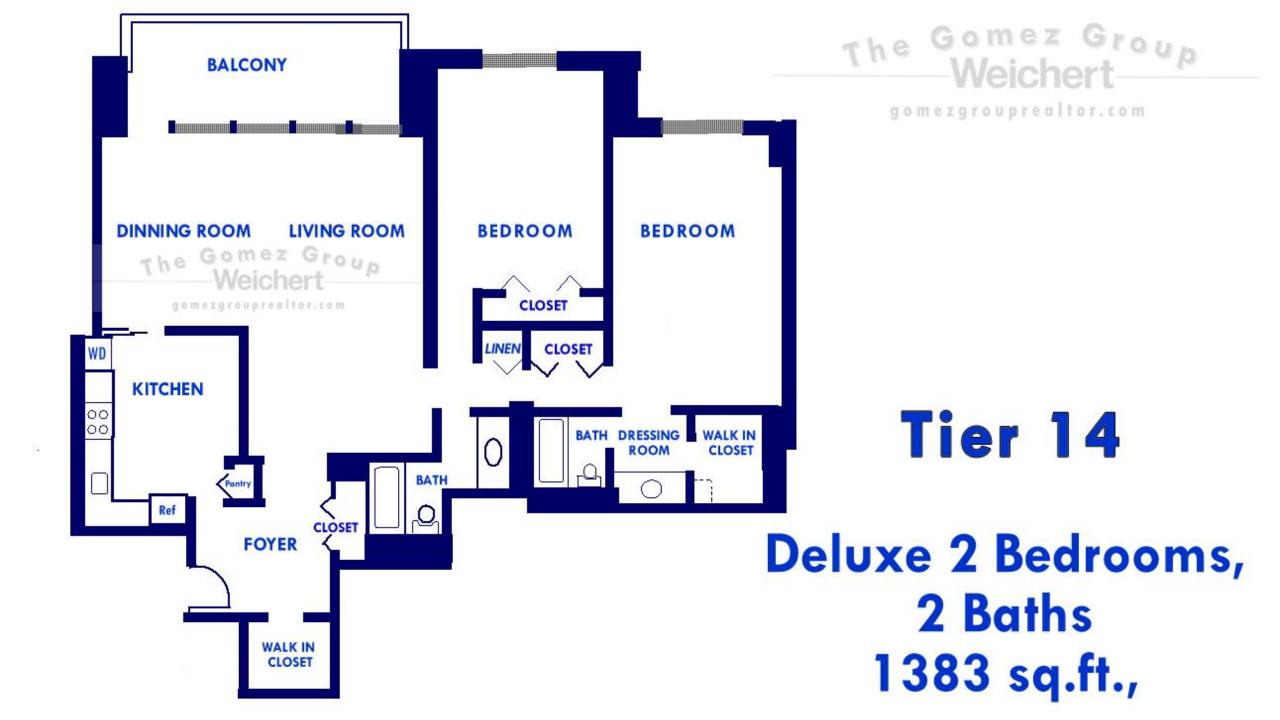

## **Sorted by Tier number**

| Tier 1  | 1 Bedroom, 1 Bath, 756 sq. ft.    |
|---------|-----------------------------------|
| Tier 2  | 1 Bedroom, 1 Bath, 954 sq. ft.    |
| Tier 3  | 1 Bedroom, 1 Bath, 957 sq. ft     |
| Tier 4  | 1 Bedroom, 1.5 Bath, 993 sq. ft   |
| Tier 5  | 2 Bedroom, 2 Bath, 1712 sq. ft.   |
| Tier 6  | 2 Bedroom, 2 Bath, 1405 sq. ft.   |
| Tier 7  | 1 Bedroom, 1.5 Bath, 1173 sq. ft  |
| Tier 8  | Executive, 618 sq. ft.            |
| Tier 9  | 2 Bedroom, 2 Bath, 1316 sq. ft.   |
| Tier 10 | 1 Bedroom, 1 Bath, 826 sq. ft.    |
| Tier 11 | 1 Bedroom, 1.5 Bath, 1070 sq. ft  |
| Tier 12 | 1 Bedroom, 1 Bath, 959 sq. ft.    |
| Tier 13 | 1 Bedroom, 1.5 Bath, 1176 sq. ft. |
| Tier 14 | 2 Bedroom, 2 Bath, 1383 sq. ft.   |
| Tier 15 | 3 Bedroom, 2 Bath, 1831 sq. ft.   |
| Tier 16 | 1 Bedroom, 1 Bath, 952 sq. ft.    |
| Tier 17 | 2 Bedroom, 2 Bath, 1321 sq. ft.   |
| Tier 18 | 1 Bedroom, 1 Bath, 752 sq. ft.    |