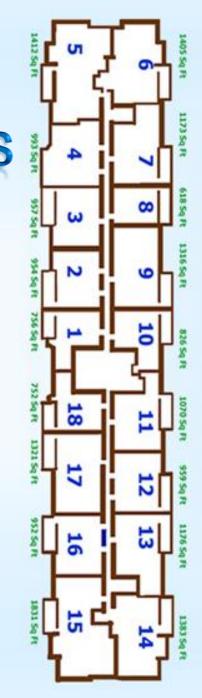

## **Sorted by Tier number**

| Tier 1  | 1 Bedroom, 1 Bath, 756 sq. ft.    |
|---------|-----------------------------------|
| Tier 2  | 1 Bedroom, 1 Bath, 954 sq. ft.    |
| Tier 3  | 1 Bedroom, 1 Bath, 957 sq. ft     |
| Tier 4  | 1 Bedroom, 1.5 Bath, 993 sq. ft   |
| Tier 5  | 2 Bedroom, 2 Bath, 1712 sq. ft.   |
| Tier 6  | 2 Bedroom, 2 Bath, 1405 sq. ft.   |
| Tier 7  | 1 Bedroom, 1.5 Bath, 1173 sq. ft  |
| Tier 8  | Executive, 618 sq. ft.            |
| Tier 9  | 2 Bedroom, 2 Bath, 1316 sq. ft.   |
| Tier 10 | 1 Bedroom, 1 Bath, 826 sq. ft.    |
| Tier 11 | 1 Bedroom, 1.5 Bath, 1070 sq. ft  |
| Tier 12 | 1 Bedroom, 1 Bath, 959 sq. ft.    |
| Tier 13 | 1 Bedroom, 1.5 Bath, 1176 sq. ft. |
| Tier 14 | 2 Bedroom, 2 Bath, 1383 sq. ft.   |
| Tier 15 | 3 Bedroom, 2 Bath, 1831 sq. ft.   |
| Tier 16 | 1 Bedroom, 1 Bath, 952 sq. ft.    |
| Tier 17 | 2 Bedroom, 2 Bath, 1321 sq. ft.   |
| Tier 18 | 1 Bedroom, 1 Bath, 752 sq. ft.    |