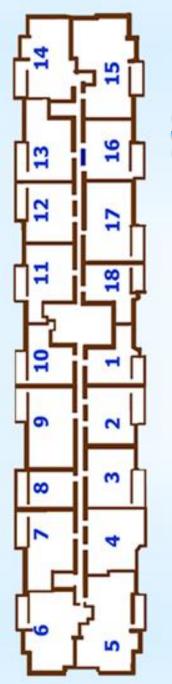

## SKYLINE PLAZA

Building Design and Floor Plans

2 residential towers mirror each other in design and contain 957 residential units.

The Floor Plans of these units are divided into 18 configurations or tiers. **Condo Designs** range from Studios to Three-bedroom models with a washer and dryer in each unit.

## **Sorted by Tier number**

| Tier 1  | 1 Bedroom, 1 Bath, 756 sq. ft.    |
|---------|-----------------------------------|
| Tier 2  | 1 Bedroom, 1 Bath, 954 sq. ft.    |
| Tier 3  | 1 Bedroom, 1 Bath, 957 sq. ft     |
| Tier 4  | 1 Bedroom, 1.5 Bath, 993 sq. ft   |
| Tier 5  | 2 Bedroom, 2 Bath, 1712 sq. ft.   |
| Tier 6  | 2 Bedroom, 2 Bath, 1405 sq. ft.   |
| Tier 7  | 1 Bedroom, 1.5 Bath, 1173 sq. ft  |
| Tier 8  | Executive, 618 sq. ft.            |
| Tier 9  | 2 Bedroom, 2 Bath, 1316 sq. ft.   |
| Tier 10 | 1 Bedroom, 1 Bath, 826 sq. ft.    |
| Tier 11 | 1 Bedroom, 1.5 Bath, 1070 sq. ft  |
| Tier 12 | 1 Bedroom, 1 Bath, 959 sq. ft.    |
| Tier 13 | 1 Bedroom, 1.5 Bath, 1176 sq. ft. |
| Tier 14 | 2 Bedroom, 2 Bath, 1383 sq. ft.   |
| Tier 15 | 3 Bedroom, 2 Bath, 1831 sq. ft.   |
| Tier 16 | 1 Bedroom, 1 Bath, 952 sq. ft.    |
| Tier 17 | 2 Bedroom, 2 Bath, 1321 sq. ft.   |
| Tier 18 | 1 Bedroom, 1 Bath, 752 sq. ft.    |