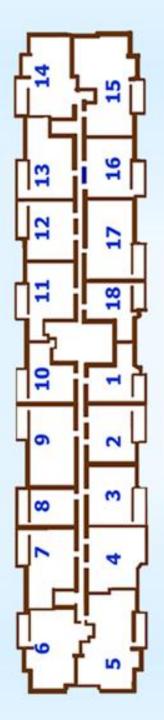

## SKYLINE PLAZA

Building Design and Floor Plans

2 residential towers mirror each other in design and contain 957 residential units.

The Floor Plans of these units are divided into 18 configurations or tiers. **Condo Designs** range from Studios to Three-bedroom models with a washer and dryer in each unit.

## **Sorted by Tier number**

| Tier 1  | 1 Bedroom, 1 Bath, 756 sq. ft.    |
|---------|-----------------------------------|
| Tier 2  | 1 Bedroom, 1 Bath, 954 sq. ft.    |
| Tier 3  | 1 Bedroom, 1 Bath, 957 sq. ft     |
| Tier 4  | 1 Bedroom, 1.5 Bath, 993 sq. ft   |
| Tier 5  | 2 Bedroom, 2 Bath, 1712 sq. ft.   |
| Tier 6  | 2 Bedroom, 2 Bath, 1405 sq. ft.   |
| Tier 7  | 1 Bedroom, 1.5 Bath, 1173 sq. ft  |
| Tier 8  | Executive, 618 sq. ft.            |
| Tier 9  | 2 Bedroom, 2 Bath, 1316 sq. ft.   |
| Tier 10 | 1 Bedroom, 1 Bath, 826 sq. ft.    |
| Tier 11 | 1 Bedroom, 1.5 Bath, 1070 sq. ft  |
| Tier 12 | 1 Bedroom, 1 Bath, 959 sq. ft.    |
| Tier 13 | 1 Bedroom, 1.5 Bath, 1176 sq. ft. |
| Tier 14 | 2 Bedroom, 2 Bath, 1383 sq. ft.   |
| Tier 15 | 3 Bedroom, 2 Bath, 1831 sq. ft.   |
| Tier 16 | 1 Bedroom, 1 Bath, 952 sq. ft.    |
| Tier 17 | 2 Bedroom, 2 Bath, 1321 sq. ft.   |
| Tier 18 | 1 Bedroom, 1 Bath, 752 sq. ft.    |