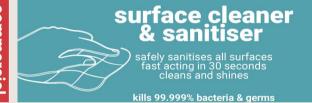

#### 3990 - SURFACE CLEANER & SANITISER

- Food contact surface sanitisers
- 99.999% kill rate in 30 secs
- No quaternary ammonium
- Ready to use
- Stainless Steel Cleaner Brightens and shines whilst sanitising

#### 3990 - SURFACE CLEANER & SANITISER

- Food contact surface sanitisers
- 99.999% kill rate in 30 secs
- No quaternary ammonium
- Ready to use
- Stainless Steel Cleaner brightens and shines surface, following the initial clean by Food Grade Degreaser & Sanitiser
- Brightens and shines surface