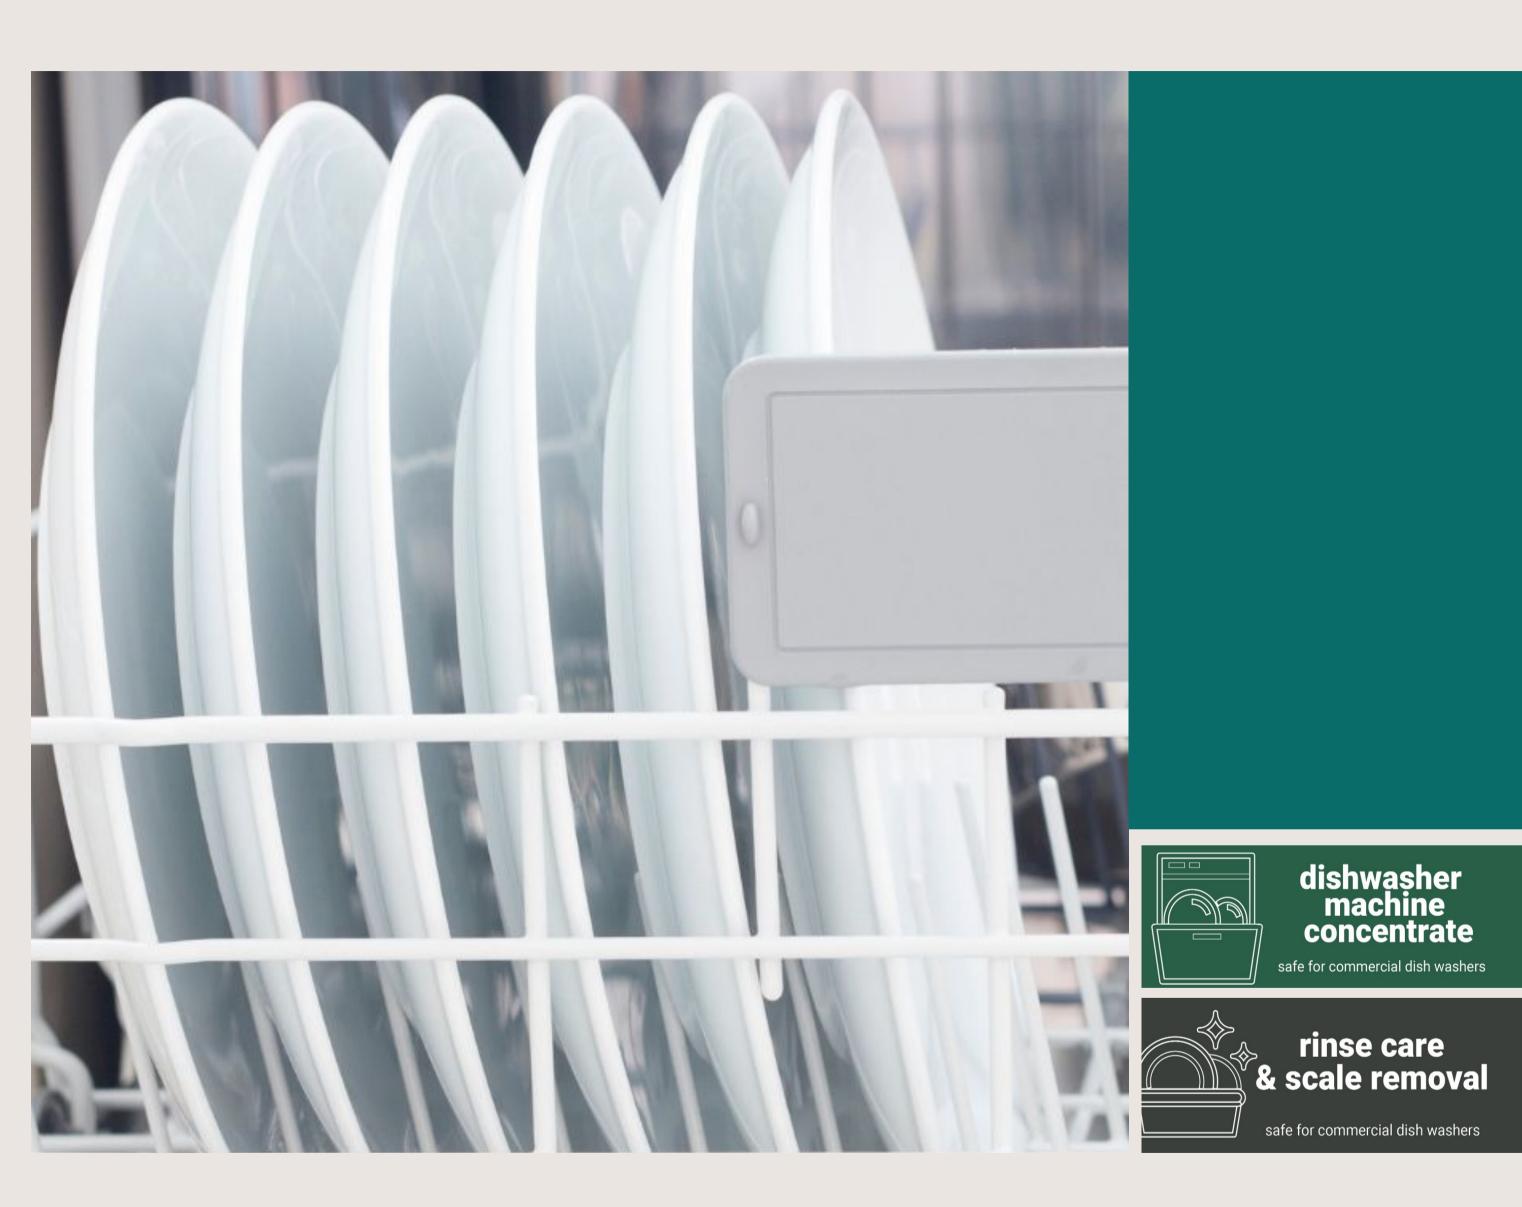

# Commercial dishwasher

#### 7077DW - DISHWASHING MACHINE CONCENTRATE

- Removes all light grease and grime off of dishes
- Ready to use

#### 3362RC - RINSE CARE AND SCALE REMOVER

- Brightens and shines surface
- Removes scale from the machine
- No quaternary ammonium