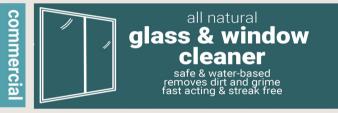

#### 7460 - GLASS & WINDOW CLEANER

- Removes all grease and grime glass and mirror
- Fast evaporating
- Ready to use