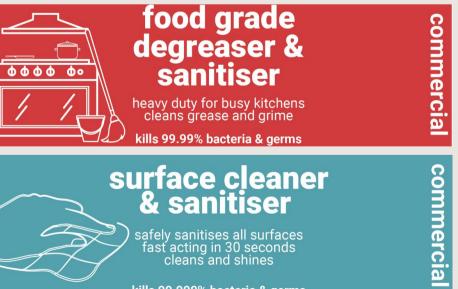

#### 6022 - FOOD GRADE DEGREASER & SANITISER

- Removes all grease and grime off benches, walls, range hoods and floors
- Non food contact surfaces
- 99.99% kill rate in 60 seconds
- Removes mould from cool rooms, other areas and utensils such as plastic boards
- 1:100 dilution for soapy water bench clean
- 1:100 dilution for mopping floor solution
- Use neat for deep stains

#### 3990 - SURFACE CLEANER & SANITISER

- Food contact surface sanitisers
- 99.999% kill rate in 30 secs
- No quaternary ammonium
- Ready to use
- Stainless Steel Cleaner Brightens and shines whilst sanitising