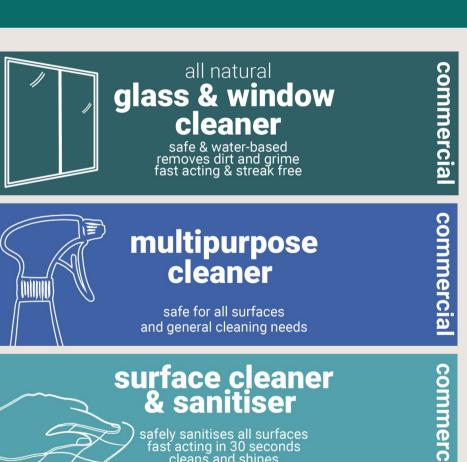

#### 7460 - GLASS & WINDOW CLEANER

- Removes all grease and grime glass and mirror
- Fast evaporating
- Ready to use

#### 788 - MULTIPURPOSE CLEANER

- Removes all light grease and grime off benches, walls, and floors
- Ready to use

#### 3990 - SURFACE CLEANER & SANITISER

- Food contact surface sanitisers
- 99.999% kill rate in 30 secs
- No quaternary ammonium
- Ready to use
- Stainless Steel Cleaner Brightens and shines whilst sanitising