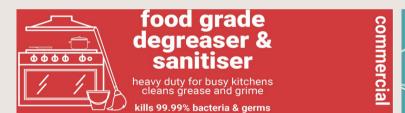

#### 6022 - FOOD GRADE DEGREASER & SANITISER

- Removes all grease and grime off benches, walls, range hoods and floors
- Non food contact surfaces
- 99.99% kill rate in 60 seconds
- Removes mould from cool rooms, other areas and utensils such as plastic boards
- 1:100 dilution for soapy water bench clean
- 1:100 dilution for mopping floor solution
- Use neat for deep stains