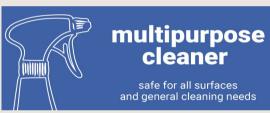

#### 788 - MULTIPURPOSE CLEANER

- Removes all light grease and grime off benches, walls, and floors
- Ready to use

#### 7788 - MULTIPURPOSE CLEANER

- Removes all light grease and grime off of benches, walls, and floors
- Ready to use