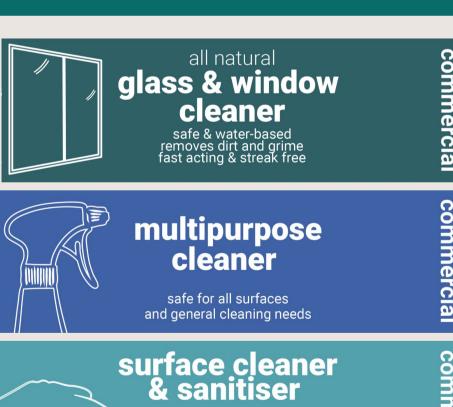

#### 7460 - GLASS & WINDOW CLEANER

- Removes all grease and grime glass and mirror
- Fast evaporating
- Ready to use

#### 788 - MULTIPURPOSE CLEANER

- Removes all light grease and grime off benches, walls, and floors
- Ready to use

#### 7788 - MULTIPURPOSE CLEANER

- Removes all light grease and grime off of benches, walls, and floors
- Ready to use