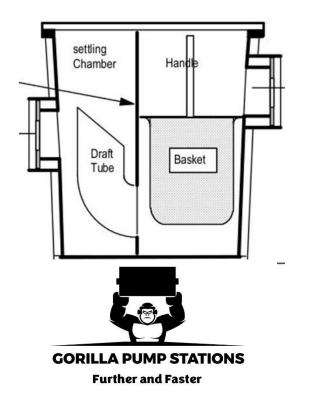

## Water Trap 24L



| 24 WT-01    | 24 L Water Trap | With 100mm inlets |
|-------------|-----------------|-------------------|
| 24 WT-01/40 | 24L Water Trap  | With 40mm inlets  |

Water Trap 80L



Side Elevation

End Elevation

100mm outlet,

| 80 WT-01    | 80 L Water Trap | With 100mm inlets |
|-------------|-----------------|-------------------|
| 80 WT-01/40 | 80L Water Trap  | With 40mm inlets  |



## Water Trap 150L

100mm outlet, with the option of a 40mm outlet



Side Elevation

End Elevation

| 150- WT 01    | 150L Water Trap | With 100mm inlets |
|---------------|-----------------|-------------------|
| 150- WT 01/40 | 150L Water Trap | With 40mm inlets  |



Section