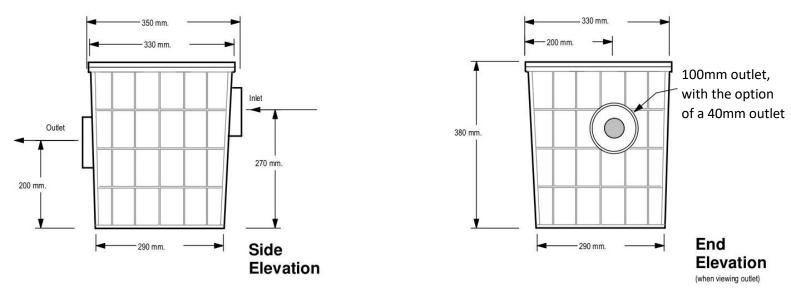

## Water Trap 24L

| 24 WT-01    | 24 L Water Trap | With 100mm inlets |
|-------------|-----------------|-------------------|
| 24 WT-01/40 | 24L Water Trap  | With 40mm inlets  |

Water Trap 80L

Side Elevation