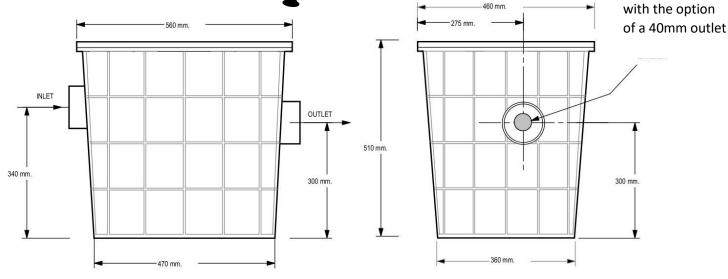

End Elevation

100mm outlet,

| 80 WT-01    | 80 L Water Trap | With 100mm inlets |
|-------------|-----------------|-------------------|
| 80 WT-01/40 | 80L Water Trap  | With 40mm inlets  |