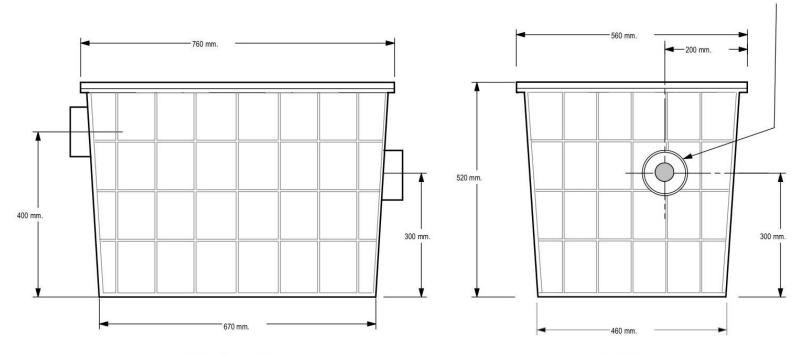

## Water Trap 150L

100mm outlet, with the option of a 40mm outlet

Side Elevation

End Elevation

| 150- WT 01    | 150L Water Trap | With 100mm inlets |
|---------------|-----------------|-------------------|
| 150- WT 01/40 | 150L Water Trap | With 40mm inlets  |