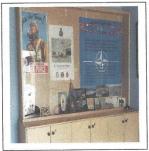

To commemorate the 100th anniversary of the Canadian Air Force and 75th anniversary of NATO the 2 flags are hanging, also a nice display in the showcase in the foyer done by Cde Daryl Bazin. The Branch will host a celebration of the anniversaries on Sunday April 28th at 2:00 p.m. in the Branch with a light lunch and the bar will be open.