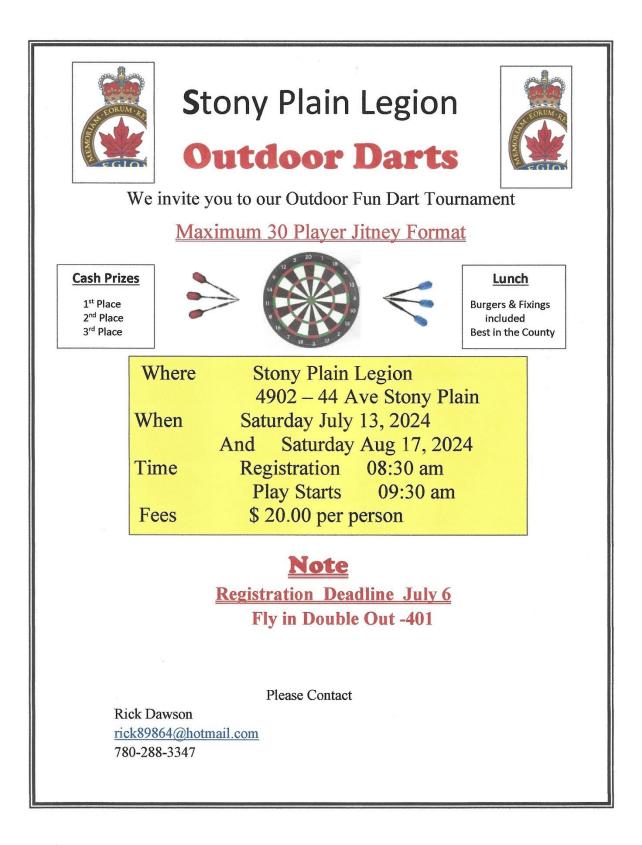

Or phone780-996-0734

For your info Summer darts will start on Thursday May 23 and Summer crib will be on Wed Nights staring May 22.

There will be two Outdoor Dart Tournaments this summer first on July 13 and second on Aug 17. Check poster for info