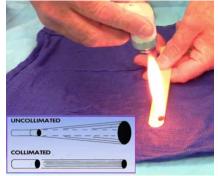

Flammable Liquids and Laser Ignition Collimated CO2 Laser Beam Safety

Fun with Flaming Candy with a CO2 Laser