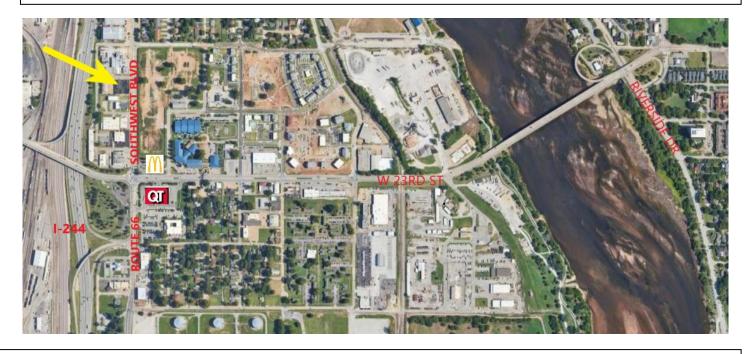

## LAND FOR SALE

Route 66 Corner Lot in West Tulsa (2138 S Southwest Blvd)

## Herndon & Kelley Commercial Real Estate: Larry Kelley, CCIM (918) 688-8872

- 29,500 Square Feet
- 150 Feet frontage on Southwest Boulevard
- 200 Feet Frontage W. 21<sup>st</sup> Place
- Just North of McDonalds & Quik Trip
- Directly across street from \$170M West Tulsa Facelift.
- For Sale, Build to Suit Leaseback or Ground Lease
- Zoning IL
- Masonry Building on Site