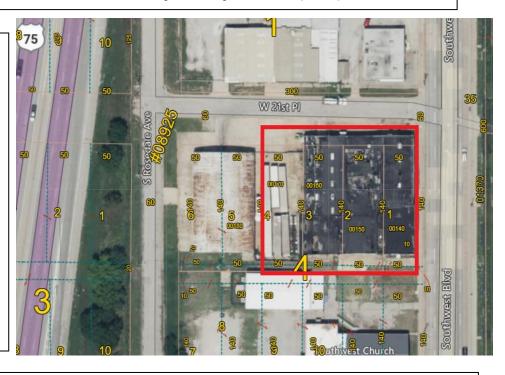

## LAND FOR SALE

Route 66 Corner Lot in West Tulsa (2138 S Southwest Blvd)

## Herndon & Kelley Commercial Real Estate: Larry Kelley, CCIM (918) 688-8872

- 29,500 Square Feet
- 150 Feet frontage on Southwest Boulevard
- 200 Feet Frontage W. 21<sup>st</sup> Place
- Just North of McDonalds & Quik Trip
- Directly across street from \$170M West Tulsa Facelift.
- For Sale, Build to Suit Leaseback or Ground Lease
- Zoning IL
- Masonry Building on Site