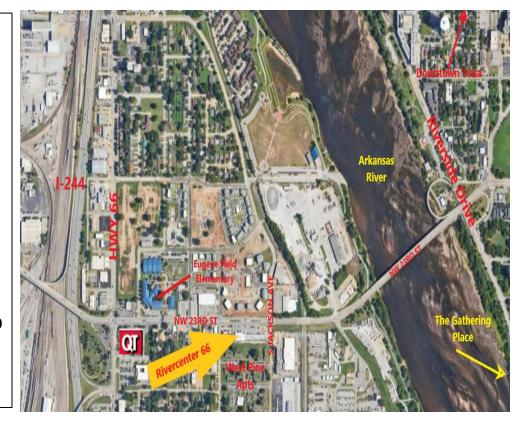

- 17,620 Sq. Ft. Center
- 1.72 Acre Tract (Fronting W. 23<sup>rd</sup> St)
- 1 Mile to The Gathering Place
- 1.5 Miles to Downtown
- 30 Ft. Sign w/ 24/7 LED Screen
  - Tenants Include: Apple Barrel Café Subway Route 66 Donuts & Coffee 23rd Suds Laundromat
- Only Multi-Tenant Center in West
  Tulsa
- NEW YMCA Under Construction (directly across from center)