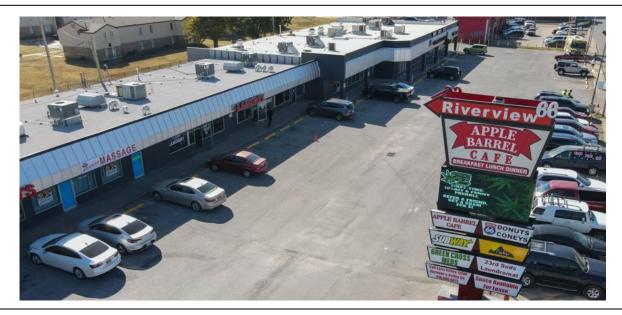

## Retail Investment Property for Sale

Riverview 66 Center @ 708-738 W. 23<sup>rd</sup> Street, Tulsa, OK (SW Corner of W. 23<sup>rd</sup> & Jackson)

Herndon & Kelley Commercial Real Estate: Larry Kelley, CCIM (918) 688-8872

- 17,620 Sq. Ft. Center
- 1.72 Acre Tract (Fronting W. 23<sup>rd</sup> St)
- 1 Mile to The Gathering Place
- 1.5 Miles to Downtown
- 30 Ft. Sign w/ 24/7 LED Screen
  - Tenants Include: Apple Barrel Café Subway Route 66 Donuts & Coffee 23rd Suds Laundromat
- Only Multi-Tenant Center in West
  Tulsa
- NEW YMCA Under Construction (directly across from center)