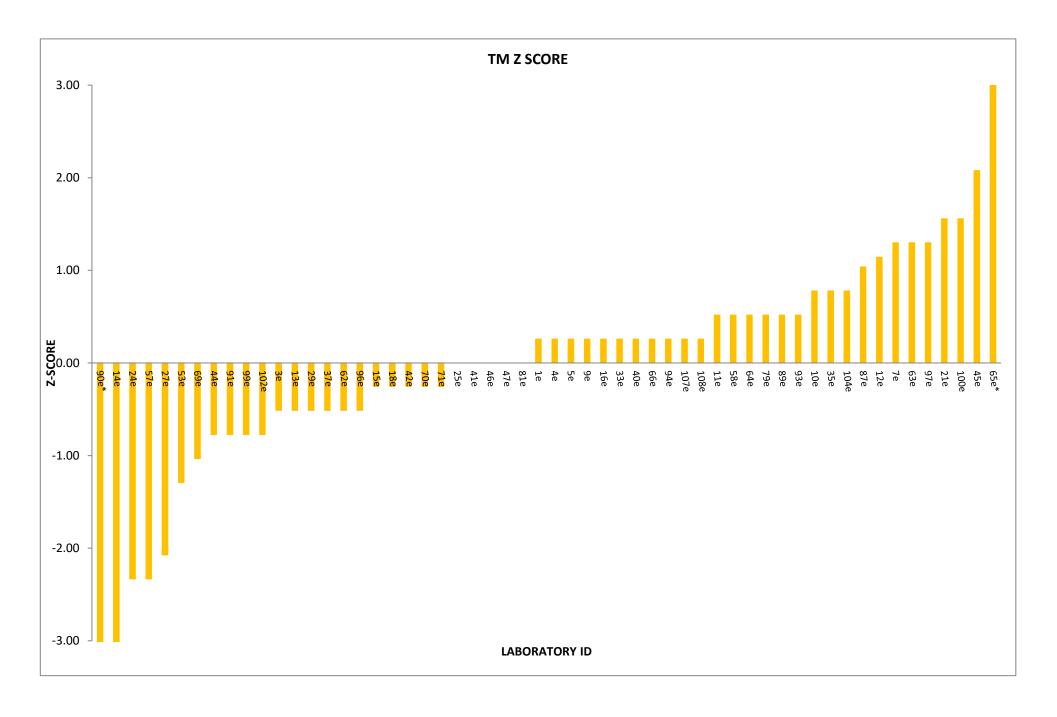

5. The trending of z-scores over time is a good indication of the laboratory's performance.

- 1. Z-scores between -1 and +1 is deemed acceptable
- 2. Z-scores between -2 and -3 should serve as a warning that the analysis result could get worse
- 3. Z-scores between +2 and +3 should also serve as a warning that analysis results could get worse.
- 4. Z- scores lower than -3 and exceeding +3 should warrant an investigation
- 6. All calculations can be made available upon request

| COAL CONCEPTS - PROFICIENCY TESTING -APRIL 2023 |
|-------------------------------------------------|
| ANALYTICAL PARAMETER: TOTAL MOISTURE (%)        |

| Alv                         |        | AC DESERVED (%) | 7 50005 (4.0) |
|-----------------------------|--------|-----------------|---------------|
|                             | LAB ID | AS RECEIVED (%) | Z-SCORE (AR)  |
|                             | 1e     | 7,3             | 0,26          |
|                             | 3e     | 7,0             | -0,52         |
|                             | 4e     | 7,3             | 0,26          |
|                             | 5e     | 7,3             | 0,26          |
|                             | 7e     | 7,7             | 1,30          |
|                             | 9e     | 7,3             | 0,26          |
|                             | 10e    | 7,5             | 0,78          |
|                             |        | 7,3             | 0,52          |
|                             | 11e    |                 |               |
|                             | 12e    | 7,6             | 1,15          |
|                             | 13e    | 7,0             | -0,52         |
|                             | 14e    | 6,0             | -3,12         |
|                             | 15e    | 7,1             | -0,26         |
|                             | 16e    | 7,3             | 0,26          |
|                             | 18e    | 7,1             | -0,26         |
|                             | 21e    | 7,8             | 1,56          |
|                             | 24e    | 6,3             | -2,34         |
|                             | 25e    | 7,2             | 0,00          |
|                             | 27e    |                 |               |
|                             |        | 6,4             | -2,08         |
|                             | 29e    | 7,0             | -0,52         |
|                             | 33e    | 7,3             | 0,26          |
|                             | 35e    | 7,5             | 0,78          |
|                             | 37e    | 7,0             | -0,52         |
|                             | 40e    | 7,3             | 0,26          |
|                             | 41e    | 7,2             | 0,00          |
|                             | 42e    | 7,1             | -0,26         |
|                             | 44e    | 6,9             | -0,78         |
|                             | 45e    | 8,0             | 2,08          |
|                             | 46e    | 7,2             | 0,00          |
|                             |        |                 |               |
|                             | 47e    | 7,2             | 0,00          |
|                             | 53e    | 6,7             | -1,30         |
|                             | 57e    | 6,3             | -2,34         |
|                             | 58e    | 7,4             | 0,52          |
|                             | 62e    | 7,0             | -0,52         |
|                             | 63e    | 7,7             | 1,30          |
|                             | 64e    | 7,4             | 0,52          |
|                             | 65e*   | 9,2             | 5,20          |
|                             | 66e    | 7,3             | 0,26          |
|                             | 69e    |                 |               |
|                             |        | 6,8             | -1,04         |
|                             | 70e    | 7,1             | -0,26         |
|                             | 71e    | 7,1             | -0,26         |
|                             | 79e    | 7,4             | 0,52          |
|                             | 81e    | 7,2             | 0,00          |
|                             | 87e    | 7,6             | 1,04          |
|                             | 89e    | 7,4             | 0,52          |
|                             | 90e*   | <u>5,7</u>      | -3,90         |
|                             | 91e    |                 | -0,78         |
|                             |        | 6,9             |               |
|                             | 93e    | 7,4             | 0,52          |
|                             | 94e    | 7,3             | 0,26          |
|                             | 96e    | 7,0             | -0,52         |
|                             | 97e    | 7,7             | 1,30          |
|                             | 99e    | 6,9             | -0,78         |
|                             | 100e   | 7,8             | 1,56          |
|                             | 102e   | 6,9             | -0,78         |
|                             | 104e   | 7,5             | 0,78          |
|                             | 107e   | 7,3             | 0,26          |
|                             | 10%c   | 7,3             | 0,26          |
| Number of results           |        |                 |               |
| Number of results           | -      | 56              | -             |
| OUTLIERS                    | -      | 2               | -             |
| AVERAGE                     | -      | 7,2             | -             |
| STD DEVIATION               | -      | 0,38            | -             |
| MEDIAN                      |        | 7,3             |               |
| MAXIMUM                     |        | 8,0             |               |
| MINIMUM                     |        | 6,0             |               |
| RANGE                       |        | 2,0             |               |
| %RSD                        | _      | 5,3             |               |
| ROBUST AVERAGE              | -      | 7,2             | _             |
|                             |        |                 |               |
| ROBUST STD DEVIATION        | -      | 0,40            | -             |
| UoM                         |        | 0,07            |               |
| Upper reproducibility limit |        | 8,7             |               |
| Lower reproducibilty limit  |        | 5,7             |               |
|                             |        |                 |               |