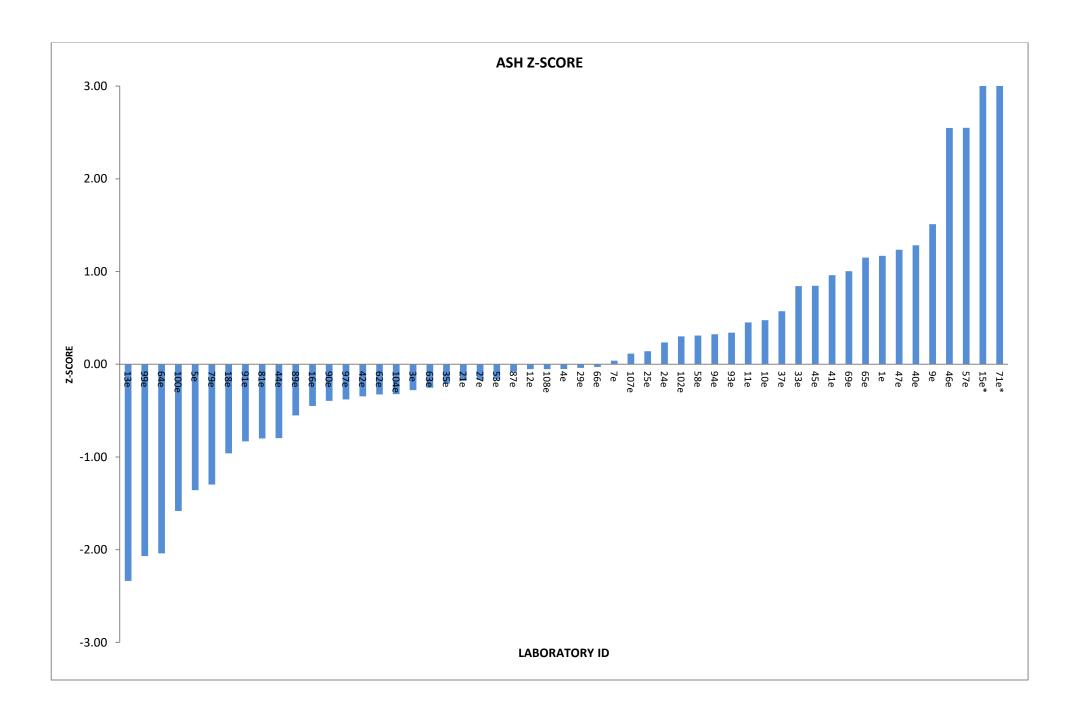

5. The trending of z-scores over time is a good indication of the laboratory's performance.

- 1. Z-scores between -1 and +1 is deemed acceptable
- 2. Z-scores between -2 and -3 should serve as a warning that the analysis result could get worse
- 3. Z-scores between +2 and +3 should also serve as a warning that analysis results could get worse.
- 4. Z- scores lower than -3 and exceeding +3 should warrant an investigation
- 6. All calculations can be made available upon request