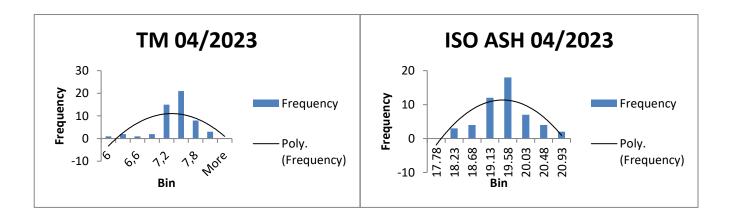

#### **EXECUTIVE SUMMARY**

- 1. Fifty-seven samples were sent to participants with 56 results submissions.
- 2. Due to insufficient data for Roga Index and CSI statistical analysis could not be carried out.
- 3. Two outliers were detected using Grubbs estimate for Total Moisture. Robust statistics were applied to calculate the robust standard deviation and robust average, the distribution of results did follow a Gaussian curve (below).
- 4. Two outliers were detected for sample preparation with Ash determination as the indicator. Robust statistics were applied to calculate the robust standard deviation and robust average, the distribution of results did follow a Gaussian curve (below)

5. The trending of z-scores over time is a good indication of the laboratory's performance.