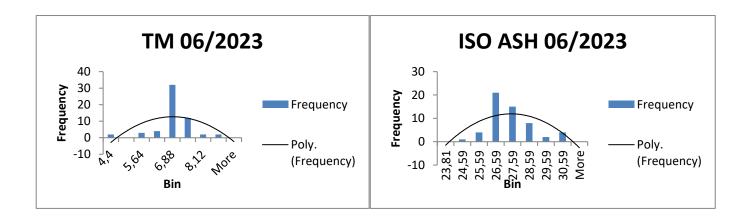

#### **EXECUTIVE SUMMARY**

- 1. Fifty-seven samples were sent to participants with 56 results submissions.
- 2. Due to insufficient data for Roga Index and CSI statistical analysis could not be carried out.
- 3. No outliers were detected, using Grubbs estimate for Total Moisture. Robust statistics were applied to calculate the robust standard deviation and robust average, the distribution of results did follow a Gaussian curve (below).
- 4. No outliers were detected for sample preparation with Ash determination as the indicator. Robust statistics were applied to calculate the robust standard deviation and robust average, the distribution of results did follow a Gaussian curve (below)