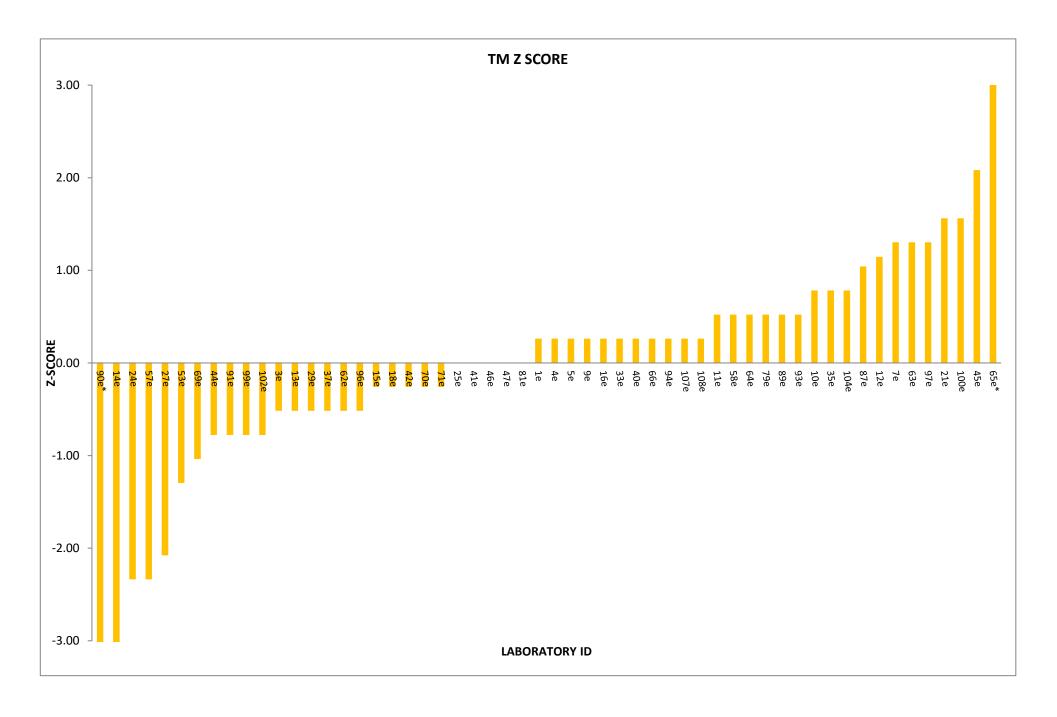

#### **EXECUTIVE SUMMARY**

- 1. Fifty-seven samples were sent to participants with 56 results submissions.
- 2. Due to insufficient data for Roga Index and CSI statistical analysis could not be carried out.
- 3. No outliers were detected, using Grubbs estimate for Total Moisture. Robust statistics were applied to calculate the robust standard deviation and robust average, the distribution of results did follow a Gaussian curve (below).
- 4. No outliers were detected for sample preparation with Ash determination as the indicator. Robust statistics were applied to calculate the robust standard deviation and robust average, the distribution of results did follow a Gaussian curve (below)

5. The trending of z-scores over time is a good indication of the laboratory's performance.

- 1. Z-scores between -1 and +1 is deemed acceptable
- 2. Z-scores between -2 and -3 should serve as a warning that the analysis result could get worse
- 3. Z-scores between +2 and +3 should also serve as a warning that analysis results could get worse.
- 4. Z- scores lower than -3 and exceeding +3 should warrant an investigation
- 6. All calculations can be made available upon request

COAL CONCEPTS - PROFICIENCY TESTING -JUNE 2023
ANALYTICAL PARAMETER: TOTAL MOISTURE (%)

|                             | LAB ID        | AS RECEIVED (%) | Z-SCORE (AR)   |
|-----------------------------|---------------|-----------------|----------------|
|                             | 1e            | 6,7             | 0,19           |
|                             | 3e            | 6,6             | 0,00           |
|                             | 4e<br>5e      | 6,8             | 0,33<br>-0,24  |
|                             | 7e            | 6,4<br>6,6      | 0,00           |
|                             | 9e            | 7,0             | 0,61           |
|                             | 11e           | 6,9             | 0,47           |
|                             | 12e           | 6,5             | -0,10          |
|                             | 13e           | 6,2             | -0,52          |
|                             | 14e           | 5,3             | -1,79          |
|                             | 15e<br>16e    | 7,1<br>6,8      | 0,75<br>0,33   |
|                             | 18e           | 5,2             | -1,93          |
|                             | 21e           | 6,9             | 0,47           |
|                             | 24e*          | 8,4             | 2,59           |
|                             | 25e           | 6,5             | -0,10          |
|                             | 27e           | 6,6             | 0,00           |
|                             | 29e           | 6,5             | -0,10          |
|                             | 33e<br>35e    | 6,4<br>7,0      | -0,24<br>0,61  |
|                             | 37e           | 6,5             | -0,10          |
|                             | 38e           | 6,5             | -0,10          |
|                             | 40e           | 6,6             | 0,00           |
|                             | 41e           | 6,6             | 0,00           |
|                             | 42e           | 6,6             | 0,00           |
|                             | 45e           | 7,0             | 0,61           |
|                             | 46e<br>47e    | 6,7<br>6,9      | 0,19<br>0,47   |
|                             | 53e           | 6,5             | -0,10          |
|                             | 59e           | 7,6             | 1,46           |
|                             | 62e           | 6,3             | -0,38          |
|                             | 63e           | 7,7             | 1,60           |
|                             | 64e           | 6,3             | -0,38          |
|                             | 65e*<br>66e   | 8,7<br>6,5      | 3,01<br>-0,10  |
|                             | 69e           | 6,4             | -0,24          |
|                             | 70e           | 6,4             | -0,24          |
|                             | 71e           | 6,7             | 0,19           |
|                             | 79e           | 7,1             | 0,75           |
|                             | 81e           | 6,3             | -0,38          |
|                             | 87e<br>89e    | 6,5<br>5,4      | -0,10<br>-1,65 |
|                             | 90e           | 6,9             | 0,47           |
|                             | 91e           | 6,9             | 0,47           |
|                             | 93e           | 6,6             | 0,00           |
|                             | 94e           | 6,1             | -0,66          |
|                             | 96e*          | 4,4             | -3,06          |
|                             | 97e           | 6,9             | 0,47<br>-0,80  |
|                             | 99e<br>100e   | 6,0<br>6,8      | 0,33           |
|                             | 102e          | 6,5             | -0,10          |
|                             | 104e          | 6,9             | 0,47           |
|                             | 107e          | 6,8             | 0,33           |
|                             | 108e<br>109e* | 6,5<br>4,4      | -0,10          |
|                             | 110e          | 6,5             | -3,06<br>-0,10 |
|                             | 111e          | 6,0             | -0,80          |
| Number of results           | -             | 57              | -              |
| OUTLIERS                    | -             | 0               | -              |
| AVERAGE                     | -             | 6,6             | -              |
| STD DEVIATION               | -             | 0,71            | -              |
| MEDIAN<br>MAXIMUM           |               | 6,6<br>8,7      |                |
| MINIMUM                     |               | 4,4             |                |
| RANGE                       |               | 4,3             |                |
| %RSD                        | -             | 10,8            |                |
| ROBUST AVERAGE              | -             | 6,6             | -              |
| ROBUST STD DEVIATION  UoM   | -             | 0,69<br>0,11    | -              |
| Upper reproducibility limit |               | 8,1             |                |
| Lower reproducibilty limit  |               | 5,1             |                |
|                             |               |                 |                |