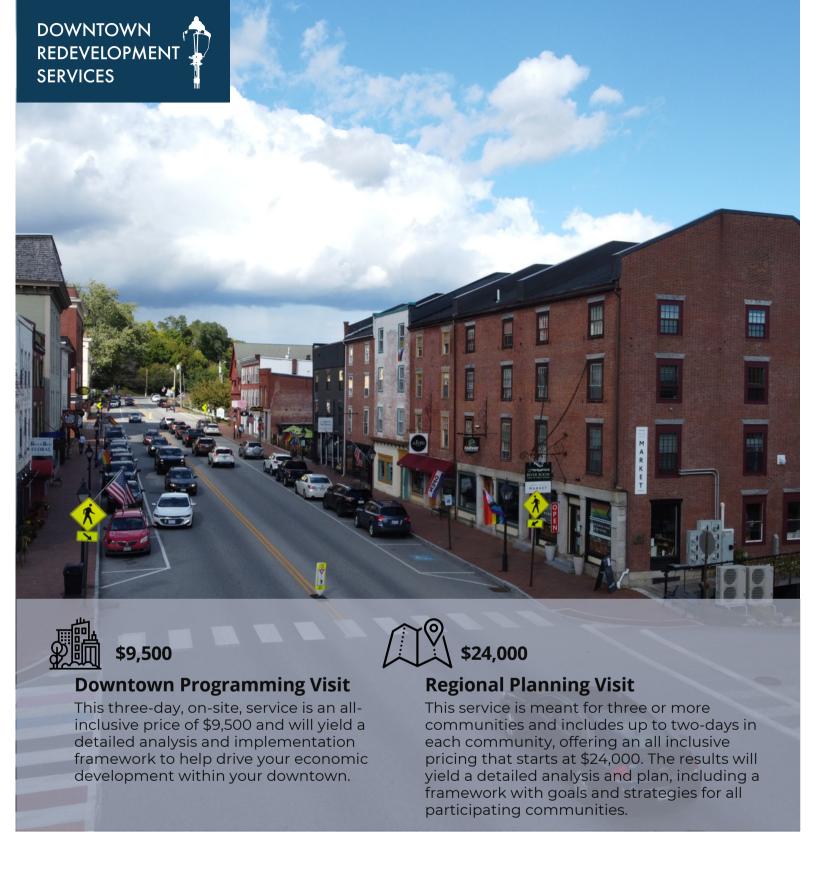

# **Downtown**Programming

Programming relies heavily on an on-site process that will define community-specific parameters for revitaliation, including:

## What is **Programming?**

Programming involves taking stock of the available assets and spaces, and programming uses that will help improve existing businesses with symbiotic purposes. This process will build upon the available amenities and define future uses for critical properties

#### **Creating a Strong Framework**

The final product from the downtown programming is a detailed and easy to follow toolkit that will help empower local business and property owners to become the catalyst of their own communities revitalization efforts.