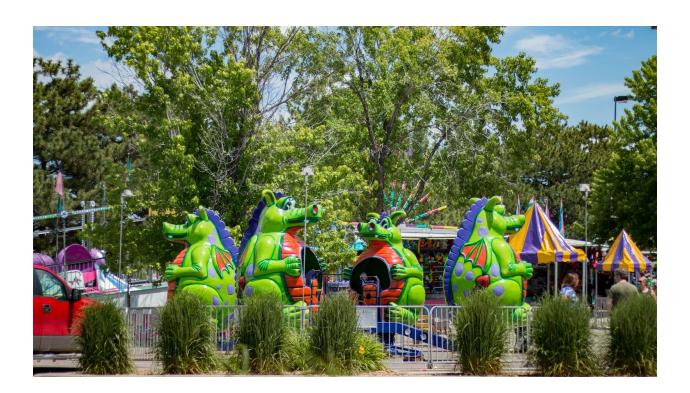

# **DIZZY DRAGONS**

The Dizzy Dragon is a Larson International, Inc. interactive spin ride with the friendliest looking dragons you have ever seen. Big, colorful creatures with spots, wings and tails. Once the ride begins, the entire structure rotates and guests can begin spinning each vehicle independent of one another. The faster you spin the more dizzying the views become. The ride finally comes to a stop and guests see if they can walk straight after exiting the ride. The Dizzy Dragon is a children's ride which easily accommodates adults as well. With its interactive spinning action it is already a proven winner.

# Dizzy Dragons