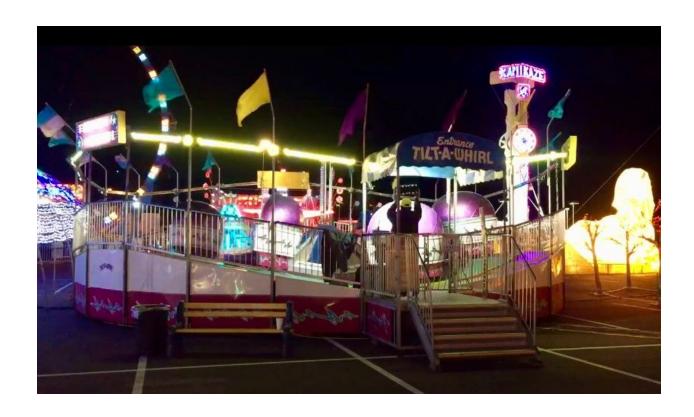

## **TILT A WHIRL**

The Tilt-A-Whirl is a classic amusement ride in which 7 passenger tubs rotate around a circular track as the platform moves through hills and valleys. Each vehicle spins on its own axis and depending on the weight location of each guest every thrilling ride is unique.

#### **HEIGHT**

12' 4"

#### DIAMETER

43'

#### WEIGHT

28,640 lbs

#### **CIRCUMFERENCE**

135'