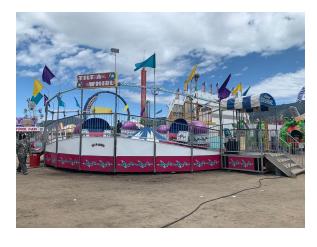

## **TILT A WHIRL**

The Tilt-A-Whirl is a classic amusement ride in which 7 passenger tubs rotate around a circular track as the platform moves through hills and valleys. Each vehicle spins on its own axis and depending on the weight location of each guest every thrilling ride is unique.

#### **HEIGHT**

12' 4"

#### DIAMETER

43'

#### WEIGHT

28,640 lbs

#### **CIRCUMFERENCE**

135'