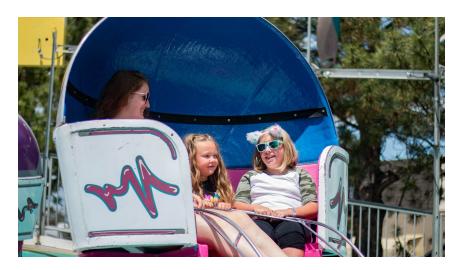

## **TILT A WHIRL**

The Tilt-A-Whirl is a classic amusement ride in which 7 passenger tubs rotate around a circular track as the platform moves through hills and valleys. Each vehicle spins on its own axis and depending on the weight location of each guest every thrilling ride is unique.

#### **RIDER REQUIREMENTS**

Minimum Height- 38" Minimum Height Without Supervision- 46" Maximum Weight Per Car- 600 lbs.